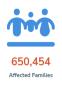

# **AFFECTED POPULATION**

| Affected Barangays             | 2,670                                                                                        |
|--------------------------------|----------------------------------------------------------------------------------------------|
| Affected Families              | 650,454                                                                                      |
| Affected Persons               | 2,268,753                                                                                    |
| No. of ECs                     | 273                                                                                          |
| Displaced Families inside ECs  | 7,352                                                                                        |
| Displaced Persons inside ECs   | 16,917                                                                                       |
| Displaced Families outside ECs | 78,179                                                                                       |
| Displaced Persons outside ECs  | 60,215                                                                                       |
| Affected Regions               | Region 5, Region 6, Region 7, Region 8,<br>Region 10, Region 11, Region 12, CARAGA,<br>BARMM |