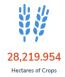

#### **DAMAGE TO AGRICULTURE**

Estimated cost of damage to agriculture of Php 1,332,566,948.54 was incurred in Region 6, Region 8, Region 10, Region 12, BARMM.

| REGION      | AFFECTED CROP AREA (Hectares) | NUMBER OF AFFECTED<br>LIVESTOCK/POULTRY | COST OF DAMAGED TO FISHERIES | NUMBER OF AFFECTED<br>AGRICULTURAL INFRAS<br>TRUCTURE/EQUIPMENT |                  |
|-------------|-------------------------------|-----------------------------------------|------------------------------|-----------------------------------------------------------------|------------------|
| GRAND TOTAL | 28,219.954                    | 25,140                                  | 3,435,200                    | 0                                                               | 1,332,566,948.54 |
| Region 6    | 18,406.78                     | 19,860                                  | 0                            | 0                                                               | 388,789,656.52   |
| Region 8    | 9,070.1                       | 5,279                                   | 3,435,200                    | 0                                                               | 942,895,292.02   |
| Region 10   | 136.574                       | 1                                       | 0                            | 0                                                               | 8,000            |
| Region 12   | 148.5                         | 0                                       | 0                            | 0                                                               | 0                |
| BARMM       | 458                           | 0                                       | 0                            | 0                                                               | 874,000          |