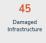

## DAMAGE TO INFRASTRUCTURE

Estimated cost of damage to infrastructure of Php 6,950,000 was incurred in Region 6, Region 7, Region 10, BARMM.

| REGION      | NUMBER OF DAMAGED<br>INFRASTRUCTURE | COST OF DAMAGE (PHP) |
|-------------|-------------------------------------|----------------------|
| GRAND TOTAL | 45                                  | 6,950,000            |
| Region 6    | 2                                   | 0                    |
| Region 7    | 31                                  | 0                    |
| Region 10   | 6                                   | 6,950,000            |
| BARMM       | 6                                   | 0                    |