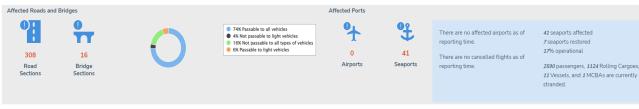

# **ROADS AND BRIDGES**

|             | NOT PAS | SSABLE  | PASSABLE (previously reported as not passable) |         |  |
|-------------|---------|---------|------------------------------------------------|---------|--|
|             | ROADS   | BRIDGES | ROADS                                          | BRIDGES |  |
| GRAND TOTAL | 57      | 8       | 251                                            | 8       |  |
| Region 6    | 42      | 0       | 48                                             | 0       |  |
| Region 7    | 0       | 0       | 29                                             | 0       |  |
| Region 8    | 11      | 1       | 103                                            | 7       |  |

| Region 10 | 1 | 4 | 9  | 1 |
|-----------|---|---|----|---|
| Region 11 | 1 | 0 | 49 | 0 |
| CARAGA    | 2 | 3 | 13 | 0 |

#### **STATUS OF SEAPORTS**

A total of 41 ports were reported non-operational or have suspended trips. Of which, 7 ports resumed operations in Region 5, Region 7.

## STRANDED PASSENGERS, ROLLING CARGOES, VESSELS, MBCAS

A total of 2590 passengers, 1124 rolling cargoes, 11 vessels, and 1 motorbancas are currently stranded in Region 7, Region 8, CARAGA.