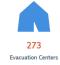

# **AFFECTED POPULATION**

| Affected Barangays             | 2,670                                                                                        |
|--------------------------------|----------------------------------------------------------------------------------------------|
| Affected Families              | 650,454                                                                                      |
| Affected Persons               | 2,268,753                                                                                    |
| No. of ECs                     | 273                                                                                          |
| Displaced Families inside ECs  | 7,352                                                                                        |
| Displaced Persons inside ECs   | 16,917                                                                                       |
| Displaced Families outside ECs | 78,179                                                                                       |
| Displaced Persons outside ECs  | 60,215                                                                                       |
| Affected Regions               | Region 5, Region 6, Region 7, Region 8,<br>Region 10, Region 11, Region 12, CARAGA,<br>BARMM |