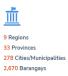

# **AFFECTED POPULATION**

| Affected Barangays             | 2,670                                                                                        |
|--------------------------------|----------------------------------------------------------------------------------------------|
| Affected Families              | 650,454                                                                                      |
| Affected Persons               | 2,268,753                                                                                    |
| No. of ECs                     | 273                                                                                          |
| Displaced Families inside ECs  | 7,352                                                                                        |
| Displaced Persons inside ECs   | 16,917                                                                                       |
| Displaced Families outside ECs | 78,179                                                                                       |
| Displaced Persons outside ECs  | 60,215                                                                                       |
| Affected Regions               | Region 5, Region 6, Region 7, Region 8,<br>Region 10, Region 11, Region 12, CARAGA,<br>BARMM |