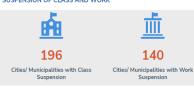

## SUSPENSION OF CLASSES AND WORK

Classes and work were suspended in the following regions:

| REGION      | No of cities/municipalities |      |  |
|-------------|-----------------------------|------|--|
|             | CLASSES                     | WORK |  |
| GRAND TOTAL | 196                         | 139  |  |
| MIMAROPA    | 3                           | 5    |  |
| Region 5    | 22                          | 2    |  |
| Region 6    | 38                          | 26   |  |
| Region 7    | 1                           | 0    |  |
| Region 8    | 99                          | 103  |  |
| Region 10   | 4                           | 0    |  |
| Region 11   | 13                          | 2    |  |
| CARAGA      | 16                          | 1    |  |