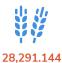

#### **DAMAGE TO AGRICULTURE**

Estimated cost of damage to agriculture of Php 2,264,638,032.08 was incurred in Region 6, Region 8, Region 10, Region 12, BARMM.

| REGION      | AFFECTED CROP AREA (Hectares) | NUMBER OF AFFECTED<br>LIVESTOCK/POULTRY | COST OF DAMAGED TO FISHERIES | NUMBER OF AFFECTED<br>AGRICULTURAL INFRAS<br>TRUCTURE/EQUIPMENT | COST OF DAMAGE<br>(PHP) |
|-------------|-------------------------------|-----------------------------------------|------------------------------|-----------------------------------------------------------------|-------------------------|
| GRAND TOTAL | 28,291.144                    | 25,140                                  | 765,756,253.42               | 799                                                             | 2,264,638,032.08        |
| Region 6    | 18,477.97                     | 19,860                                  | 762,321,053.42               | 799                                                             | 1,320,860,740.06        |
| Region 8    | 9,070.1                       | 5,279                                   | 3,435,200                    | 0                                                               | 942,895,292.02          |
| Region 10   | 136.574                       | 1                                       | 0                            | 0                                                               | 8,000                   |
| Region 12   | 148.5                         | 0                                       | 0                            | 0                                                               | 0                       |
| BARMM       | 458                           | 0                                       | 0                            | 0                                                               | 874,000                 |