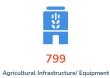

#### **DAMAGE TO AGRICULTURE**

Estimated cost of damage to agriculture of Php 2,264,638,032.08 was incurred in Region 6, Region 8, Region 10, Region 12, BARMM.

| REGION      | AFFECTED CROP AREA (Hectares) | NUMBER OF AFFECTED<br>LIVESTOCK/POULTRY | COST OF DAMAGED TO FISHERIES | NUMBER OF AFFECTED<br>AGRICULTURAL INFRAS<br>TRUCTURE/EQUIPMENT | COST OF DAMAGE<br>(PHP) |
|-------------|-------------------------------|-----------------------------------------|------------------------------|-----------------------------------------------------------------|-------------------------|
| GRAND TOTAL | 28,291.144                    | 25,140                                  | 765,756,253.42               | 799                                                             | 2,264,638,032.08        |
| Region 6    | 18,477.97                     | 19,860                                  | 762,321,053.42               | 799                                                             | 1,320,860,740.06        |
| Region 8    | 9,070.1                       | 5,279                                   | 3,435,200                    | 0                                                               | 942,895,292.02          |
| Region 10   | 136.574                       | 1                                       | 0                            | 0                                                               | 8,000                   |
| Region 12   | 148.5                         | 0                                       | 0                            | 0                                                               | 0                       |
| BARMM       | 458                           | 0                                       | 0                            | 0                                                               | 874,000                 |