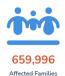

## **AFFECTED POPULATION**

| Affected Barangays             | 2,680                                                                                        |
|--------------------------------|----------------------------------------------------------------------------------------------|
| Affected Families              | 659,996                                                                                      |
| Affected Persons               | 2,298,780                                                                                    |
| No. of ECs                     | 200                                                                                          |
| Displaced Families inside ECs  | 6,171                                                                                        |
| Displaced Persons inside ECs   | 13,078                                                                                       |
| Displaced Families outside ECs | 76,713                                                                                       |
| Displaced Persons outside ECs  | 56,649                                                                                       |
| Affected Regions               | Region 5, Region 6, Region 7, Region 8,<br>Region 10, Region 11, Region 12, CARAGA,<br>BARMM |