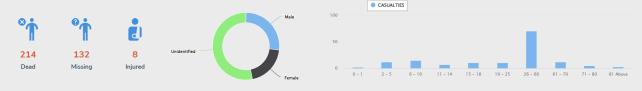

## **CASUALTIES**

| REGION    | CONFIRMED |         |         | FOR VALIDATION |         |         | TOTAL REPORTED |         |         |
|-----------|-----------|---------|---------|----------------|---------|---------|----------------|---------|---------|
|           | dead      | injured | missing | dead           | injured | missing | dead           | injured | missing |
| TOTAL     | 144       | 6       | 3       | 70             | 2       | 129     | 214            | 8       | 132     |
| Region 6  | 22        | 0       | 1       | 0              | 0       | 0       | 22             | 0       | 1       |
| Region 7  | 0         | 0       | 0       | 2              | 1       | 0       | 2              | 1       | 0       |
| Region 8  | 122       | 0       | 1       | 65             | 0       | 129     | 187            | 0       | 130     |
| Region 10 | 0         | 2       | 0       | 0              | 0       | 0       | 0              | 2       | 0       |
| Region 11 | 0         | 0       | 1       | 3              | 1       | 0       | 3              | 1       | 1       |
| Region 12 | 0         | 4       | 0       | 0              | 0       | 0       | 0              | 4       | 0       |

#### Note:

Data for casualties were provided by RDRRMC MDM Clusters led by DILG Regional Office Unidentified Casualties (Dead and Missing) are included in the summary count but not reflected in the breakdown table due to further validation.