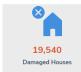

#### **DAMAGED HOUSES**

A total of 19,540 damaged house/s are reported in Region 5, Region 6, Region 7, Region 8, Region 10, Region 11, Region 12, CARAGA.

| REGION      | PARTIALLY | TOTALLY | TOTAL  | AMOUNT (PHP) |
|-------------|-----------|---------|--------|--------------|
| GRAND TOTAL | 17,221    | 2,319   | 19,540 | 709,500      |
| Region 5    | 5         | 0       | 5      | 0            |
| Region 6    | 16,287    | 1,907   | 18,194 | 0            |
| Region 7    | 206       | 27      | 233    | 0            |
| Region 8    | 632       | 376     | 1,008  | 0            |
| Region 10   | 45        | 2       | 47     | 0            |
| Region 11   | 3         | 0       | 3      | 0            |
| Region 12   | 41        | 5       | 46     | 709,500      |
| CARAGA      | 2         | 2       | 4      | 0            |