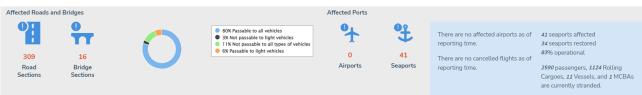

## **ROADS AND BRIDGES**

|             | NOT PAS | SSABLE  | PASSABLE (previously reported as not passable) |         |  |  |
|-------------|---------|---------|------------------------------------------------|---------|--|--|
|             | ROADS   | BRIDGES | ROADS                                          | BRIDGES |  |  |
| GRAND TOTAL | 39      | 7       | 270                                            | 9       |  |  |
| Region 6    | 33      | 0       | 58                                             | 0       |  |  |
| Region 7    | 0       | 0       | 29                                             | 0       |  |  |

| Region 8  | 2 | 0 | 112 | 8 |
|-----------|---|---|-----|---|
| Region 10 | 1 | 4 | 9   | 1 |
| Region 11 | 1 | 0 | 49  | 0 |
| CARAGA    | 2 | 3 | 13  | 0 |

#### **STATUS OF SEAPORTS**

A total of 41 ports were reported non-operational or have suspended trips. Of which, 34 ports resumed operations in Region 5, Region 7, Region 8.

## STRANDED PASSENGERS, ROLLING CARGOES, VESSELS, MBCAS

A total of 2590 passengers, 1124 rolling cargoes, 11 vessels, and 1 motorbancas are currently stranded in Region 7, Region 8, CARAGA.