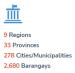

## **AFFECTED POPULATION**

| Affected Barangays             | 2,680                                                                                        |
|--------------------------------|----------------------------------------------------------------------------------------------|
| Affected Families              | 659,996                                                                                      |
| Affected Persons               | 2,298,780                                                                                    |
| No. of ECs                     | 200                                                                                          |
| Displaced Families inside ECs  | 6,171                                                                                        |
| Displaced Persons inside ECs   | 13,078                                                                                       |
| Displaced Families outside ECs | 76,713                                                                                       |
| Displaced Persons outside ECs  | 56,649                                                                                       |
| Affected Regions               | Region 5, Region 6, Region 7, Region 8,<br>Region 10, Region 11, Region 12, CARAGA,<br>BARMM |