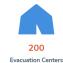

## **AFFECTED POPULATION**

| Affected Barangays             | 2,680                                                                                        |
|--------------------------------|----------------------------------------------------------------------------------------------|
| Affected Families              | 659,996                                                                                      |
| Affected Persons               | 2,298,780                                                                                    |
| No. of ECs                     | 200                                                                                          |
| Displaced Families inside ECs  | 6,171                                                                                        |
| Displaced Persons inside ECs   | 13,078                                                                                       |
| Displaced Families outside ECs | 76,713                                                                                       |
| Displaced Persons outside ECs  | 56,649                                                                                       |
| Affected Regions               | Region 5, Region 6, Region 7, Region 8,<br>Region 10, Region 11, Region 12, CARAGA,<br>BARMM |