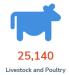

#### **DAMAGE TO AGRICULTURE**

Estimated cost of damage to agriculture of Php 2,264,638,032.08 was incurred in Region 6, Region 8, Region 10, Region 12, BARMM.

| REGION      | AFFECTED CROP AREA (Hectares) | NUMBER OF AFFECTED<br>LIVESTOCK/POULTRY | COST OF DAMAGED TO FISHERIES | NUMBER OF AFFECTED<br>AGRICULTURAL INFRAS<br>TRUCTURE/EQUIPMENT | COST OF DAMAGE<br>(PHP) |
|-------------|-------------------------------|-----------------------------------------|------------------------------|-----------------------------------------------------------------|-------------------------|
| GRAND TOTAL | 28,291.144                    | 25,140                                  | 765,756,253.42               | 799                                                             | 2,264,638,032.08        |
| Region 6    | 18,477.97                     | 19,860                                  | 762,321,053.42               | 799                                                             | 1,320,860,740.06        |
| Region 8    | 9,070.1                       | 5,279                                   | 3,435,200                    | 0                                                               | 942,895,292.02          |
| Region 10   | 136.574                       | 1                                       | 0                            | 0                                                               | 8,000                   |
| Region 12   | 148.5                         | 0                                       | 0                            | 0                                                               | 0                       |
| BARMM       | 458                           | 0                                       | 0                            | 0                                                               | 874,000                 |