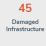

## DAMAGE TO INFRASTRUCTURE

Estimated cost of damage to infrastructure of Php 6,950,000 was incurred in Region 6, Region 7, Region 10, BARMM.

| REGION      | NUMBER OF DAMAGED<br>INFRASTRUCTURE | COST OF DAMAGE (PHP) |
|-------------|-------------------------------------|----------------------|
| GRAND TOTAL | 45                                  | 6,950,000            |
| Region 6    | 2                                   | 0                    |
| Region 7    | 31                                  | 0                    |
| Region 10   | 6                                   | 6,950,000            |
| BARMM       | 6                                   | 0                    |