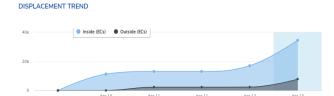

## **AFFECTED POPULATION**

| Affected Barangays             | 924                                                                                          |
|--------------------------------|----------------------------------------------------------------------------------------------|
| Affected Families              | 213,327                                                                                      |
| Affected Persons               | 580,876                                                                                      |
| No. of ECs                     | 348                                                                                          |
| Displaced Families inside ECs  | 13,788                                                                                       |
| Displaced Persons inside ECs   | 34,583                                                                                       |
| Displaced Families outside ECs | 43,162                                                                                       |
| Displaced Persons outside ECs  | 7,771                                                                                        |
| Affected Regions               | Region 5, Region 6, Region 7, Region 8,<br>Region 10, Region 11, Region 12, CARAGA,<br>BARMM |