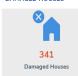

### **DAMAGED HOUSES**

A total of 341 damaged house/s are reported in Region 5, Region 6, Region 7, Region 8, Region 10, Region 11, Region 12, CARAGA.

| REGION      | PARTIALLY | TOTALLY | TOTAL | AMOUNT (PHP) |
|-------------|-----------|---------|-------|--------------|
| GRAND TOTAL | 322       | 19      | 341   | 709,500      |
| Region 5    | 5         | 0       | 5     | 0            |
| Region 6    | 0         | 1       | 1     | 0            |
| Region 7    | 126       | 4       | 130   | 0            |
| Region 8    | 106       | 7       | 113   | 0            |
| Region 10   | 45        | 2       | 47    | 0            |
| Region 11   | 3         | 0       | 3     | 0            |
| Region 12   | 35        | 4       | 39    | 709,500      |
| CARAGA      | 2         | 1       | 3     | 0            |