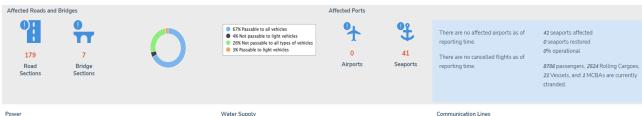

## **ROADS AND BRIDGES**

|             | NOT PAS | SSABLE  | PASSABLE (previously reported as not passable) |         |  |  |
|-------------|---------|---------|------------------------------------------------|---------|--|--|
|             | ROADS   | BRIDGES | ROADS                                          | BRIDGES |  |  |
| GRAND TOTAL | 50      | 6       | 129                                            | 1       |  |  |
| Region 6    | 24      | 0       | 22                                             | 0       |  |  |
| Region 7    | 1       | 0       | 4                                              | 0       |  |  |
| Region 8    | 23      | 2       | 34                                             | 1       |  |  |
| Region 10   | 1       | 4       | 7                                              | 0       |  |  |
| Region 11   | 1       | 0       | 49                                             | 0       |  |  |

| CARAGA | 0 | 0 | 13 | 0 |
|--------|---|---|----|---|
|        |   |   |    |   |

### **STATUS OF SEAPORTS**

A total of 41 ports were reported non-operational or have suspended trips. Of which, 0 ports resumed operations in .

## STRANDED PASSENGERS, ROLLING CARGOES, VESSELS, MBCAS

A total of 8706 passengers, 2524 rolling cargoes, 21 vessels, and 1 motorbancas are currently stranded in Region 5, Region 7, Region 8, CARAGA.

#### **POWER**

A total of 69 cities/municipalities experienced power interruption/outage. Of which, power supply in 7 cities/municipalities were already restored.

#### **WATER SUPPLY**

A total of 3 cities/municipalities experienced water supply interruption/outage. Of which, water supply in 0 cities/municipalities were already restored.