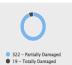

### **DAMAGED HOUSES**

A total of 341 damaged house/s are reported in Region 5, Region 6, Region 7, Region 8, Region 10, Region 11, Region 12, CARAGA.

| REGION      | PARTIALLY | TOTALLY | TOTAL | AMOUNT (PHP) |
|-------------|-----------|---------|-------|--------------|
| GRAND TOTAL | 322       | 19      | 341   | 709,500      |
| Region 5    | 5         | 0       | 5     | 0            |
| Region 6    | 0         | 1       | 1     | 0            |
| Region 7    | 126       | 4       | 130   | 0            |
| Region 8    | 106       | 7       | 113   | 0            |
| Region 10   | 45        | 2       | 47    | 0            |
| Region 11   | 3         | 0       | 3     | 0            |
| Region 12   | 35        | 4       | 39    | 709,500      |
| CARAGA      | 2         | 1       | 3     | 0            |