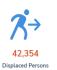

## **AFFECTED POPULATION**

| Affected Barangays             | 924                                                                                          |
|--------------------------------|----------------------------------------------------------------------------------------------|
| Affected Families              | 213,327                                                                                      |
| Affected Persons               | 580,876                                                                                      |
| No. of ECs                     | 348                                                                                          |
| Displaced Families inside ECs  | 13,788                                                                                       |
| Displaced Persons inside ECs   | 34,583                                                                                       |
| Displaced Families outside ECs | 43,162                                                                                       |
| Displaced Persons outside ECs  | 7,771                                                                                        |
| Affected Regions               | Region 5, Region 6, Region 7, Region 8,<br>Region 10, Region 11, Region 12, CARAGA,<br>BARMM |