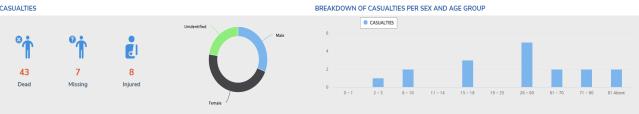

#### CASUALTIES

## **CASUALTIES**

| REGION    | CONFIRMED | CONFIRMED |         |      | OR VALIDATION |         |      | TOTAL REPORTED |         |  |
|-----------|-----------|-----------|---------|------|---------------|---------|------|----------------|---------|--|
|           | dead      | injured   | missing | dead | injured       | missing | dead | injured        | missing |  |
| TOTAL     | 1         | 6         | 1       | 42   | 2             | 6       | 43   | 8              | 7       |  |
| Region 7  | 0         | 0         | 0       | 3    | 1             | 0       | 3    | 1              | 0       |  |
| Region 8  | 1         | 0         | 0       | 36   | 0             | 6       | 37   | 0              | 6       |  |
| Region 10 | 0         | 2         | 0       | 0    | 0             | 0       | 0    | 2              | 0       |  |
| Region 11 | 0         | 0         | 1       | 3    | 1             | 0       | 3    | 1              | 1       |  |
| Region 12 | 0         | 4         | 0       | 0    | 0             | 0       | 0    | 4              | 0       |  |