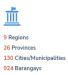

## **AFFECTED POPULATION**

| Affected Barangays             | 924                                                                                          |
|--------------------------------|----------------------------------------------------------------------------------------------|
| Affected Families              | 213,327                                                                                      |
| Affected Persons               | 580,876                                                                                      |
| No. of ECs                     | 348                                                                                          |
| Displaced Families inside ECs  | 13,788                                                                                       |
| Displaced Persons inside ECs   | 34,583                                                                                       |
| Displaced Families outside ECs | 43,162                                                                                       |
| Displaced Persons outside ECs  | 7,771                                                                                        |
| Affected Regions               | Region 5, Region 6, Region 7, Region 8,<br>Region 10, Region 11, Region 12, CARAGA,<br>BARMM |