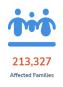

## **AFFECTED POPULATION**

| Affected Barangays             | 924                                                                                          |
|--------------------------------|----------------------------------------------------------------------------------------------|
| Affected Families              | 213,327                                                                                      |
| Affected Persons               | 580,876                                                                                      |
| No. of ECs                     | 348                                                                                          |
| Displaced Families inside ECs  | 13,788                                                                                       |
| Displaced Persons inside ECs   | 34,583                                                                                       |
| Displaced Families outside ECs | 43,162                                                                                       |
| Displaced Persons outside ECs  | 7,771                                                                                        |
| Affected Regions               | Region 5, Region 6, Region 7, Region 8,<br>Region 10, Region 11, Region 12, CARAGA,<br>BARMM |