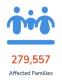

# **AFFECTED POPULATION**

| Affected Devengers             | 1 206                                                                                        |
|--------------------------------|----------------------------------------------------------------------------------------------|
| Affected Barangays             | 1,296                                                                                        |
| Affected Families              | 279,557                                                                                      |
| Affected Persons               | 920,727                                                                                      |
| No. of ECs                     | 660                                                                                          |
| Displaced Families inside ECs  | 51,920                                                                                       |
| Displaced Persons inside ECs   | 162,467                                                                                      |
| Displaced Families outside ECs | 56,314                                                                                       |
| Displaced Persons outside ECs  | 41,584                                                                                       |
| Affected Regions               | Region 5, Region 6, Region 7, Region 8,<br>Region 10, Region 11, Region 12, CARAGA,<br>BARMM |