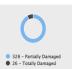

## **DAMAGED HOUSES**

A total of 354 damaged house/s are reported in Region 5, Region 6, Region 7, Region 8, Region 10, Region 11, Region 12, CARAGA.

| REGION      | PARTIALLY | TOTALLY | TOTAL | AMOUNT (PHP) |
|-------------|-----------|---------|-------|--------------|
| GRAND TOTAL | 328       | 26      | 354   | 709,500      |
| Region 5    | 5         | 0       | 5     | 0            |
| Region 6    | 0         | 1       | 1     | 0            |
| Region 7    | 126       | 4       | 130   | 0            |
| Region 8    | 106       | 13      | 119   | 0            |
| Region 10   | 45        | 2       | 47    | 0            |
| Region 11   | 3         | 0       | 3     | 0            |
| Region 12   | 41        | 5       | 46    | 709,500      |
| CARAGA      | 2         | 1       | 3     | 0            |