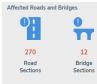

# **ROADS AND BRIDGES**

|             | NOT PAS | SSABLE  | PASSABLE (previously reported as not passable) |         |  |  |
|-------------|---------|---------|------------------------------------------------|---------|--|--|
|             | ROADS   | BRIDGES | ROADS                                          | BRIDGES |  |  |
| GRAND TOTAL | 81      | 7       | 189                                            | 5       |  |  |
| Region 6    | 47      | 0       | 43                                             | 0       |  |  |
| Region 7    | 0       | 0       | 18                                             | 0       |  |  |
| Region 8    | 32      | 3       | 57                                             | 4       |  |  |

| Region 10 | 1 | 4 | 9  | 1 |
|-----------|---|---|----|---|
| Region 11 | 1 | 0 | 49 | 0 |
| CARAGA    | 0 | 0 | 13 | 0 |