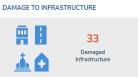

## **DAMAGE TO INFRASTRUCTURE**

Estimated cost of damage to infrastructure of Php 1,450,000 was incurred in Region 7, Region 10.

| REGION      | NUMBER OF DAMAGED<br>INFRASTRUCTURE | COST OF DAMAGE (PHP) |  |
|-------------|-------------------------------------|----------------------|--|
| GRAND TOTAL | 33                                  | 1,450,000            |  |
| Region 7    | 29                                  | 0                    |  |

Region 10 4 1,450,000