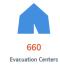

# **AFFECTED POPULATION**

| Affected Devengers             | 1 206                                                                                        |
|--------------------------------|----------------------------------------------------------------------------------------------|
| Affected Barangays             | 1,296                                                                                        |
| Affected Families              | 279,557                                                                                      |
| Affected Persons               | 920,727                                                                                      |
| No. of ECs                     | 660                                                                                          |
| Displaced Families inside ECs  | 51,920                                                                                       |
| Displaced Persons inside ECs   | 162,467                                                                                      |
| Displaced Families outside ECs | 56,314                                                                                       |
| Displaced Persons outside ECs  | 41,584                                                                                       |
| Affected Regions               | Region 5, Region 6, Region 7, Region 8,<br>Region 10, Region 11, Region 12, CARAGA,<br>BARMM |