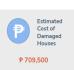

## **DAMAGED HOUSES**

A total of 354 damaged house/s are reported in Region 5, Region 6, Region 7, Region 8, Region 10, Region 11, Region 12, CARAGA.

| REGION      | PARTIALLY | TOTALLY | TOTAL | AMOUNT (PHP) |
|-------------|-----------|---------|-------|--------------|
| GRAND TOTAL | 328       | 26      | 354   | 709,500      |
| Region 5    | 5         | 0       | 5     | 0            |
| Region 6    | 0         | 1       | 1     | 0            |
| Region 7    | 126       | 4       | 130   | 0            |
| Region 8    | 106       | 13      | 119   | 0            |
| Region 10   | 45        | 2       | 47    | 0            |
| Region 11   | 3         | 0       | 3     | 0            |
| Region 12   | 41        | 5       | 46    | 709,500      |
| CARAGA      | 2         | 1       | 3     | 0            |