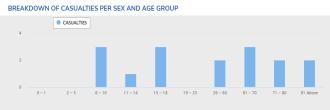

# **CASUALTIES**

| REGION    | CONFIRMED |         |         | FOR VALIDATION | PR VALIDATION |         |      | TOTAL REPORTED |         |  |
|-----------|-----------|---------|---------|----------------|---------------|---------|------|----------------|---------|--|
|           | dead      | injured | missing | dead           | injured       | missing | dead | injured        | missing |  |
| TOTAL     | 1         | 6       | 1       | 75             | 2             | 28      | 76   | 8              | 29      |  |
| Region 6  | 0         | 0       | 0       | 1              | 0             | 1       | 1    | 0              | 1       |  |
| Region 7  | 0         | 0       | 0       | 0              | 1             | 0       | 0    | 1              | 0       |  |
| Region 8  | 1         | 0       | 0       | 71             | 0             | 27      | 72   | 0              | 27      |  |
| Region 10 | 0         | 2       | 0       | 0              | 0             | 0       | 0    | 2              | 0       |  |
| Region 11 | 0         | 0       | 1       | 3              | 1             | 0       | 3    | 1              | 1       |  |
| Region 12 | 0         | 4       | 0       | 0              | 0             | 0       | 0    | 4              | 0       |  |