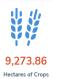

## **DAMAGE TO AGRICULTURE**

Estimated cost of damage to agriculture of Php 134,991,740.13 was incurred in Region 6, Region 8, Region 10, Region 12, BARMM.

| REGION      | AFFECTED CROP AREA (Hectares) | NUMBER OF AFFECTED<br>LIVESTOCK/POULTRY | COST OF DAMAGED TO FISHERIES | NUMBER OF AFFECTED<br>AGRICULTURAL INFRAS<br>TRUCTURE/EQUIPMENT |                |
|-------------|-------------------------------|-----------------------------------------|------------------------------|-----------------------------------------------------------------|----------------|
| GRAND TOTAL | 9,273.86                      | 1                                       | 0                            | 0                                                               | 134,991,740.13 |
| Region 6    | 5,787.31                      | 0                                       | 0                            | 0                                                               | 83,585,223.13  |
| Region 8    | 1,442                         | 0                                       | 0                            | 0                                                               | 50,524,517     |
| Region 10   | 5.05                          | 1                                       | 0                            | 0                                                               | 8,000          |
| Region 12   | 148.5                         | 0                                       | 0                            | 0                                                               | 0              |
| BARMM       | 1,891                         | 0                                       | 0                            | 0                                                               | 874,000        |