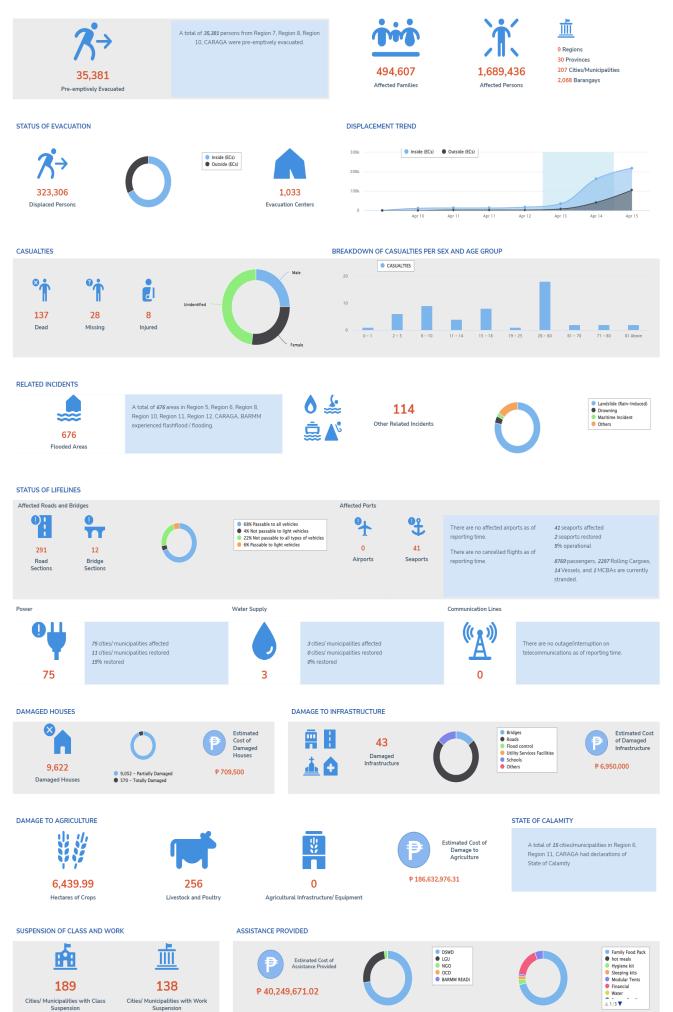

#### **AFFECTED POPULATION**

| Affected Barangays             | 2,068                                                                                        |
|--------------------------------|----------------------------------------------------------------------------------------------|
| Affected Families              | 494,607                                                                                      |
| Affected Persons               | 1,689,436                                                                                    |
| No. of ECs                     | 1,033                                                                                        |
| Displaced Families inside ECs  | 65,130                                                                                       |
| Displaced Persons inside ECs   | 218,310                                                                                      |
| Displaced Families outside ECs | 88,564                                                                                       |
| Displaced Persons outside ECs  | 104,996                                                                                      |
| Affected Regions               | Region 5, Region 6, Region 7, Region 8,<br>Region 10, Region 11, Region 12, CARAGA,<br>BARMM |

# CASUALTIES

| REGION    | CONFIRMED |         |         | FOR VALIDATION |         |         | TOTAL REPORTED |         |         |
|-----------|-----------|---------|---------|----------------|---------|---------|----------------|---------|---------|
|           | dead      | injured | missing | dead           | injured | missing | dead           | injured | missing |
| TOTAL     | 7         | 6       | 1       | 130            | 2       | 27      | 137            | 8       | 28      |
| Region 6  | 6         | 0       | 0       | 0              | 0       | 0       | 6              | 0       | 0       |
| Region 7  | 0         | 0       | 0       | 0              | 1       | 0       | 0              | 1       | 0       |
| Region 8  | 1         | 0       | 0       | 127            | 0       | 27      | 128            | 0       | 27      |
| Region 10 | 0         | 2       | 0       | 0              | 0       | 0       | 0              | 2       | 0       |
| Region 11 | 0         | 0       | 1       | 3              | 1       | 0       | 3              | 1       | 1       |
| Region 12 | 0         | 4       | 0       | 0              | 0       | 0       | 0              | 4       | 0       |

### **ROADS AND BRIDGES**

|             | NOT PAS | SSABLE  | PASSABLE (previously reported as not<br>passable) |         |  |
|-------------|---------|---------|---------------------------------------------------|---------|--|
|             | ROADS   | BRIDGES | ROADS                                             | BRIDGES |  |
| GRAND TOTAL | 73      | 6       | 218                                               | 6       |  |
| Region 6    | 46      | 0       | 44                                                | 0       |  |
| Region 7    | 0       | 0       | 18                                                | 0       |  |
| Region 8    | 25      | 2       | 85                                                | 5       |  |

| Region 10 | 1 | 4 | 9  | 1 |
|-----------|---|---|----|---|
| Region 11 | 1 | 0 | 49 | 0 |
| CARAGA    | 0 | 0 | 13 | 0 |

#### POWER

A total of 75 cities/municipalities experienced power interruption/outage. Of which, power supply in 11 cities/municipalities were already restored.

#### WATER SUPPLY

A total of 3 cities/municipalities experienced water supply interruption/outage. Of which, water supply in 0 cities/municipalities were already restored.

### **STATUS OF SEAPORTS**

A total of 41 ports were reported non-operational or have suspended trips. Of which, 2 ports resumed operations in Region 5.

#### STRANDED PASSENGERS, ROLLING CARGOES, VESSELS, MBCAS

A total of 8769 passengers, 2297 rolling cargoes, 14 vessels, and 1 motorbancas are currently stranded in Region 5, Region 7, Region 8, CARAGA.

#### DAMAGED HOUSES

A total of 9,622 damaged house/s are reported in Region 5, Region 6, Region 7, Region 8, Region 10, Region 11, Region 12, CARAGA.

| REGION      | PARTIALLY | TOTALLY | TOTAL | AMOUNT (PHP) |
|-------------|-----------|---------|-------|--------------|
| GRAND TOTAL | 9,052     | 570     | 9,622 | 709,500      |
| Region 5    | 5         | 0       | 5     | 0            |
| Region 6    | 8,821     | 541     | 9,362 | 0            |
| Region 7    | 126       | 4       | 130   | 0            |
| Region 8    | 9         | 17      | 26    | 0            |
| Region 10   | 45        | 2       | 47    | 0            |
| Region 11   | 3         | 0       | 3     | 0            |
| Region 12   | 41        | 5       | 46    | 709,500      |
| CARAGA      | 2         | 1       | 3     | 0            |

#### DAMAGE TO AGRICULTURE

Estimated cost of damage to agriculture of Php 186,632,976.31 was incurred in Region 6, Region 8, Region 10, Region 12, BARMM.

| REGION      | AFFECTED CROP AREA<br>(Hectares) | NUMBER OF AFFECTED<br>LIVESTOCK/POULTRY | COST OF DAMAGED TO<br>FISHERIES | NUMBER OF AFFECTED<br>AGRICULTURAL INFRAS<br>TRUCTURE/EQUIPMENT | COST OF DAMAGE<br>(PHP) |
|-------------|----------------------------------|-----------------------------------------|---------------------------------|-----------------------------------------------------------------|-------------------------|
| GRAND TOTAL | 6,439.99                         | 256                                     | 0                               | 0                                                               | 186,632,976.31          |
| Region 6    | 4,265.61                         | 255                                     | 0                               | 0                                                               | 135,226,459.31          |
| Region 8    | 1,442                            | 0                                       | 0                               | 0                                                               | 50,524,517              |
| Region 10   | 125.88                           | 1                                       | 0                               | 0                                                               | 8,000                   |
| Region 12   | 148.5                            | 0                                       | 0                               | 0                                                               | 0                       |
| BARMM       | 458                              | 0                                       | 0                               | 0                                                               | 874,000                 |

#### DAMAGE TO INFRASTRUCTURE

Estimated cost of damage to infrastructure of Php 6,950,000 was incurred in Region 6, Region 7, Region 10, BARMM.

| REGION      | NUMBER OF DAMAGED<br>INFRASTRUCTURE | COST OF DAMAGE (PHP) |  |
|-------------|-------------------------------------|----------------------|--|
| GRAND TOTAL | 43                                  | 6,950,000            |  |

| Region 6  | 2  | 0         |
|-----------|----|-----------|
| Region 7  | 29 | 0         |
| Region 10 | 6  | 6,950,000 |
| BARMM     | 6  | 0         |

# SUSPENSION OF CLASSES AND WORK

Classes and work were suspended in the following regions:

| REGION      | No of cities/municipalities |      |  |  |
|-------------|-----------------------------|------|--|--|
|             | CLASSES                     | WORK |  |  |
| GRAND TOTAL | 188                         | 138  |  |  |
| MIMAROPA    | 3                           | 5    |  |  |
| Region 5    | 18                          | 2    |  |  |
| Region 6    | 36                          | 26   |  |  |
| Region 7    | 1                           | 0    |  |  |
| Region 8    | 99                          | 103  |  |  |
| Region 10   | 4                           | 0    |  |  |
| Region 11   | 13                          | 2    |  |  |
| CARAGA      | 14                          | 0    |  |  |

#### **DECLARATION OF STATE OF CALAMITY**

A total of 15 cities/municipalities were declared under the State of Calamity.

# **PRE-EMPTIVE EVACUATION**

A total of 12,190 families or 35,381 persons were pre-emptively evacuated:

| REGION      | No of Families | No. of Persons |  |
|-------------|----------------|----------------|--|
| GRAND TOTAL | 12,190         | 35,381         |  |
| Region 7    | 102            | 458            |  |
| Region 8    | 11,101         | 31,181         |  |
| Region 10   | 973            | 3,699          |  |
| CARAGA      | 14             | 43             |  |

#### **ASSISTANCE PROVIDED**

The following assistance were provided to Region 5, Region 6, Region 8, Region 10, Region 11, CARAGA, BARMM.

|                  | QTY    | UNIT | AMOUNT (PHP)  |
|------------------|--------|------|---------------|
| GRAND TOTAL      | 65,838 | 0    | 40,249,671.02 |
| Family Food Pack | 58,536 | 0    | 28,604,673.02 |
| hot meals        | 0      | 0    | 19,300        |
| Hygiene kit      | 845    | 0    | 1,239,214     |
| Sleeping kits    | 450    | 0    | 850,500       |
| Modular Tents    | 100    | 0    | 439,000       |
| Financial        | 2,650  | 0    | 6,919,020     |
| Water            | 212    | 0    | 18,020        |
| Butane Gas Stove | 200    | 0    | 0             |
| Canister         | 2,000  | 0    | 0             |
| Sakoline         | 100    | 0    | 0             |
| Blanket          | 500    | 0    | 0             |
| Family Kit       | 91     | 0    | 0             |
| Jerry Cans       | 0      | 0    | 0             |

| Sleeping supplies | 4   | 0 | 0         |
|-------------------|-----|---|-----------|
| Food and NFIs     | 0   | 0 | 2,159,944 |
| Rice              | 150 | 0 | 0         |