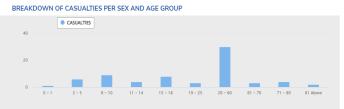

## **CASUALTIES**

| REGION    | CONFIRMED |         |         | FOR VALIDATION |         |         | TOTAL REPORTED |         |         |
|-----------|-----------|---------|---------|----------------|---------|---------|----------------|---------|---------|
|           | dead      | injured | missing | dead           | injured | missing | dead           | injured | missing |
| TOTAL     | 12        | 6       | 6       | 160            | 2       | 104     | 172            | 8       | 110     |
| Region 6  | 11        | 0       | 5       | 0              | 0       | 0       | 11             | 0       | 5       |
| Region 7  | 0         | 0       | 0       | 2              | 1       | 0       | 2              | 1       | 0       |
| Region 8  | 1         | 0       | 0       | 155            | 0       | 104     | 156            | 0       | 104     |
| Region 10 | 0         | 2       | 0       | 0              | 0       | 0       | 0              | 2       | 0       |
| Region 11 | 0         | 0       | 1       | 3              | 1       | 0       | 3              | 1       | 1       |
| Region 12 | 0         | 4       | 0       | 0              | 0       | 0       | 0              | 4       | 0       |