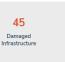

### **DAMAGE TO INFRASTRUCTURE**

Estimated cost of damage to infrastructure of Php 6,950,000 was incurred in Region 6, Region 7, Region 10, BARMM.

| REGION      | NUMBER OF DAMAGED<br>INFRASTRUCTURE | COST OF DAMAGE (PHP) |  |
|-------------|-------------------------------------|----------------------|--|
| GRAND TOTAL | 45                                  | 6,950,000            |  |
| Region 6    | 2                                   | 0                    |  |

| Region 7  | 31 | 0         |
|-----------|----|-----------|
| Region 10 | 6  | 6,950,000 |
| BARMM     | 6  | 0         |