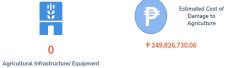

## **DAMAGE TO AGRICULTURE**

Estimated cost of damage to agriculture of Php 249,826,730.06 was incurred in Region 6, Region 8, Region 10, Region 12, BARMM.

| REGION      | AFFECTED CROP AREA (Hectares) | NUMBER OF AFFECTED<br>LIVESTOCK/POULTRY | COST OF DAMAGED TO FISHERIES | NUMBER OF AFFECTED<br>AGRICULTURAL INFRAS<br>TRUCTURE/EQUIPMENT | COST OF DAMAGE<br>(PHP) |
|-------------|-------------------------------|-----------------------------------------|------------------------------|-----------------------------------------------------------------|-------------------------|
| GRAND TOTAL | 7,625.784                     | 1                                       | 0                            | 0                                                               | 249,826,730.06          |
| Region 6    | 4,503.71                      | 0                                       | 0                            | 0                                                               | 142,813,262.06          |
| Region 8    | 2,379                         | 0                                       | 0                            | 0                                                               | 106,131,468             |
| Region 10   | 136.574                       | 1                                       | 0                            | 0                                                               | 8,000                   |
| Region 12   | 148.5                         | 0                                       | 0                            | 0                                                               | 0                       |
| BARMM       | 458                           | 0                                       | 0                            | 0                                                               | 874,000                 |