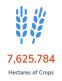

## **DAMAGE TO AGRICULTURE**

Estimated cost of damage to agriculture of Php 249,826,730.06 was incurred in Region 6, Region 8, Region 10, Region 12, BARMM.

| REGION      | AFFECTED CROP AREA (Hectares) | NUMBER OF AFFECTED<br>LIVESTOCK/POULTRY | COST OF DAMAGED TO FISHERIES | NUMBER OF AFFECTED<br>AGRICULTURAL INFRAS<br>TRUCTURE/EQUIPMENT | COST OF DAMAGE<br>(PHP) |
|-------------|-------------------------------|-----------------------------------------|------------------------------|-----------------------------------------------------------------|-------------------------|
| GRAND TOTAL | 7,625.784                     | 1                                       | 0                            | 0                                                               | 249,826,730.06          |
| Region 6    | 4,503.71                      | 0                                       | 0                            | 0                                                               | 142,813,262.06          |
| Region 8    | 2,379                         | 0                                       | 0                            | 0                                                               | 106,131,468             |
| Region 10   | 136.574                       | 1                                       | 0                            | 0                                                               | 8,000                   |
| Region 12   | 148.5                         | 0                                       | 0                            | 0                                                               | 0                       |
| BARMM       | 458                           | 0                                       | 0                            | 0                                                               | 874,000                 |