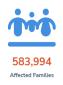

## **AFFECTED POPULATION**

| Affected Barangays             | 2,419                                                                                        |
|--------------------------------|----------------------------------------------------------------------------------------------|
| Affected Families              | 583,994                                                                                      |
| Affected Persons               | 2,015,643                                                                                    |
| No. of ECs                     | 909                                                                                          |
| Displaced Families inside ECs  | 58,492                                                                                       |
| Displaced Persons inside ECs   | 207,572                                                                                      |
| Displaced Families outside ECs | 110,741                                                                                      |
| Displaced Persons outside ECs  | 188,348                                                                                      |
| Affected Regions               | Region 5, Region 6, Region 7, Region 8,<br>Region 10, Region 11, Region 12, CARAGA,<br>BARMM |