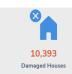

### **DAMAGED HOUSES**

A total of 10,393 damaged house/s are reported in Region 5, Region 6, Region 7, Region 8, Region 10, Region 11, Region 12, CARAGA.

| REGION      | PARTIALLY | TOTALLY | TOTAL  | AMOUNT (PHP) |
|-------------|-----------|---------|--------|--------------|
| GRAND TOTAL | 9,723     | 670     | 10,393 | 709,500      |
| Region 5    | 5         | 0       | 5      | 0            |
| Region 6    | 9,403     | 615     | 10,018 | 0            |
| Region 7    | 206       | 27      | 233    | 0            |
| Region 8    | 18        | 19      | 37     | 0            |
| Region 10   | 45        | 2       | 47     | 0            |
| Region 11   | 3         | 0       | 3      | 0            |
| Region 12   | 41        | 5       | 46     | 709,500      |
| CARAGA      | 2         | 2       | 4      | 0            |