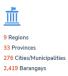

## **AFFECTED POPULATION**

| Affected Barangays             | 2,419                                                                                        |
|--------------------------------|----------------------------------------------------------------------------------------------|
| Affected Families              | 583,994                                                                                      |
| Affected Persons               | 2,015,643                                                                                    |
| No. of ECs                     | 909                                                                                          |
| Displaced Families inside ECs  | 58,492                                                                                       |
| Displaced Persons inside ECs   | 207,572                                                                                      |
| Displaced Families outside ECs | 110,741                                                                                      |
| Displaced Persons outside ECs  | 188,348                                                                                      |
| Affected Regions               | Region 5, Region 6, Region 7, Region 8,<br>Region 10, Region 11, Region 12, CARAGA,<br>BARMM |