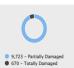

### **DAMAGED HOUSES**

A total of 10,393 damaged house/s are reported in Region 5, Region 6, Region 7, Region 8, Region 10, Region 11, Region 12, CARAGA.

| REGION      | PARTIALLY | TOTALLY | TOTAL  | AMOUNT (PHP) |
|-------------|-----------|---------|--------|--------------|
| GRAND TOTAL | 9,723     | 670     | 10,393 | 709,500      |
| Region 5    | 5         | 0       | 5      | 0            |
| Region 6    | 9,403     | 615     | 10,018 | 0            |
| Region 7    | 206       | 27      | 233    | 0            |
| Region 8    | 18        | 19      | 37     | 0            |
| Region 10   | 45        | 2       | 47     | 0            |
| Region 11   | 3         | 0       | 3      | 0            |
| Region 12   | 41        | 5       | 46     | 709,500      |
| CARAGA      | 2         | 2       | 4      | 0            |