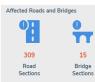

## **ROADS AND BRIDGES**

|             | NOT PAS | SSABLE  | PASSABLE (previously reported as not passable) |         |  |
|-------------|---------|---------|------------------------------------------------|---------|--|
|             | ROADS   | BRIDGES | ROADS                                          | BRIDGES |  |
| GRAND TOTAL | 69      | 9       | 240                                            | 6       |  |
| Region 6    | 42      | 0       | 48                                             | 0       |  |
| Region 7    | 0       | 0       | 29                                             | 0       |  |
| Region 8    | 23      | 2       | 92                                             | 5       |  |

| Region 10 | 1 | 4 | 9  | 1 |
|-----------|---|---|----|---|
| Region 11 | 1 | 0 | 49 | 0 |
| CARAGA    | 2 | 3 | 13 | 0 |