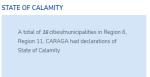

## **DECLARATION OF STATE OF CALAMITY**

A total of 16 cities/municipalities were declared under the State of Calamity.