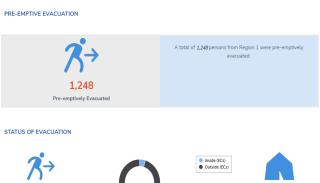

#### PRE-EMPTIVE EVACUATION

A total of 0 families or 1,248 persons were pre-emptively evacuated:

| REGION      | No of Families | No. of Persons |
|-------------|----------------|----------------|
| GRAND TOTAL | 0              | 1,248          |
| Region 1    | 0              | 1,248          |