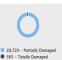

#### **DAMAGED HOUSES**

A total of 30,285 damaged house/s are reported in Region 1, Region 2, CAR, NCR.

| REGION      | PARTIALLY | TOTALLY | TOTAL  | AMOUNT (PHP) |
|-------------|-----------|---------|--------|--------------|
| GRAND TOTAL | 29,720    | 565     | 30,285 | 0            |
| Region 1    | 5,216     | 115     | 5,331  | 0            |
| Region 2    | 1         | 0       | 1      | 0            |
| CAR         | 24,502    | 450     | 24,952 | 0            |
| NCR         | 1         | 0       | 1      | 0            |