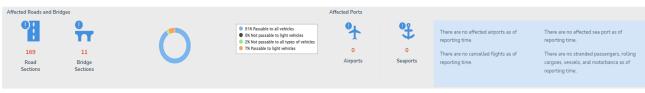

#### **ROADS AND BRIDGES**

|             | NOT PAS | SSABLE  | PASSABLE (previou passable and/or o |         |
|-------------|---------|---------|-------------------------------------|---------|
|             | ROADS   | BRIDGES | ROADS                               | BRIDGES |
| GRAND TOTAL | 1       | 0       | 168                                 | 11      |
| Region 1    | 0       | 0       | 15                                  | 4       |
| Region 2    | 0       | 0       | 3                                   | 0       |
| CAR         | 1       | 0       | 150                                 | 7       |