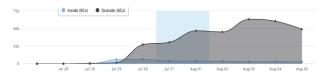

#### **AFFECTED POPULATION**

| Affected Barangays             | 1,188                   |
|--------------------------------|-------------------------|
| Affected Families              | 119,730                 |
| Affected Persons               | 448,990                 |
| No. of ECs                     | 21                      |
| Displaced Families inside ECs  | 745                     |
| Displaced Persons inside ECs   | 2,395                   |
| Displaced Families outside ECs | 14,088                  |
| Displaced Persons outside ECs  | 48,843                  |
| Affected Regions               | Region 1, Region 2, CAR |