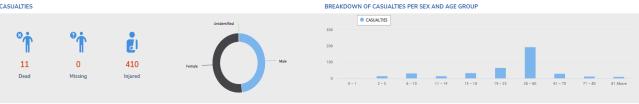

#### **CASUALTIES**

| REGION   | CONFIRMED | CONFIRMED |         |      | FOR VALIDATION |         |      | TOTAL REPORTED |         |  |
|----------|-----------|-----------|---------|------|----------------|---------|------|----------------|---------|--|
|          | dead      | injured   | missing | dead | injured        | missing | dead | injured        | missing |  |
| TOTAL    | 11        | 410       | 0       | 0    | 0              | 0       | 11   | 410            | 0       |  |
| Region 1 | 1         | 34        | 0       | 0    | 0              | 0       | 1    | 34             | 0       |  |
| Region 2 | 0         | 2         | 0       | 0    | 0              | 0       | 0    | 2              | 0       |  |
| CAR      | 10        | 374       | 0       | 0    | 0              | 0       | 10   | 374            | 0       |  |