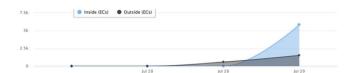

#### DISPLACEMENT TREND

#### **AFFECTED POPULATION**

| Affected Barangays             | 246           |
|--------------------------------|---------------|
| Affected Families              | 19,486        |
| Affected Persons               | 79,260        |
| No. of ECs                     | 26            |
| Displaced Families inside ECs  | 1,622         |
| Displaced Persons inside ECs   | 5,819         |
| Displaced Families outside ECs | 360           |
| Displaced Persons outside ECs  | 1,512         |
| Affected Regions               | Region 1, CAR |

# AFFECTED POPULATION as of (July 29, 2022 06:00)

| REGION   PROVINCE   CITY/ |    | NO.    | OF AFFECT | ΓED     | No. of | ECs | Ir    | side Evacua | ation Centers | S     | Ot  | ıtside Evacu | ation Center | rs    | TO    | TAL SERVE | D (CURREN | NT)   |
|---------------------------|----|--------|-----------|---------|--------|-----|-------|-------------|---------------|-------|-----|--------------|--------------|-------|-------|-----------|-----------|-------|
| MUNICIPALITY   BARANGAY   |    |        |           |         |        |     |       |             |               |       |     |              |              |       |       | (Inside + | Outside)  |       |
|                           |    | Brgys. | Families  | Persons |        |     | Fam   | ilies       | Pers          | ons   | Fam | llies        | Pers         | ons   | Fam   | ilies     | Pers      | ons   |
|                           |    |        |           |         | CUM    | NOW | CUM   | NOW         | CUM           | NOW   | CUM | NOW          | CUM          | NOW   | CUM   | NOW       | CUM       | NOW   |
| GRAND TOTAL               | 43 | 246    | 19,486    | 79,260  | 31     | 26  | 2,587 | 1,622       | 9,271         | 5,819 | 423 | 360          | 1,766        | 1,512 | 3,010 | 1,982     | 11,037    | 7,331 |
| REGION 1                  | 9  | 18     | 353       | 1,646   | 0      | 0   | 346   | 346         | 1,624         | 1,624 | 5   | 5            | 13           | 13    | 351   | 351       | 1,637     | 1,637 |
| ILOCOS NORTE              | 1  | 1      | 1         | 4       | 0      | 0   | 0     | 0           | 0             | 0     | 0   | 0            | 0            | 0     | 0     | 0         | 0         | 0     |
| Pinili                    | 1  | 1      | 1         | 4       | 0      | 0   | 0     | 0           | 0             | 0     | 0   | 0            | 0            | 0     | 0     | 0         | 0         | 0     |
|                           |    | 1      | 1         | 4       | 0      | 0   | 0     | 0           | 0             | 0     | 0   | 0            | 0            | 0     | 0     | 0         | 0         | 0     |
| ILOCOS SUR                | 7  | 16     | 351       | 1,637   | 0      | 0   | 346   | 346         | 1,624         | 1,624 | 5   | 5            | 13           | 13    | 351   | 351       | 1,637     | 1,637 |
| Caoayan                   | 1  | 2      | 50        | 253     | 0      | 0   | 50    | 50          | 253           | 253   | 0   | 0            | 0            | 0     | 50    | 50        | 253       | 253   |
|                           |    | 2      | 50        | 253     | 0      | 0   | 50    | 50          | 253           | 253   | 0   | 0            | 0            | 0     | 50    | 50        | 253       | 253   |
| Galimuyod                 | 1  | 6      | 99        | 465     | 0      | 0   | 99    | 99          | 465           | 465   | 0   | 0            | 0            | 0     | 99    | 99        | 465       | 465   |
|                           |    | 6      | 99        | 465     | 0      | 0   | 99    | 99          | 465           | 465   | 0   | 0            | 0            | 0     | 99    | 99        | 465       | 465   |
| Narvacan                  | 1  | 3      | 82        | 474     | 0      | 0   | 82    | 82          | 474           | 474   | 0   | 0            | 0            | 0     | 82    | 82        | 474       | 474   |
|                           |    | 3      | 82        | 474     | 0      | 0   | 82    | 82          | 474           | 474   | 0   | 0            | 0            | 0     | 82    | 82        | 474       | 474   |
| San Ildefonso             | 1  | 1      | 21        | 74      | 0      | 0   | 21    | 21          | 74            | 74    | 0   | 0            | 0            | 0     | 21    | 21        | 74        | 74    |
|                           |    | 1      | 21        | 74      | 0      | 0   | 21    | 21          | 74            | 74    | 0   | 0            | 0            | 0     | 21    | 21        | 74        | 74    |
| Santo Domingo             | 1  | 1      | 27        | 123     | 0      | 0   | 27    | 27          | 123           | 123   | 0   | 0            | 0            | 0     | 27    | 27        | 123       | 123   |
|                           |    | 1      | 27        | 123     | 0      | 0   | 27    | 27          | 123           | 123   | 0   | 0            | 0            | 0     | 27    | 27        | 123       | 123   |
| Tagudin                   | 1  | 1      | 25        | 68      | 0      | 0   | 20    | 20          | 55            | 55    | 5   | 5            | 13           | 13    | 25    | 25        | 68        | 68    |
|                           |    | 1      | 25        | 68      | 0      | 0   | 20    | 20          | 55            | 55    | 5   | 5            | 13           | 13    | 25    | 25        | 68        | 68    |
| Vigan                     | 1  | 2      | 47        | 180     | 0      | 0   | 47    | 47          | 180           | 180   | 0   | 0            | 0            | 0     | 47    | 47        | 180       | 180   |
|                           |    | 2      | 47        | 180     | 0      | 0   | 47    | 47          | 180           | 180   | 0   | 0            | 0            | 0     | 47    | 47        | 180       | 180   |
| PANGASINAN                | 1  | 1      | 1         | 5       | 0      | 0   | 0     | 0           | 0             | 0     | 0   | 0            | 0            | 0     | 0     | 0         | 0         | 0     |
| Villasis                  | 1  | 1      | 1         | 5       | 0      | 0   | 0     | 0           | 0             | 0     | 0   | 0            | 0            | 0     | 0     | 0         | 0         | 0     |
|                           |    | 1      | 1         | 5       | 0      | 0   | 0     | 0           | 0             | 0     | 0   | 0            | 0            | 0     | 0     | 0         | 0         | 0     |
| CAR                       | 34 | 228    | 19,133    | 77,614  | 31     | 26  | 2,241 | 1,276       | 7,647         | 4,195 | 418 | 355          | 1,753        | 1,499 | 2,659 | 1,631     | 9,400     | 5,694 |
| ABRA                      | 10 | 102    | 17,571    | 70,565  | 18     | 13  | 1,790 | 825         | 5,697         | 2,245 | 360 | 299          | 1,469        | 1,223 | 2,150 | 1,124     | 7,166     | 3,468 |
| Bucay                     | 1  | 21     | 5,718     | 28,924  | 11     | 6   | 1,494 | 529         | 4,883         | 1,431 | 262 | 204          | 1,069        | 830   | 1,756 | 733       | 5,952     | 2,261 |
|                           |    | 21     | 5,718     | 28,924  | 11     | 6   | 1,494 | 529         | 4,883         | 1,431 | 262 | 204          | 1,069        | 830   | 1,756 | 733       | 5,952     | 2,261 |
| Lagangilang               | 1  | 14     | 546       | 2,236   | 0      | 0   | 0     | 0           | 0             | 0     | 0   | 0            | 0            | 0     | 0     | 0         | 0         | 0     |
|                           |    | 14     | 546       | 2,236   | 0      | 0   | 0     | 0           | 0             | 0     | 0   | 0            | 0            | 0     | 0     | 0         | 0         | 0     |
| Lagayan                   | 1  | 5      | 94        | 569     | 0      | 0   | 0     | 0           | 0             | 0     | 73  | 73           | 292          | 292   | 73    | 73        | 292       | 292   |