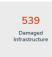

# **DAMAGE TO INFRASTRUCTURE**

Estimated cost of damage to infrastructure of Php 414,228,000 was incurred in Region 1, Region 2, Region 3, CAR, NCR.

| REGION      | NUMBER OF DAMAGED<br>INFRASTRUCTURE | COST OF DAMAGE (PHP) |
|-------------|-------------------------------------|----------------------|
| GRAND TOTAL | 539                                 | 414,228,000          |
| Region 1    | 190                                 | 393,188,000          |
| Region 2    | 121                                 | 8,540,000            |
| Region 3    | 9                                   | 0                    |
| CAR         | 207                                 | 12,500,000           |
| NCR         | 12                                  | 0                    |