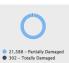

#### **DAMAGED HOUSES**

A total of 21,890 damaged house/s are reported in Region 1, Region 2, CAR, NCR.

| REGION      | PARTIALLY | TOTALLY | TOTAL  | AMOUNT (PHP) |
|-------------|-----------|---------|--------|--------------|
| GRAND TOTAL | 21,588    | 302     | 21,890 | 0            |