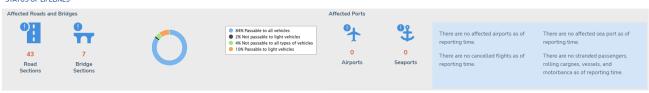

#### **ROADS AND BRIDGES**

|             | NOT PAS | SSABLE  | PASSABLE (previou passable and/or o |         |
|-------------|---------|---------|-------------------------------------|---------|
|             | ROADS   | BRIDGES | ROADS                               | BRIDGES |
| GRAND TOTAL | 3       | 0       | 149                                 | 11      |
| Region 1    | 1       | 0       | 8                                   | 4       |
| Region 2    | 1       | 0       | 0                                   | 0       |
| CAR         | 1       | 0       | 141                                 | 7       |