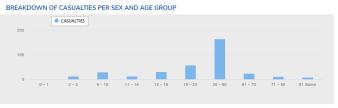

#### CASUALTIES

#### **CASUALTIES**

| REGION   | CONFIRMED |         |         | FOR VALIDATION | ON      |         | TOTAL REPOR | TED     |         |
|----------|-----------|---------|---------|----------------|---------|---------|-------------|---------|---------|
|          | dead      | injured | missing | dead           | injured | missing | dead        | injured | missing |
| TOTAL    | 9         | 357     | 0       | 1              | 18      | 0       | 10          | 375     | 0       |
| Region 1 | 0         | 0       | 0       | 1              | 18      | 0       | 1           | 18      | 0       |
| Region 2 | 0         | 2       | 0       | 0              | 0       | 0       | 0           | 2       | 0       |
| CAR      | 9         | 355     | 0       | 0              | 0       | 0       | 9           | 355     | 0       |