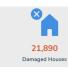

#### **DAMAGED HOUSES**

A total of 21,890 damaged house/s are reported in Region 1, Region 2, CAR, NCR.

| REGION      | PARTIALLY | TOTALLY | TOTAL  | AMOUNT (PHP) |
|-------------|-----------|---------|--------|--------------|
| GRAND TOTAL | 21,588    | 302     | 21,890 | 0            |

| Region 1 | 4,366  | 88  | 4,454  | 0 |
|----------|--------|-----|--------|---|
| Region 2 | 1      | 0   | 1      | 0 |
| CAR      | 17,220 | 214 | 17,434 | 0 |
| NCR      | 1      | 0   | 1      | 0 |