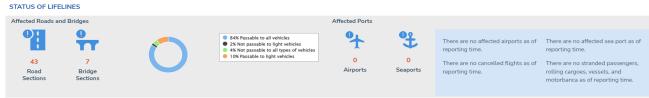

## **ROADS AND BRIDGES**

|             | NOT PAS | SSABLE  | PASSABLE (previou passable and/or o |         |
|-------------|---------|---------|-------------------------------------|---------|
|             | ROADS   | BRIDGES | ROADS                               | BRIDGES |
| GRAND TOTAL | 3       | 0       | 151                                 | 11      |
| Region 1    | 1       | 0       | 8                                   | 4       |
| Region 2    | 1       | 0       | 0                                   | 0       |
| CAR         | 1       | 0       | 143                                 | 7       |