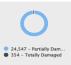

#### **DAMAGED HOUSES**

A total of 24,901 damaged house/s are reported in Region 1, Region 2, CAR, NCR.

| REGION      | PARTIALLY | TOTALLY | TOTAL  | AMOUNT (PHP) |
|-------------|-----------|---------|--------|--------------|
| GRAND TOTAL | 24,547    | 354     | 24,901 | 0            |