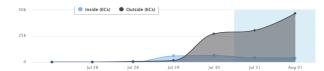

#### DISPLACEMENT TREND

CASUALTIES BREAKDOWN OF CASUALTIES PER SEX AND AGE GROUP °† 0 394 10 Injured

#### **AFFECTED POPULATION**

| Affected Barangays             | 1,030                   |
|--------------------------------|-------------------------|
| Affected Families              | 100,665                 |
| Affected Persons               | 381,614                 |
| No. of ECs                     | 40                      |
| Displaced Families inside ECs  | 1,070                   |
| Displaced Persons inside ECs   | 3,781                   |
| Displaced Families outside ECs | 12,637                  |
| Displaced Persons outside ECs  | 46,733                  |
| Affected Regions               | Region 1, Region 2, CAR |