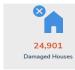

#### **DAMAGED HOUSES**

A total of 24,901 damaged house/s are reported in Region 1, Region 2, CAR, NCR.

| REGION      | PARTIALLY | TOTALLY | TOTAL  | AMOUNT (PHP) |
|-------------|-----------|---------|--------|--------------|
| GRAND TOTAL | 24,547    | 354     | 24,901 | 0            |