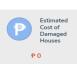

# **DAMAGE TO INFRASTRUCTURE**

Estimated cost of damage to infrastructure of Php 1,252,288,371.81 was incurred in Region 1, Region 2, Region 3, CAR, NCR.

| REGION      | NUMBER OF DAMAGED<br>INFRASTRUCTURE | COST OF DAMAGE (PHP) |
|-------------|-------------------------------------|----------------------|
| GRAND TOTAL | 1,470                               | 1,252,288,371.81     |
| Region 1    | 596                                 | 651,519,209          |
| Region 2    | 131                                 | 32,029,162.81        |
| Region 3    | 9                                   | 0                    |
| CAR         | 722                                 | 568,740,000          |
| NCR         | 12                                  | 0                    |