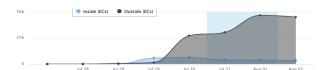

#### DISPLACEMENT TREND

CASUALTIES BREAKDOWN OF CASUALTIES PER SEX AND AGE GROUP °† 0 394 10 Injured

# AFFECTED POPULATION as of (August 02, 2022 08:00)

| REGION   PROVINCE   CITY/ |     | NO.    | OF AFFEC | TED     | No. of | ECs | Ir    | nside Evacua | ation Centers | s     | Ot     | ıtside Evacu | ation Cente | rs     | TO     | TAL SERVE | D (CURREN | VT)    |
|---------------------------|-----|--------|----------|---------|--------|-----|-------|--------------|---------------|-------|--------|--------------|-------------|--------|--------|-----------|-----------|--------|
| MUNICIPALITY   BARANGAY   |     |        |          |         |        |     |       |              |               |       |        |              |             |        |        | (Inside + | Outside)  |        |
|                           |     | Brgys. | Families | Persons |        |     | Fam   | ilies        | Pers          | ons   | Fam    | ilies        | Pers        | ons    | Fam    | ilies     | Pers      | sons   |
|                           |     |        |          |         | CUM    | NOW | CUM   | NOW          | CUM           | NOW   | CUM    | NOW          | CUM         | NOW    | CUM    | NOW       | СИМ       | NOW    |
| GRAND TOTAL               | 117 | 1,115  | 105,241  | 404,370 | 115    | 30  | 6,577 | 989          | 24,974        | 3,319 | 29,614 | 12,308       | 118,413     | 45,060 | 36,191 | 13,297    | 143,387   | 48,379 |
| REGION 1                  | 55  | 571    | 28,404   | 119,468 | 50     | 2   | 3,696 | 95           | 14,908        | 475   | 14,420 | 14           | 61,206      | 67     | 18,116 | 109       | 76,114    | 542    |
| ILOCOS NORTE              | 3   | 8      | 9        | 33      | 0      | 0   | 0     | 0            | 0             | 0     | 0      | 0            | 0           | 0      | 0      | 0         | 0         | 0      |
| Dingras                   | 1   | 2      | 2        | 2       | 0      | 0   | 0     | 0            | 0             | 0     | 0      | 0            | 0           | 0      | 0      | 0         | 0         | 0      |
|                           |     | 2      | 2        | 2       | 0      | 0   | 0     | 0            | 0             | 0     | 0      | 0            | 0           | 0      | 0      | 0         | 0         | 0      |
| Pinili                    | 1   | 5      | 6        | 27      | 0      | 0   | 0     | 0            | 0             | 0     | 0      | 0            | 0           | 0      | 0      | 0         | 0         | 0      |
|                           |     | 5      | 6        | 27      | 0      | 0   | 0     | 0            | 0             | 0     | 0      | 0            | 0           | 0      | 0      | 0         | 0         | 0      |
| Sarrat                    | 1   | 1      | 1        | 4       | 0      | 0   | 0     | 0            | 0             | 0     | 0      | 0            | 0           | 0      | 0      | 0         | 0         | 0      |
|                           |     | 1      | 1        | 4       | 0      | 0   | 0     | 0            | 0             | 0     | 0      | 0            | 0           | 0      | 0      | 0         | 0         | 0      |
| ILOCOS SUR                | 34  | 431    | 25,363   | 107,695 | 40     | 2   | 1,785 | 95           | 7,067         | 475   | 13,534 | 6            | 58,194      | 30     | 15,319 | 101       | 65,261    | 505    |
| Alilem                    | 1   | 2      | 4        | 23      | 0      | 0   | 0     | 0            | 0             | 0     | 0      | 0            | 0           | 0      | 0      | 0         | 0         | 0      |
|                           |     | 2      | 4        | 23      | 0      | 0   | 0     | 0            | 0             | 0     | 0      | 0            | 0           | 0      | 0      | 0         | 0         | 0      |
| Banayoyo                  | 1   | 4      | 4        | 17      | 0      | 0   | 0     | 0            | 0             | 0     | 0      | 0            | 0           | 0      | 0      | 0         | 0         | 0      |
|                           |     | 4      | 4        | 17      | 0      | 0   | 0     | 0            | 0             | 0     | 0      | 0            | 0           | 0      | 0      | 0         | 0         | 0      |
| Bantay                    | 1   | 16     | 145      | 725     | 2      | 1   | 12    | 10           | 60            | 50    | 0      | 0            | 0           | 0      | 12     | 10        | 60        | 50     |