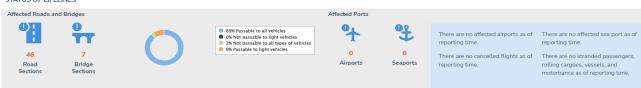

# **ROADS AND BRIDGES**

|             | NOT PAS | SSABLE  | PASSABLE (previou passable and/or o |         |
|-------------|---------|---------|-------------------------------------|---------|
|             | ROADS   | BRIDGES | ROADS                               | BRIDGES |
| GRAND TOTAL | 1       | 0       | 162                                 | 11      |
| Region 1    | 0       | 0       | 9                                   | 4       |
| Region 2    | 0       | 0       | 3                                   | 0       |
| CAR         | 1       | 0       | 150                                 | 7       |