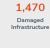

#### **DAMAGED HOUSES**

A total of 28,702 damaged house/s are reported in Region 1, Region 2, CAR, NCR.

| REGION      | PARTIALLY | TOTALLY | TOTAL  | AMOUNT (PHP) |
|-------------|-----------|---------|--------|--------------|
| GRAND TOTAL | 28,289    | 413     | 28,702 | 0            |

| Region 1 | 4,881  | 100 | 4,981  | 0 |
|----------|--------|-----|--------|---|
| Region 2 | 1      | 0   | 1      | 0 |
| CAR      | 23,406 | 313 | 23,719 | 0 |
| NCR      | 1      | 0   | 1      | 0 |