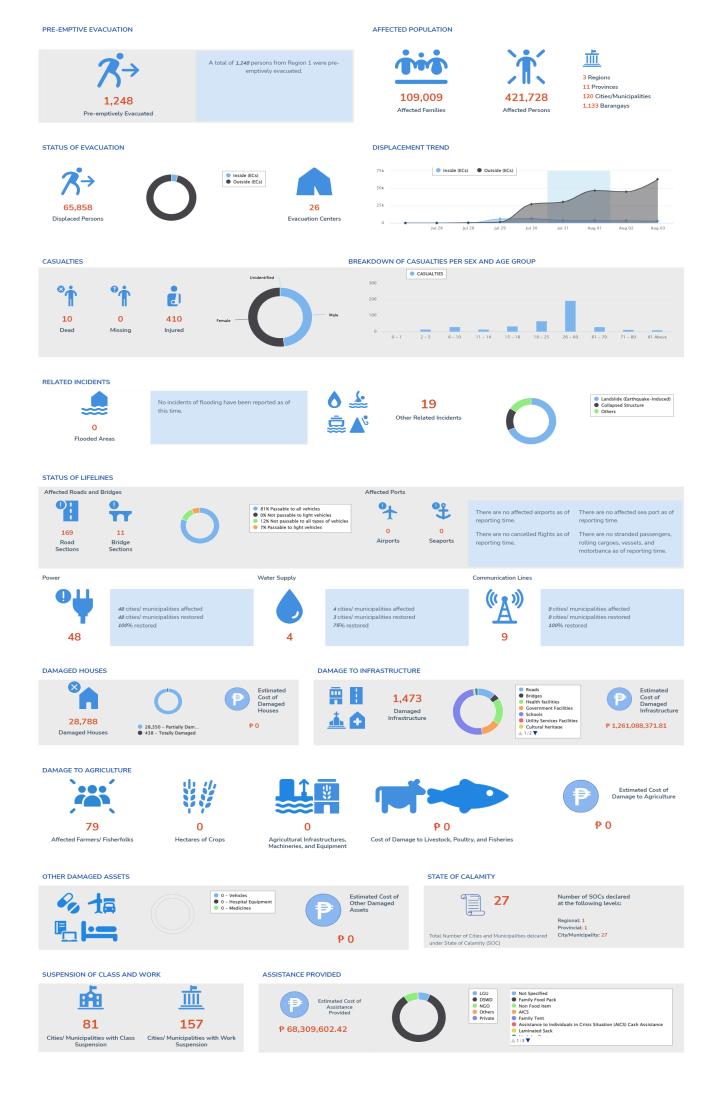

## **AFFECTED POPULATION**

| Affected Barangays             | 1,133                   |
|--------------------------------|-------------------------|
| Affected Families              | 109,009                 |
| Affected Persons               | 421,728                 |
| No. of ECs                     | 26                      |
| Displaced Families inside ECs  | 801                     |
| Displaced Persons inside ECs   | 2,794                   |
| Displaced Families outside ECs | 17,009                  |
| Displaced Persons outside ECs  | 63,064                  |
| Affected Regions               | Region 1, Region 2, CAR |

## CASUALTIES

| REGION   | CONFIRMED |         |         | FOR VALIDATION |         |         | TOTAL REPORTED |         |         |
|----------|-----------|---------|---------|----------------|---------|---------|----------------|---------|---------|
|          | dead      | injured | missing | dead           | injured | missing | dead           | injured | missing |
| TOTAL    | 10        | 410     | 0       | 0              | 0       | 0       | 10             | 410     | 0       |
| Region 1 | 1         | 34      | 0       | 0              | 0       | 0       | 1              | 34      | 0       |
| Region 2 | 0         | 2       | 0       | 0              | 0       | 0       | 0              | 2       | 0       |
| CAR      | 9         | 374     | 0       | 0              | 0       | 0       | 9              | 374     | 0       |

## **ROADS AND BRIDGES**

|             | NOT PAS       | SSABLE | PASSABLE (previou<br>passable and/or o |         |
|-------------|---------------|--------|----------------------------------------|---------|
|             | ROADS BRIDGES |        | ROADS                                  | BRIDGES |
| GRAND TOTAL | 7             | 0      | 162                                    | 11      |
| Region 1    | 6             | 0      | 9                                      | 4       |
| Region 2    | 0             | 0      | 3                                      | 0       |
| CAR         | 1             | 0      | 150                                    | 7       |

#### POWER

A total of 48 cities/municipalities experienced power interruption/outage. Of which, power supply in 48 cities/municipalities were already restored.

#### WATER SUPPLY

A total of 4 cities/municipalities experienced water supply interruption/outage. Of which, water supply in 3 cities/municipalities were already restored.

## **COMMUNICATION LINES**

There are 0 areas in which are still experiencing communication outage/issues.

| Region | No of Areas           |                              |  |
|--------|-----------------------|------------------------------|--|
|        | Without Communication | Restored Communication Lines |  |

| GRAND TOTAL | 0 | 9 |
|-------------|---|---|
| Region 1    | 0 | 9 |

## **DAMAGED HOUSES**

A total of 28,788 damaged house/s are reported in Region 1, Region 2, CAR, NCR.

| REGION      | PARTIALLY | TOTALLY | TOTAL  | AMOUNT (PHP) |
|-------------|-----------|---------|--------|--------------|
| GRAND TOTAL | 28,350    | 438     | 28,788 | 0            |
| Region 1    | 4,881     | 100     | 4,981  | 0            |
| Region 2    | 1         | 0       | 1      | 0            |
| CAR         | 23,467    | 338     | 23,805 | 0            |
| NCR         | 1         | 0       | 1      | 0            |

#### DAMAGE TO INFRASTRUCTURE

Estimated cost of damage to infrastructure of Php 1,261,088,371.81 was incurred in Region 1, Region 2, Region 3, CAR, NCR.

| REGION      | NUMBER OF DAMAGED<br>INFRASTRUCTURE | COST OF DAMAGE (PHP) |
|-------------|-------------------------------------|----------------------|
| GRAND TOTAL | 1,473                               | 1,261,088,371.81     |
| Region 1    | 596                                 | 651,519,209          |
| Region 2    | 131                                 | 32,029,162.81        |
| Region 3    | 9                                   | 0                    |
| CAR         | 725                                 | 577,540,000          |
| NCR         | 12                                  | 0                    |

## **OTHER DAMAGED ASSETS**

Estimated cost of Other Damaged Assets Php 0 was incurred in Region 1, Region 2, Region 3, CAR, NCR.

| REGION      | CLASSIFICATION | COST OF DAMAGE (PHP) |
|-------------|----------------|----------------------|
| GRAND TOTAL |                | 0                    |

## SUSPENSION OF CLASSES AND WORK

Classes and work were suspended in the following regions:

| REGION      | No of cities/m | nunicipalities |
|-------------|----------------|----------------|
|             | CLASSES        | WORK           |
| GRAND TOTAL | 81             | 157            |
| Region 1    | 51             | 99             |
| Region 3    | 1              | 0              |
| CAR         | 29             | 58             |

## **DECLARATION OF STATE OF CALAMITY**

A total of 27 cities/municipalities were declared under the State of Calamity.

#### **PRE-EMPTIVE EVACUATION**

A total of 0 families or 1,248 persons were pre-emptively evacuated:

| REGION      | No of Families | No. of Persons |
|-------------|----------------|----------------|
| GRAND TOTAL | 0              | 1,248          |
| Region 1    | 0              | 1,248          |

## **ASSISTANCE PROVIDED**

The following assistance were provided to Region 1, Region 2, CAR.

|                                                                                    | QTY     | UNIT | AMOUNT (PHP)  |
|------------------------------------------------------------------------------------|---------|------|---------------|
| GRAND TOTAL                                                                        | 128,888 | 0    | 68,309,602.42 |
| Not Specified                                                                      | 0       | 0    | 1,037,135     |
| Family Food Pack                                                                   | 59,415  | 0    | 37,676,261.42 |
| Non Food Item                                                                      | 2       | 0    | 2,743.5       |
| AICS                                                                               | 1       | 0    | 5,000         |
| Family Tent                                                                        | 229     | 0    | 3,405,200     |
| Assistance to Individuals in<br>Crisis Situation (AICS) Cash<br>Assistance         | 1,702   | 0    | 8,650,000     |
| Laminated Sack                                                                     | 1,034   | 0    | 883,300       |
| Modular Tent                                                                       | 561     | 0    | 2,425,799     |
| Relief Assistance                                                                  | 65,000  | 0    | 4,556,483     |
| Financial                                                                          | 0       | 0    | 5,937,876     |
| Kitchen Kits                                                                       | 86      | 0    | 100,443.7     |
| Hygiene kit                                                                        | 190     | 0    | 235,860.5     |
| Family Kit                                                                         | 60      | 0    | 187,891.8     |
| Assistance to Individuals in<br>Crisis Situation (AICS) Totally<br>Damaged House   | 40      | 0    | 400,000       |
| Assistance to Individuals in<br>Crisis Situation (AICS)<br>Partially Damaged House | 413     | 0    | 2,065,000     |
| Assistance to Individuals in Crisis Situation (AICS) Injured                       | 136     | 0    | 680,000       |
| Sleeping Kit                                                                       | 14      | 0    | 10,608.5      |
| Assistance to Individuals in<br>Crisis Situation (AICS) Dead                       | 5       | 0    | 50,000        |