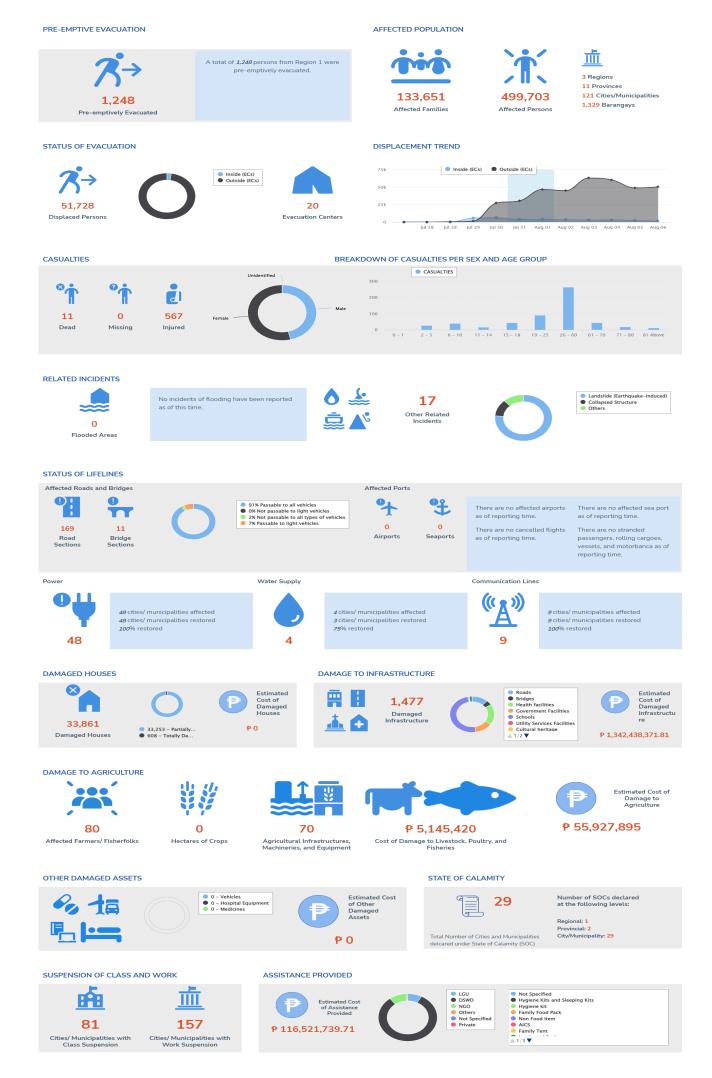

## RELATED INCIDENTS

The following incidents were reported in some areas of Region 1, Region 2, Region 3, CAR, NCR.

| REGION   | Landslide (Earthquake-Induced) | Collapsed Structure | Falling incident |
|----------|--------------------------------|---------------------|------------------|
| Total    | 13                             | 2                   | 2                |
| Region 1 | 11                             | 0                   | 0                |
| CAR      | 2                              | 2                   | 2                |

#### **AFFECTED POPULATION**

| Affected Barangays             | 1,329                   |
|--------------------------------|-------------------------|
| Affected Families              | 133,651                 |
| Affected Persons               | 499,703                 |
| No. of ECs                     | 20                      |
| Displaced Families inside ECs  | 368                     |
| Displaced Persons inside ECs   | 1,310                   |
| Displaced Families outside ECs | 14,398                  |
| Displaced Persons outside ECs  | 50,418                  |
| Affected Regions               | Region 1, Region 2, CAR |

## CASUALTIES

| REGION   | CONFIRMED |         |         | FOR VALIDATION |         |         | TOTAL REPORTED |         |         |
|----------|-----------|---------|---------|----------------|---------|---------|----------------|---------|---------|
|          | dead      | injured | missing | dead           | injured | missing | dead           | injured | missing |
| TOTAL    | 11        | 567     | 0       | 0              | 0       | 0       | 11             | 567     | 0       |
| Region 1 | 1         | 34      | 0       | 0              | 0       | 0       | 1              | 34      | 0       |
| Region 2 | 0         | 2       | 0       | 0              | 0       | 0       | 0              | 2       | 0       |
| CAR      | 10        | 531     | 0       | 0              | 0       | 0       | 10             | 531     | 0       |

## **ROADS AND BRIDGES**

|             | NOT PAS       | SSABLE | PASSABLE (previou<br>passable and/or o |         |
|-------------|---------------|--------|----------------------------------------|---------|
|             | ROADS BRIDGES |        | ROADS                                  | BRIDGES |
| GRAND TOTAL | 1             | 0      | 168                                    | 11      |
| Region 1    | 0             | 0      | 15                                     | 4       |
| Region 2    | 0             | 0      | 3                                      | 0       |
| CAR         | 1             | 0      | 150                                    | 7       |

#### POWER

A total of 48 cities/municipalities experienced power interruption/outage. Of which, power supply in 48 cities/municipalities were already restored.

#### WATER SUPPLY

A total of 4 cities/municipalities experienced water supply interruption/outage. Of which, water supply in 3 cities/municipalities were already restored.

#### **COMMUNICATION LINES**

There are 0 areas in which are still experiencing communication outage/issues.

| Region | No of Areas           |                              |  |
|--------|-----------------------|------------------------------|--|
|        | Without Communication | Restored Communication Lines |  |

| GRAND TOTAL | 0 | 9 |
|-------------|---|---|
| Region 1    | 0 | 9 |

#### **DAMAGED HOUSES**

A total of 33,861 damaged house/s are reported in Region 1, Region 2, CAR, NCR.

| REGION      | PARTIALLY | TOTALLY | TOTAL  | AMOUNT (PHP) |
|-------------|-----------|---------|--------|--------------|
| GRAND TOTAL | 33,253    | 608     | 33,861 | 0            |
| Region 1    | 8,370     | 151     | 8,521  | 0            |
| Region 2    | 1         | 0       | 1      | 0            |
| CAR         | 24,881    | 457     | 25,338 | 0            |
| NCR         | 1         | 0       | 1      | 0            |

#### DAMAGE TO INFRASTRUCTURE

Estimated cost of damage to infrastructure of Php 1,342,438,371.81 was incurred in Region 1, Region 2, Region 3, CAR, NCR.

| REGION      | NUMBER OF DAMAGED<br>INFRASTRUCTURE | COST OF DAMAGE (PHP) |
|-------------|-------------------------------------|----------------------|
| GRAND TOTAL | 1,477                               | 1,342,438,371.81     |
| Region 1    | 597                                 | 724,019,209          |
| Region 2    | 131                                 | 32,029,162.81        |
| Region 3    | 9                                   | 0                    |
| CAR         | 728                                 | 586,390,000          |
| NCR         | 12                                  | 0                    |

#### **OTHER DAMAGED ASSETS**

Estimated cost of Other Damaged Assets Php 0 was incurred in Region 1, Region 2, Region 3, CAR, NCR.

| REGION      | CLASSIFICATION | COST OF DAMAGE (PHP) |
|-------------|----------------|----------------------|
| GRAND TOTAL |                | 0                    |

#### SUSPENSION OF CLASSES AND WORK

Classes and work were suspended in the following regions:

| REGION      | No of cities/m | nunicipalities |
|-------------|----------------|----------------|
|             | CLASSES        | WORK           |
| GRAND TOTAL | 81             | 157            |
| Region 1    | 51             | 99             |
| Region 3    | 1              | 0              |
| CAR         | 29             | 58             |

## **DECLARATION OF STATE OF CALAMITY**

A total of 29 cities/municipalities were declared under the State of Calamity.

#### **PRE-EMPTIVE EVACUATION**

A total of 0 families or 1,248 persons were pre-emptively evacuated:

| REGION      | No of Families | No. of Persons |
|-------------|----------------|----------------|
| GRAND TOTAL | 0              | 1,248          |
| Region 1    | 0              | 1,248          |

#### **ASSISTANCE PROVIDED**

The following assistance were provided to Region 1, Region 2, CAR.

|                                                                                       | QTY    | UNIT | AMOUNT (PHP)   |
|---------------------------------------------------------------------------------------|--------|------|----------------|
| GRAND TOTAL                                                                           | 95,331 | 0    | 116,521,739.71 |
| Not Specified                                                                         | 0      | 0    | 4,908,194.38   |
| Hygiene Kits and Sleeping<br>Kits                                                     | 0      | 0    | 3,080,885.5    |
| Hygiene kit                                                                           | 1,714  | 0    | 2,768,350.75   |
| Family Food Pack                                                                      | 85,308 | 0    | 51,353,949.78  |
| Non Food Item                                                                         | 2      | 0    | 2,743.5        |
| AICS                                                                                  | 1      | 0    | 5,000          |
| Family Tent                                                                           | 497    | 0    | 8,153,800      |
| Laminated Sack                                                                        | 647    | 0    | 2,361,550      |
| Modular Tent                                                                          | 707    | 0    | 3,181,972      |
| Relief Assistance                                                                     | 0      | 0    | 7,963,502.35   |
| Financial                                                                             | 0      | 0    | 7,967,935      |
| Assistance to Individuals in<br>Crisis Situation (AICS) -<br>Partially Damaged Houses | 3,787  | 0    | 18,935,000     |
| Kitchen Kits                                                                          | 587    | 0    | 685,586.65     |
| Family Kit                                                                            | 243    | 0    | 628,591.8      |
| Assistance to Individuals in<br>Crisis Situation (AICS) -<br>Totally Damaged Houses   | 190    | 0    | 1,265,000      |
| Assistance to Individuals in<br>Crisis Situation (AICS) -<br>Injured                  | 259    | 0    | 1,403,000      |
| Sleeping Kit                                                                          | 1,380  | 0    | 1,716,678      |
| Assistance to Individuals in Crisis Situation (AICS) - Dead                           | 9      | 0    | 140,000        |