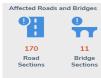

# **ROADS AND BRIDGES**

|             | NOT PAS       | SSABLE | PASSABLE (previou passable and/or o |         |
|-------------|---------------|--------|-------------------------------------|---------|
|             | ROADS BRIDGES |        | ROADS                               | BRIDGES |
| GRAND TOTAL | 1             | 0      | 169                                 | 11      |
| Region 1    | 0             | 0      | 15                                  | 4       |
| Region 2    | 0             | 0      | 3                                   | 0       |
| CAR         | 1             | 0      | 151                                 | 7       |