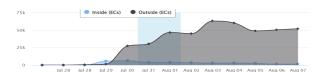

#### DISPLACEMENT TREND

# **AFFECTED POPULATION**

| Affected Barangays             | 1,334                   |
|--------------------------------|-------------------------|
| Affected Families              | 140,101                 |
| Affected Persons               | 512,936                 |
| No. of ECs                     | 11                      |
| Displaced Families inside ECs  | 298                     |
| Displaced Persons inside ECs   | 968                     |
| Displaced Families outside ECs | 16,154                  |
| Displaced Persons outside ECs  | 56,396                  |
| Affected Regions               | Region 1, Region 2, CAR |