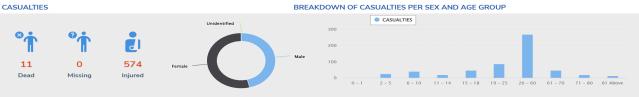

## **CASUALTIES**

| REGION   | CONFIRMED |         | FOR VALIDATION |      |         | TOTAL REPORTED |      |         |         |
|----------|-----------|---------|----------------|------|---------|----------------|------|---------|---------|
|          | dead      | injured | missing        | dead | injured | missing        | dead | injured | missing |
| TOTAL    | 11        | 614     | 0              | 0    | 0       | 0              | 11   | 614     | 0       |
| Region 1 | 1         | 34      | 0              | 0    | 0       | 0              | 1    | 34      | 0       |
| Region 2 | 0         | 2       | 0              | 0    | 0       | 0              | 0    | 2       | 0       |
| CAR      | 10        | 578     | 0              | 0    | 0       | 0              | 10   | 578     | 0       |