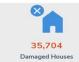

#### DAMAGED HOUSES

#### **DAMAGED HOUSES**

A total of 35,704 damaged house/s are reported in Region 1, Region 2, CAR, NCR.

| REGION      | PARTIALLY | TOTALLY | TOTAL  | AMOUNT (PHP) |
|-------------|-----------|---------|--------|--------------|
| GRAND TOTAL | 35,062    | 642     | 35,704 | 0            |
| Region 1    | 8,482     | 123     | 8,605  | 0            |
| Region 2    | 1         | 0       | 1      | 0            |
| CAR         | 26,578    | 519     | 27,097 | 0            |
| NCR         | 1         | 0       | 1      | 0            |