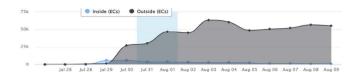

#### Situational Report No.14 for Magnitude 7.0 EQ in Tayum, Abra (2022) 9 August 2022, 6:00 AM

#### PRE-EMPTIVE EVACUATION



#### AFFECTED POPULATION



Affected Families





#### STATUS OF EVACUATION









#### DISPLACEMENT TREND



#### CASUALTIES











#### RELATED INCIDENTS



No incidents of flooding have been reported as of



18 Other Related Incidents



Landslide (Earthquake-Induced)
 Collapsed Structure
 Others

#### STATUS OF LIFELINES















There are no affected airports as of There are no affected sea port as of reporting time.

reporting time. There are no stranded pas

rolling cargoes, vessels, and motorbanca as of reporting time



48 cities/ municipalities affected 48 cities/ municipalities restored 100% restored



8 cities/ municipalities affected 7 cities/ municipalities restored



reporting time.

9 cities/ municipalities restored

#### DAMAGED HOUSES







#### DAMAGE TO INFRASTRUCTURE



2,326







#### DAMAGE TO AGRICULTURE







Agricultural Infrastructures, Machineries, an