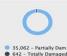

#### **DAMAGED HOUSES**

A total of 35,704 damaged house/s are reported in Region 1, Region 2, CAR, NCR.

| REGION      | PARTIALLY | TOTALLY | TOTAL  | AMOUNT (PHP) |
|-------------|-----------|---------|--------|--------------|
| GRAND TOTAL | 35,062    | 642     | 35,704 | 0            |
| Region 1    | 8,482     | 123     | 8,605  | 0            |
| Region 2    | 1         | 0       | 1      | 0            |
| CAR         | 26,578    | 519     | 27,097 | 0            |
| NCR         | 1         | 0       | 1      | 0            |