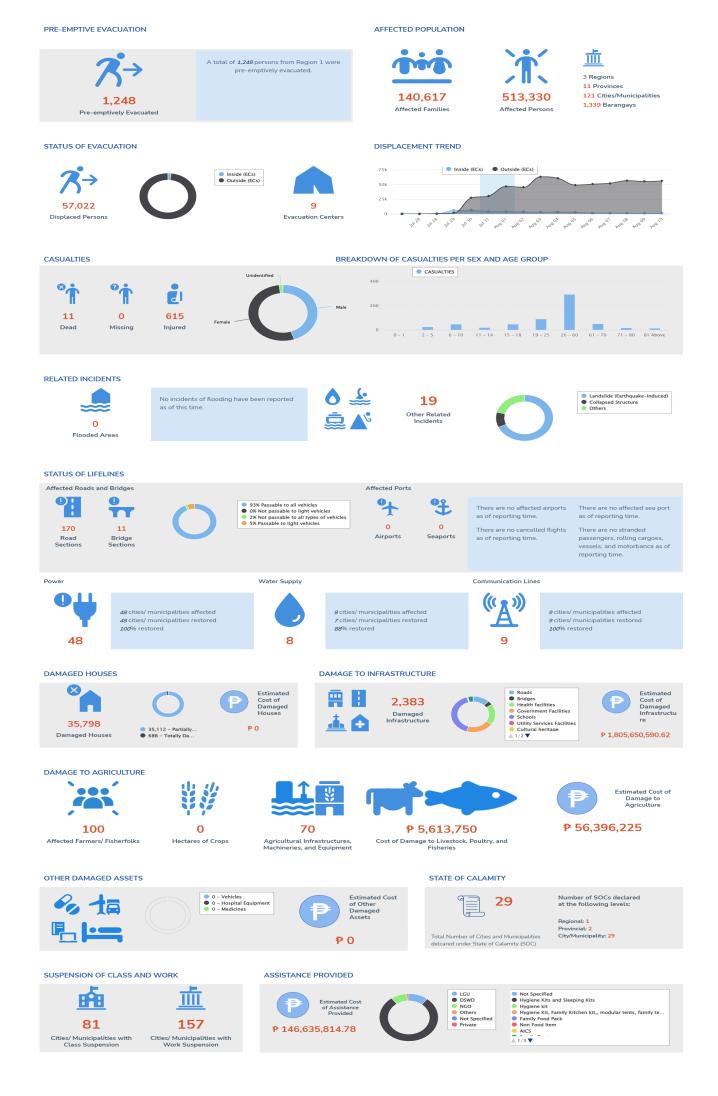

## RELATED INCIDENTS

The following incidents were reported in some areas of Region 1, Region 2, Region 3, CAR, NCR.

| REGION   | Landslide (Earthquake-<br>Induced) | Soil Erosion | Collapsed Structure | - | Sinking (Earthquake-<br>Induced) |
|----------|------------------------------------|--------------|---------------------|---|----------------------------------|
| Total    | 13                                 | 1            | 2                   | 2 | 1                                |
| Region 1 | 11                                 | 1            | 0                   | 0 | 0                                |
| CAR      | 2                                  | 0            | 2                   | 2 | 1                                |

#### **AFFECTED POPULATION**

| A."                            | 1 000                   |
|--------------------------------|-------------------------|
| Affected Barangays             | 1,339                   |
| Affected Families              | 140,617                 |
| Affected Persons               | 513,330                 |
| No. of ECs                     | 9                       |
| Displaced Families inside ECs  | 334                     |
| Displaced Persons inside ECs   | 1,034                   |
| Displaced Families outside ECs | 15,999                  |
| Displaced Persons outside ECs  | 55,988                  |
| Affected Regions               | Region 1, Region 2, CAR |

#### CASUALTIES

| REGION   | CONFIRMED |         |         | FOR VALIDATION |         |         | TOTAL REPORTED |         |         |
|----------|-----------|---------|---------|----------------|---------|---------|----------------|---------|---------|
|          | dead      | injured | missing | dead           | injured | missing | dead           | injured | missing |
| TOTAL    | 11        | 615     | 0       | 0              | 0       | 0       | 11             | 615     | 0       |
| Region 1 | 1         | 34      | 0       | 0              | 0       | 0       | 1              | 34      | 0       |
| Region 2 | 0         | 2       | 0       | 0              | 0       | 0       | 0              | 2       | 0       |
| CAR      | 10        | 579     | 0       | 0              | 0       | 0       | 10             | 579     | 0       |

## **ROADS AND BRIDGES**

|             | NOT PAS | SSABLE  | PASSABLE (previously reported as no<br>passable and/or one lane passable) |         |  |
|-------------|---------|---------|---------------------------------------------------------------------------|---------|--|
|             | ROADS   | BRIDGES | ROADS                                                                     | BRIDGES |  |
| GRAND TOTAL | 1       | 0       | 169                                                                       | 11      |  |
| Region 1    | 0       | 0       | 15                                                                        | 4       |  |
| Region 2    | 0       | 0       | 3                                                                         | 0       |  |
| CAR         | 1       | 0       | 151                                                                       | 7       |  |

#### POWER

A total of 48 cities/municipalities experienced power interruption/outage. Of which, power supply in 48 cities/municipalities were already restored.

#### WATER SUPPLY

A total of 8 cities/municipalities experienced water supply interruption/outage. Of which, water supply in 7 cities/municipalities were already restored.

#### **COMMUNICATION LINES**

There are 0 areas in which are still experiencing communication outage/issues.

| Region | No of                 | Areas                        |
|--------|-----------------------|------------------------------|
|        | Without Communication | Restored Communication Lines |

| GRAND TOTAL | 0 | 9 |
|-------------|---|---|
| Region 1    | 0 | 9 |

#### DAMAGED HOUSES

A total of 35,798 damaged house/s are reported in Region 1, Region 2, CAR, NCR.

| REGION      | PARTIALLY | TOTALLY | TOTAL  | AMOUNT (PHP) |
|-------------|-----------|---------|--------|--------------|
| GRAND TOTAL | 35,112    | 686     | 35,798 | 0            |
| Region 1    | 8,482     | 123     | 8,605  | 0            |
| Region 2    | 1         | 0       | 1      | 0            |
| CAR         | 26,628    | 563     | 27,191 | 0            |
| NCR         | 1         | 0       | 1      | 0            |

#### DAMAGE TO INFRASTRUCTURE

Estimated cost of damage to infrastructure of Php 1,805,650,590.62 was incurred in Region 1, Region 2, Region 3, CAR, NCR.

| REGION      | NUMBER OF DAMAGED<br>INFRASTRUCTURE | COST OF DAMAGE (PHP) |
|-------------|-------------------------------------|----------------------|
| GRAND TOTAL | 2,383                               | 1,805,650,590.62     |
| Region 1    | 1,403                               | 851,534,504.65       |
| Region 2    | 131                                 | 32,029,162.81        |
| Region 3    | 9                                   | 0                    |
| CAR         | 828                                 | 922,086,923.16       |
| NCR         | 12                                  | 0                    |

#### **Department of Agriculture**

| REGION         | NO. OF<br>FARMERS/     | AFFECTED CR                                              | OP AREA (HA)                                            |       | NUMBER OF DA<br>MACHINERIES, | AMAGED INFRAS<br>EQUIPMENT | STRUCTURE, | LOSS IN     | PRODUCTION<br>LOSS / COST      |
|----------------|------------------------|----------------------------------------------------------|---------------------------------------------------------|-------|------------------------------|----------------------------|------------|-------------|--------------------------------|
|                | FISHERFOLK<br>AFFECTED | WITH NO<br>CHANCE OF<br>RECOVERY<br>(TOTALLY<br>DAMAGED) | WITH<br>CHANCE OF<br>RECOVERY<br>(PARTIALLY<br>DAMAGED) | TOTAL | TOTALLY<br>DAMAGED           | PARTIALLY<br>DAMAGED       | TOTAL      | VOLUME (MT) | OF DAMAGE<br>IN VALUE<br>(PHP) |
| GRAND<br>TOTAL | 100                    | 0                                                        | 0                                                       | 0     | 47                           | 23                         | 70         | 0           | 33,696,225                     |
| CAR            | 100                    | 0                                                        | 0                                                       | 0     | 47                           | 23                         | 70         | 0           | 33,696,225                     |

#### **National Irrigation Administration**

| REGION      | NUMBER OF DAMAGED INFRAS | STRUCTURE         | TOTAL | COST OF DAMAGE |
|-------------|--------------------------|-------------------|-------|----------------|
|             | TOTALLY DAMAGED          | PARTIALLY DAMAGED |       |                |
| GRAND TOTAL | 0                        | 0                 | 0     | 22,700,000     |
| Region 1    | 0                        | 0                 | 0     | 18,200,000     |
| CAR         | 0                        | 0                 | 0     | 4,500,000      |

#### **OTHER DAMAGED ASSETS**

Estimated cost of Other Damaged Assets Php 0 was incurred in Region 1, Region 2, Region 3, CAR, NCR.

| REGION      | CLASSIFICATION | COST OF DAMAGE (PHP) |
|-------------|----------------|----------------------|
| GRAND TOTAL |                | 0                    |

#### SUSPENSION OF CLASSES AND WORK

Classes and work were suspended in the following regions:

| REGION      | No of cities/m | unicipalities |
|-------------|----------------|---------------|
|             | CLASSES        | WORK          |
| GRAND TOTAL | 81             | 157           |
| Region 1    | 51             | 99            |
| Region 3    | 1              | 0             |
| CAR         | 29             | 58            |

## DECLARATION OF STATE OF CALAMITY

A total of 29 cities/municipalities were declared under the State of Calamity.

#### **PRE-EMPTIVE EVACUATION**

A total of 0 families or 1,248 persons were pre-emptively evacuated:

| REGION      | No of Families | No. of Persons |
|-------------|----------------|----------------|
| GRAND TOTAL | 0              | 1,248          |
| Region 1    | 0              | 1,248          |

#### **ASSISTANCE PROVIDED**

The following assistance were provided to Region 1, Region 2, CAR.

|                                                                                       | QTY     | UNIT | AMOUNT (PHP)   |
|---------------------------------------------------------------------------------------|---------|------|----------------|
| GRAND TOTAL                                                                           | 105,391 | 3    | 146,635,814.78 |
| Not Specified                                                                         | 0       | 0    | 5,467,691.42   |
| Hygiene Kits and Sleeping<br>Kits                                                     | 0       | 0    | 3,328,802.75   |
| Hygiene kit                                                                           | 2,043   | 0    | 4,441,347.5    |
| Hygiene Kit, Family Kitchen<br>kit,, modular tents, family<br>tents                   | 0       | 0    | 1,125,096      |
| Family Food Pack                                                                      | 93,451  | 0    | 56,356,170.28  |
| Non Food Item                                                                         | 2       | 0    | 2,743.5        |
| AICS                                                                                  | 1       | 0    | 5,000          |
| Family Tent                                                                           | 742     | 0    | 12,171,800     |
| Kitchen Kits                                                                          | 591     | 0    | 690,258.45     |
| Relief Assistance                                                                     | 0       | 0    | 14,903,803.08  |
| Laminated Sack                                                                        | 651     | 0    | 2,376,150      |
| Modular Tent                                                                          | 707     | 0    | 3,181,972      |
| Assistance to Individuals in<br>Crisis Situation (AICS) -<br>Totally Damaged Houses   | 289     | 0    | 3,230,000      |
| Financial                                                                             | 0       | 0    | 10,367,736.5   |
| Assistance to Individuals in<br>Crisis Situation (AICS) -<br>Partially Damaged Houses | 4,599   | 3    | 23,485,000     |
| Family Kit                                                                            | 472     | 0    | 1,178,835.3    |
| Assistance to Individuals in<br>Crisis Situation (AICS) -<br>Injured                  | 336     | 0    | 1,798,000      |
| Sleeping Kit                                                                          | 1,379   | 0    | 1,715,408      |

| Assistance to Individuals in Crisis Situation (AICS) - Dead | 10  | 0 | 150,000 |
|-------------------------------------------------------------|-----|---|---------|
| AICS Totally Damaged House                                  | 14  | 0 | 140,000 |
| AICS Partially Damaged<br>House                             | 104 | 0 | 520,000 |