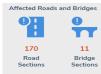

### **ROADS AND BRIDGES**

|             | NOT PAS | SSABLE  | PASSABLE (previou passable and/or o |         |
|-------------|---------|---------|-------------------------------------|---------|
|             | ROADS   | BRIDGES | ROADS                               | BRIDGES |
| GRAND TOTAL | 2       | 0       | 169                                 | 11      |
| Region 1    | 1       | 0       | 15                                  | 4       |
| Region 2    | 0       | 0       | 3                                   | 0       |
| CAR         | 1       | 0       | 151                                 | 7       |