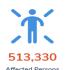

### **AFFECTED POPULATION**

| Affected Barangays             | 1,343                   |
|--------------------------------|-------------------------|
| Affected Families              | 146,363                 |
| Affected Persons               | 533,651                 |
| No. of ECs                     | 9                       |
| Displaced Families inside ECs  | 277                     |
| Displaced Persons inside ECs   | 873                     |
| Displaced Families outside ECs | 15,916                  |
| Displaced Persons outside ECs  | 55,741                  |
| Affected Regions               | Region 1, Region 2, CAR |