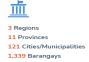

### **AFFECTED POPULATION**

| Affected Barangays             | 1,343                   |
|--------------------------------|-------------------------|
| Affected Families              | 146,363                 |
| Affected Persons               | 533,651                 |
| No. of ECs                     | 9                       |
| Displaced Families inside ECs  | 277                     |
| Displaced Persons inside ECs   | 873                     |
| Displaced Families outside ECs | 15,916                  |
| Displaced Persons outside ECs  | 55,741                  |
| Affected Regions               | Region 1, Region 2, CAR |