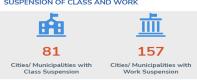

#### SUSPENSION OF CLASS AND WORK

## SUSPENSION OF CLASSES AND WORK

Classes and work were suspended in the following regions:

| REGION      | No of cities/m | nunicipalities |
|-------------|----------------|----------------|
|             | CLASSES        | WORK           |
| GRAND TOTAL | 81             | 157            |
| Region 1    | 51             | 99             |
| Region 3    | 1              | 0              |
| CAR         | 29             | 58             |