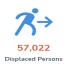

### **AFFECTED POPULATION**

| Affected Barangays             | 1,343                   |
|--------------------------------|-------------------------|
| Affected Families              | 146,363                 |
| Affected Persons               | 533,651                 |
| No. of ECs                     | 9                       |
| Displaced Families inside ECs  | 277                     |
| Displaced Persons inside ECs   | 873                     |
| Displaced Families outside ECs | 15,916                  |
| Displaced Persons outside ECs  | 55,741                  |
| Affected Regions               | Region 1, Region 2, CAR |