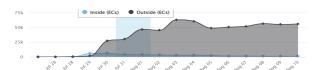

#### DISPLACEMENT TREND

### **AFFECTED POPULATION**

| Affected Barangays             | 1,343                   |
|--------------------------------|-------------------------|
| Affected Families              | 146,363                 |
| Affected Persons               | 533,651                 |
| No. of ECs                     | 9                       |
| Displaced Families inside ECs  | 277                     |
| Displaced Persons inside ECs   | 873                     |
| Displaced Families outside ECs | 15,916                  |
| Displaced Persons outside ECs  | 55,741                  |
| Affected Regions               | Region 1, Region 2, CAR |