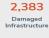

### DAMAGE TO INFRASTRUCTURE

Estimated cost of damage to infrastructure of Php 1,993,069,205.62 was incurred in Region 1, Region 2, Region 3, CAR, NCR.

| REGION      | NUMBER OF DAMAGED<br>INFRASTRUCTURE | COST OF DAMAGE (PHP) |
|-------------|-------------------------------------|----------------------|
| GRAND TOTAL | 2,433                               | 1,993,069,205.62     |
| Region 1    | 1,453                               | 1,038,953,119.65     |
| Region 2    | 131                                 | 32,029,162.81        |
| Region 3    | 9                                   | 0                    |
| CAR         | 828                                 | 922,086,923.16       |
| NCR         | 12                                  | 0                    |