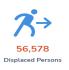

#### STATUS OF EVACUATION

## **AFFECTED POPULATION**

| Affected Barangays             | 1,343                   |
|--------------------------------|-------------------------|
| Affected Families              | 150,404                 |
| Affected Persons               | 566,186                 |
| No. of ECs                     | 9                       |
| Displaced Families inside ECs  | 277                     |
| Displaced Persons inside ECs   | 873                     |
| Displaced Families outside ECs | 15,907                  |
| Displaced Persons outside ECs  | 55,705                  |
| Affected Regions               | Region 1, Region 2, CAR |