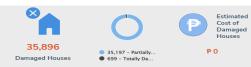

### **DAMAGED HOUSES**

A total of 35,896 damaged house/s are reported in Region 1, Region 2, CAR, NCR.

| REGION      | PARTIALLY | TOTALLY | TOTAL  | AMOUNT (PHP) |
|-------------|-----------|---------|--------|--------------|
| GRAND TOTAL | 35,197    | 699     | 35,896 | 0            |
| Region 1    | 8,482     | 123     | 8,605  | 0            |
| Region 2    | 1         | 0       | 1      | 0            |
| CAR         | 26,713    | 576     | 27,289 | 0            |
| NCR         | 1         | 0       | 1      | 0            |