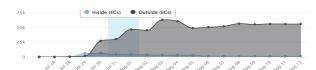

#### DISPLACEMENT TREND

# AFFECTED POPULATION as of (August 12, 2022 08:00)

| REGION   PROVINCE   CITY/ |     | NO. OF AFFECTED |          |         | No. o | f ECs | Ir    | Inside Evacuation Centers |        |     | Ot     | utside Evacu | ation Cente | rs     | TOTAL SERVED (CURRENT) |           |          |        |
|---------------------------|-----|-----------------|----------|---------|-------|-------|-------|---------------------------|--------|-----|--------|--------------|-------------|--------|------------------------|-----------|----------|--------|
| MUNICIPALITY   BARANGAY   |     |                 |          |         |       |       |       |                           |        |     |        |              |             |        |                        | (Inside + | Outside) |        |
|                           |     | Brgys.          | Families | Persons |       |       | Fam   | ilies                     | Pers   | ons | Fam    | ilies        | Pers        | ons    | Fam                    | ilies     | Pers     | sons   |
|                           |     |                 |          |         | СИМ   | NOW   | CUM   | NOW                       | CUM    | NOW | CUM    | NOW          | CUM         | NOW    | CUM                    | NOW       | CUM      | NOW    |
| GRAND TOTAL               | 121 | 1,343           | 150,404  | 566,186 | 126   | 9     | 7,921 | 277                       | 30,725 | 873 | 44,970 | 15,907       | 167,287     | 55,705 | 52,891                 | 16,184    | 198,012  | 56,578 |
| REGION 1                  | 56  | 748             | 40,535   | 160,834 | 57    | 3     | 4,783 | 87                        | 19,179 | 257 | 16,904 | 93           | 62,515      | 417    | 21,687                 | 180       | 81,694   | 674    |
| ILOCOS NORTE              | 4   | 13              | 14       | 54      | 0     | 0     | 0     | 0                         | 0      | 0   | 0      | 0            | 0           | 0      | 0                      | 0         | 0        | 0      |
| Dingras                   | 1   | 2               | 2        | 2       | 0     | 0     | 0     | 0                         | 0      | 0   | 0      | 0            | 0           | 0      | 0                      | 0         | 0        | 0      |
|                           |     | 2               | 2        | 2       | 0     | 0     | 0     | 0                         | 0      | 0   | 0      | 0            | 0           | 0      | 0                      | 0         | 0        | 0      |
| Marcos                    | 1   | 1               | 1        | 5       | 0     | 0     | 0     | 0                         | 0      | 0   | 0      | 0            | 0           | 0      | 0                      | 0         | 0        | 0      |
|                           |     | 1               | 1        | 5       | 0     | 0     | 0     | 0                         | 0      | 0   | 0      | 0            | 0           | 0      | 0                      | 0         | 0        | 0      |
| Pinili                    | 1   | 9               | 10       | 43      | 0     | 0     | 0     | 0                         | 0      | 0   | 0      | 0            | 0           | 0      | 0                      | 0         | 0        | 0      |
|                           |     | 9               | 10       | 43      | 0     | 0     | 0     | 0                         | 0      | 0   | 0      | 0            | 0           | 0      | 0                      | 0         | 0        | 0      |
| Sarrat                    | 1   | 1               | 1        | 4       | 0     | 0     | 0     | 0                         | 0      | 0   | 0      | 0            | 0           | 0      | 0                      | 0         | 0        | 0      |
|                           |     | 1               | 1        | 4       | 0     | 0     | 0     | 0                         | 0      | 0   | 0      | 0            | 0           | 0      | 0                      | 0         | 0        | 0      |
| ILOCOS SUR                | 34  | 595             | 36,644   | 145,680 | 48    | 3     | 2,103 | 87                        | 8,239  | 257 | 15,990 | 93           | 59,397      | 417    | 18,093                 | 180       | 67,636   | 674    |
| Alilem                    | 1   | 5               | 44       | 206     | 0     | 0     | 0     | 0                         | 0      | 0   | 0      | 0            | 0           | 0      | 0                      | 0         | 0        | 0      |
|                           |     | 5               | 44       | 206     | 0     | 0     | 0     | 0                         | 0      | 0   | 0      | 0            | 0           | 0      | 0                      | 0         | 0        | 0      |
| Banayoyo                  | 1   | 4               | 4        | 17      | 0     | 0     | 0     | 0                         | 0      | 0   | 0      | 0            | 0           | 0      | 0                      | 0         | 0        | 0      |
|                           |     | 4               | 4        | 17      | 0     | 0     | 0     | 0                         | 0      | 0   | 0      | 0            | 0           | 0      | 0                      | 0         | 0        | 0      |