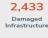

## DAMAGE TO INFRASTRUCTURE

Estimated cost of damage to infrastructure of Php 1,993,069,205.62 was incurred in Region 1, Region 2, Region 3, CAR, NCR.

| REGION      | NUMBER OF DAMAGED<br>INFRASTRUCTURE | COST OF DAMAGE (PHP) |
|-------------|-------------------------------------|----------------------|
| GRAND TOTAL | 2,433                               | 1,993,069,205.62     |
| Region 1    | 1,453                               | 1,038,953,119.65     |
| Region 2    | 131                                 | 32,029,162.81        |
| Region 3    | 9                                   | 0                    |
| CAR         | 828                                 | 922,086,923.16       |
| NCR         | 12                                  | 0                    |