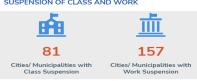

# SUSPENSION OF CLASSES AND WORK

Classes and work were suspended in the following regions:

| REGION      | No of cities/m | unicipalities |
|-------------|----------------|---------------|
|             | CLASSES        | WORK          |
| GRAND TOTAL | 81             | 157           |
| Region 1    | 51             | 99            |
| Region 3    | 1              | 0             |
| CAR         | 29             | 58            |