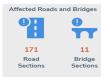

## **ROADS AND BRIDGES**

|             | NOT PAS | SSABLE  | PASSABLE (previou passable and/or o |         |
|-------------|---------|---------|-------------------------------------|---------|
|             | ROADS   | BRIDGES | ROADS                               | BRIDGES |
| GRAND TOTAL | 2       | 0       | 169                                 | 11      |
| Region 1    | 1       | 0       | 15                                  | 4       |
| Region 2    | 0       | 0       | 3                                   | 0       |
| CAR         | 1       | 0       | 151                                 | 7       |