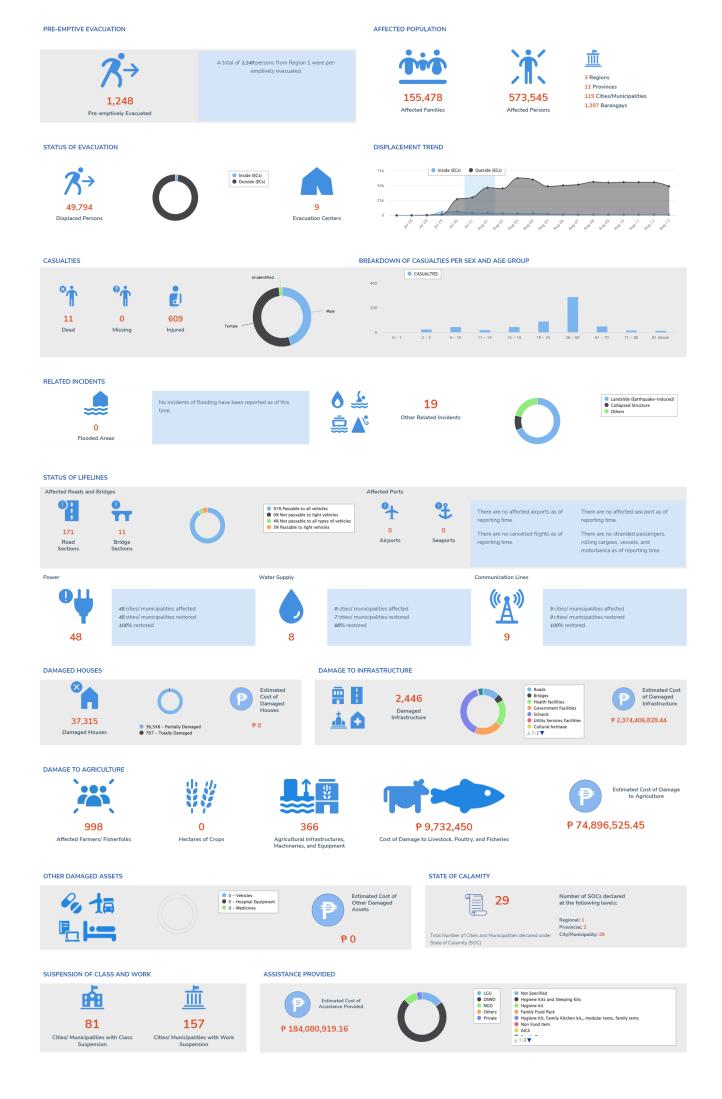

### RELATED INCIDENTS

The following incidents were reported in some areas of Region 1, Region 2, Region 3, CAR, NCR.

| REGION   | Landslide (Earthquake-<br>Induced) | Soil Erosion | Collapsed Structure | - | Sinking (Earthquake-<br>Induced) |
|----------|------------------------------------|--------------|---------------------|---|----------------------------------|
| Total    | 13                                 | 1            | 2                   | 2 | 1                                |
| Region 1 | 11                                 | 1            | 0                   | 0 | 0                                |
| CAR      | 2                                  | 0            | 2                   | 2 | 1                                |

### **AFFECTED POPULATION**

| Affected Barangays             | 1,397                   |
|--------------------------------|-------------------------|
| Affected Families              | 155,478                 |
| Affected Persons               | 573,545                 |
| No. of ECs                     | 9                       |
| Displaced Families inside ECs  | 302                     |
| Displaced Persons inside ECs   | 978                     |
| Displaced Families outside ECs | 13,937                  |
| Displaced Persons outside ECs  | 48,816                  |
| Affected Regions               | Region 1, Region 2, CAR |

#### CASUALTIES

| REGION   | CONFIRMED |         |         | FOR VALIDATION |         |         | TOTAL REPORTED |         |         |
|----------|-----------|---------|---------|----------------|---------|---------|----------------|---------|---------|
|          | dead      | injured | missing | dead           | injured | missing | dead           | injured | missing |
| TOTAL    | 11        | 609     | 0       | 0              | 0       | 0       | 11             | 609     | 0       |
| Region 1 | 1         | 34      | 0       | 0              | 0       | 0       | 1              | 34      | 0       |
| Region 2 | 0         | 2       | 0       | 0              | 0       | 0       | 0              | 2       | 0       |
| CAR      | 10        | 573     | 0       | 0              | 0       | 0       | 10             | 573     | 0       |

### **ROADS AND BRIDGES**

|             | NOT PAS | SSABLE  | PASSABLE (previously reported as not<br>passable and/or one lane passable) |         |  |  |
|-------------|---------|---------|----------------------------------------------------------------------------|---------|--|--|
|             | ROADS   | BRIDGES | ROADS                                                                      | BRIDGES |  |  |
| GRAND TOTAL | 2       | 0       | 169                                                                        | 11      |  |  |
| Region 1    | 1       | 0       | 15                                                                         | 4       |  |  |
| Region 2    | 0       | 0       | 3                                                                          | 0       |  |  |
| CAR         | 1       | 0       | 151                                                                        | 7       |  |  |

#### POWER

A total of 48 cities/municipalities experienced power interruption/outage. Of which, power supply in 48 cities/municipalities were already restored.

#### WATER SUPPLY

A total of 8 cities/municipalities experienced water supply interruption/outage. Of which, water supply in 7 cities/municipalities were already restored.

### **COMMUNICATION LINES**

There are 0 areas in which are still experiencing communication outage/issues.

| Region | No of                 | Areas                        |
|--------|-----------------------|------------------------------|
|        | Without Communication | Restored Communication Lines |

| GRAND TOTAL | 0 | 9 |
|-------------|---|---|
| Region 1    | 0 | 9 |

### **DAMAGED HOUSES**

A total of 37,315 damaged house/s are reported in Region 1, Region 2, CAR, NCR.

| REGION      | PARTIALLY | TOTALLY | TOTAL  | AMOUNT (PHP) |
|-------------|-----------|---------|--------|--------------|
| GRAND TOTAL | 36,548    | 767     | 37,315 | 0            |
| Region 1    | 8,670     | 127     | 8,797  | 0            |
| Region 2    | 1         | 0       | 1      | 0            |
| CAR         | 27,876    | 640     | 28,516 | 0            |
| NCR         | 1         | 0       | 1      | 0            |

### DAMAGE TO INFRASTRUCTURE

Estimated cost of damage to infrastructure of Php 2,374,406,828.44 was incurred in Region 1, Region 2, Region 3, CAR, NCR.

| REGION      | NUMBER OF DAMAGED<br>INFRASTRUCTURE | COST OF DAMAGE (PHP) |
|-------------|-------------------------------------|----------------------|
| GRAND TOTAL | 2,446                               | 2,374,406,828.44     |
| Region 1    | 1,466                               | 1,420,290,742.47     |
| Region 2    | 131                                 | 32,029,162.81        |
| Region 3    | 9                                   | 0                    |
| CAR         | 828                                 | 922,086,923.16       |
| NCR         | 12                                  | 0                    |

### **OTHER DAMAGED ASSETS**

Estimated cost of Other Damaged Assets Php 0 was incurred in Region 1, Region 2, Region 3, CAR, NCR.

| REGION | CLASSIFICATION | COST OF DAMAGE (PHP) |
|--------|----------------|----------------------|
|--------|----------------|----------------------|

### SUSPENSION OF CLASSES AND WORK

Classes and work were suspended in the following regions:

| REGION      | No of cities/m | nunicipalities |
|-------------|----------------|----------------|
|             | CLASSES        | WORK           |
| GRAND TOTAL | 81             | 157            |
| Region 1    | 51             | 99             |
| Region 3    | 1              | 0              |
| CAR         | 29             | 58             |

#### DECLARATION OF STATE OF CALAMITY

A total of 29 cities/municipalities were declared under the State of Calamity.

### PRE-EMPTIVE EVACUATION

A total of 0 families or 1,248 persons were pre-emptively evacuated:

| REGION      | No of Families | No. of Persons |
|-------------|----------------|----------------|
| GRAND TOTAL | 0              | 1,248          |
| Region 1    | 0              | 1,248          |

### **ASSISTANCE PROVIDED**

The following assistance were provided to Region 1, Region 2, CAR.

|                                                                                       | QTY     | UNIT | AMOUNT (PHP)   |
|---------------------------------------------------------------------------------------|---------|------|----------------|
| GRAND TOTAL                                                                           | 124,872 | 0    | 184,080,919.16 |
| Not Specified                                                                         | 0       | 0    | 8,047,143.1    |
| Hygiene Kits and Sleeping<br>Kits                                                     | 0       | 0    | 5,136,059      |
| Hygiene kit                                                                           | 2,048   | 0    | 4,445,992.5    |
| Family Food Pack                                                                      | 111,817 | 0    | 65,498,732.75  |
| Hygiene Kit, Family Kitchen kit,, modular tents, family tents                         | 0       | 0    | 1,843,231.2    |
| Non Food Item                                                                         | 2       | 0    | 2,743.5        |
| AICS                                                                                  | 1       | 0    | 5,000          |
| Family Tent                                                                           | 742     | 0    | 12,171,800     |
| Kitchen Kits                                                                          | 596     | 0    | 696,093.45     |
| Relief Assistance                                                                     | 0       | 0    | 25,349,694.54  |
| Laminated Sack                                                                        | 662     | 0    | 2,380,165      |
| Modular Tent                                                                          | 736     | 0    | 3,309,282      |
| Assistance to Individuals in<br>Crisis Situation (AICS) -<br>Totally Damaged Houses   | 390     | 0    | 3,920,000      |
| Financial                                                                             | 0       | 0    | 18,083,864.23  |
| Assistance to Individuals in<br>Crisis Situation (AICS) -<br>Partially Damaged Houses | 5,594   | 0    | 28,000,000     |
| Family Kit                                                                            | 529     | 0    | 1,353,174.86   |
| Assistance to Individuals in<br>Crisis Situation (AICS) -<br>Injured                  | 361     | 0    | 1,968,000.03   |