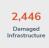

#### **DAMAGE TO INFRASTRUCTURE**

Estimated cost of damage to infrastructure of Php 2,374,406,828.44 was incurred in Region 1, Region 2, Region 3, CAR, NCR.

| REGION      | NUMBER OF DAMAGED<br>INFRASTRUCTURE | COST OF DAMAGE (PHP) |
|-------------|-------------------------------------|----------------------|
| GRAND TOTAL | 2,446                               | 2,374,406,828.44     |
| Region 1    | 1,466                               | 1,420,290,742.47     |
| Region 2    | 131                                 | 32,029,162.81        |
| Region 3    | 9                                   | 0                    |
| CAR         | 828                                 | 922,086,923.16       |
| NCR         | 12                                  | 0                    |