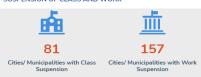

## SUSPENSION OF CLASSES AND WORK

Classes and work were suspended in the following regions:

| REGION      | No of cities/m | nunicipalities |
|-------------|----------------|----------------|
|             | CLASSES        | WORK           |
| GRAND TOTAL | 81             | 157            |
| Region 1    | 51             | 99             |
| Region 3    | 1              | 0              |
| CAR         | 29             | 58             |