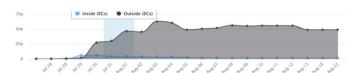

#### DISPLACEMENT TREND

### **AFFECTED POPULATION**

| Affected Barangays             | 1,403                   |
|--------------------------------|-------------------------|
| Affected Families              | 155,911                 |
| Affected Persons               | 574,367                 |
| No. of ECs                     | 9                       |
| Displaced Families inside ECs  | 314                     |
| Displaced Persons inside ECs   | 990                     |
| Displaced Families outside ECs | 13,943                  |
| Displaced Persons outside ECs  | 48,813                  |
| Affected Regions               | Region 1, Region 2, CAR |