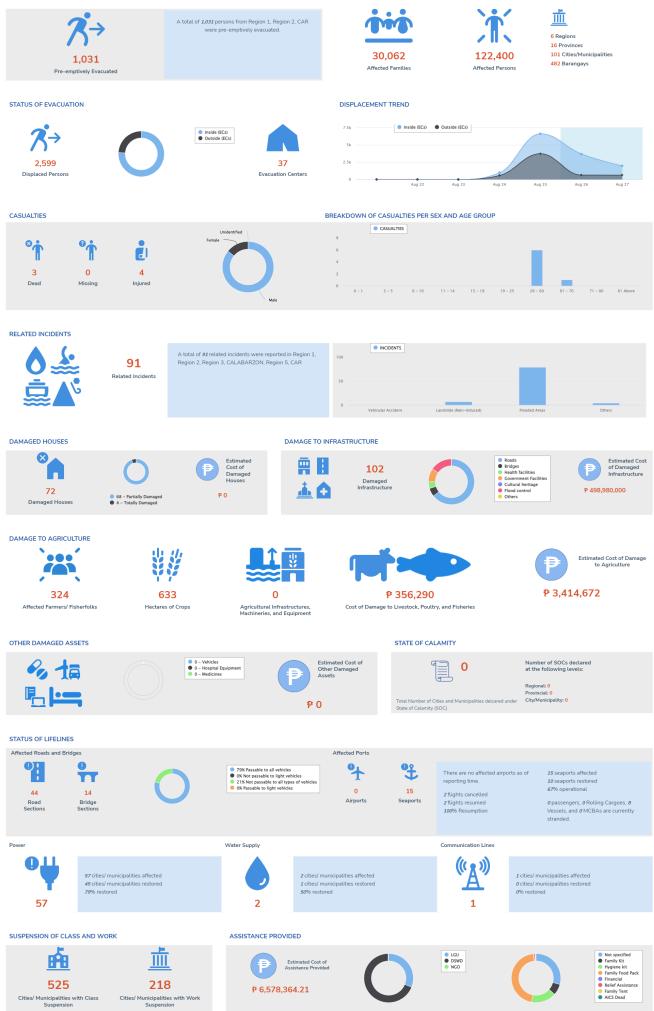

#### **RELATED INCIDENTS**

The following incidents were reported in some areas of Region 1, Region 2, Region 3, CALABARZON, Region 5, Region 6, CAR, NCR.

| REGION     | Vehicular<br>Accident | Landslide (Rain-<br>Induced) | Flooded Areas |          | Fallen Trees | Soil Erosion |   |
|------------|-----------------------|------------------------------|---------------|----------|--------------|--------------|---|
|            |                       |                              | Flooded       | Subsided | Receding     |              |   |
| Total      | 1                     | 7                            | 26            | 43       | 10           | 2            | 2 |
| Region 1   | 1                     | 4                            | 0             | 2        | 9            | 1            | 1 |
| Region 2   | 0                     | 0                            | 0             | 22       | 1            | 0            | 0 |
| Region 3   | 0                     | 0                            | 26            | 0        | 0            | 0            | 0 |
| CALABARZON | 0                     | 1                            | 0             | 0        | 0            | 0            | 1 |
| Region 5   | 0                     | 2                            | 0             | 19       | 0            | 0            | 0 |
| CAR        | 0                     | 0                            | 0             | 0        | 0            | 1            | 0 |

#### **AFFECTED POPULATION**

| Affected Barangays             | 482                                                   |
|--------------------------------|-------------------------------------------------------|
| Affected Families              | 30,062                                                |
| Affected Persons               | 122,400                                               |
| No. of ECs                     | 37                                                    |
| Displaced Families inside ECs  | 558                                                   |
| Displaced Persons inside ECs   | 1,975                                                 |
| Displaced Families outside ECs | 168                                                   |
| Displaced Persons outside ECs  | 624                                                   |
| Affected Regions               | Region 1, Region 2, Region 3,<br>CALABARZON, CAR, NCR |

#### CASUALTIES

| REGION   | CONFIRMED | CONFIRMED |         | FOR VALIDATI | FOR VALIDATION |         | TOTAL REPORTED |         |         |
|----------|-----------|-----------|---------|--------------|----------------|---------|----------------|---------|---------|
|          | dead      | injured   | missing | dead         | injured        | missing | dead           | injured | missing |
| TOTAL    | 2         | 3         | 0       | 1            | 1              | 0       | 3              | 4       | 0       |
| Region 2 | 1         | 3         | 0       | 0            | 0              | 0       | 1              | 3       | 0       |
| Region 5 | 0         | 0         | 0       | 1            | 1              | 0       | 1              | 1       | 0       |
| CAR      | 1         | 0         | 0       | 0            | 0              | 0       | 1              | 0       | 0       |

## **ROADS AND BRIDGES**

|             | NOT PAS | SSABLE  | PASSABLE (previously reported as not<br>passable and/or one lane passable) |         |  |
|-------------|---------|---------|----------------------------------------------------------------------------|---------|--|
|             | ROADS   | BRIDGES | ROADS                                                                      | BRIDGES |  |
| GRAND TOTAL | 9       | 3       | 35                                                                         | 11      |  |
| Region 1    | 0       | 1       | 7                                                                          | 0       |  |
| Region 2    | 0       | 2       | 8                                                                          | 11      |  |
| CALABARZON  | 0       | 0       | 2                                                                          | 0       |  |
| Region 5    | 2       | 0       | 3                                                                          | 0       |  |
| CAR         | 7       | 0       | 15                                                                         | 0       |  |

#### POWER

A total of 57 cities/municipalities experienced power interruption/outage. Of which, power supply in 45 cities/municipalities were already restored.

#### **COMMUNICATION LINES**

There are 1 areas in Region 1which are still experiencing communication outage/issues.

| Region      | No of Areas           |                              |  |  |
|-------------|-----------------------|------------------------------|--|--|
|             | Without Communication | Restored Communication Lines |  |  |
| GRAND TOTAL | 1                     | 0                            |  |  |
| Region 1    | 1                     | 0                            |  |  |

#### **STATUS OF FLIGHTS**

A total of 2 domestic flights and 0 international flights were cancelled. Of which, 2 domestic flights and 0 international flights already have resumed.

#### **STATUS OF SEAPORTS**

A total of 15 ports were reported non-operational or have suspended trips. Of which, 10 ports resumed operations in CALABARZON, Region 5.

## STRANDED PASSENGERS, ROLLING CARGOES, VESSELS, MBCAS

A total of 0 passengers, 0 rolling cargoes, 8 vessels, and 0 motorbancas are currently stranded in CALABARZON.

#### DAMAGED HOUSES

A total of 72 damaged house/s are reported in Region 1, Region 2, CAR.

| REGION      | PARTIALLY | TOTALLY | TOTAL | AMOUNT (PHP) |
|-------------|-----------|---------|-------|--------------|
| GRAND TOTAL | 68        | 4       | 72    | 0            |
| Region 1    | 24        | 0       | 24    | 0            |
| Region 2    | 44        | 3       | 47    | 0            |
| CAR         | 0         | 1       | 1     | 0            |

#### **Department of Agriculture**

| REGION         | NO. OF<br>FARMERS/     | AFFECTED CROP AREA (                                     |                                                         | AREA (HA) NUMBER OF DAMAGED<br>MACHINERIES, EQUIPM |                    |                      | MAGED INFRASTRUCTURE,<br>EQUIPMENT |     | PRODUCTION<br>LOSS / COST      |
|----------------|------------------------|----------------------------------------------------------|---------------------------------------------------------|----------------------------------------------------|--------------------|----------------------|------------------------------------|-----|--------------------------------|
|                | FISHERFOLK<br>AFFECTED | WITH NO<br>CHANCE OF<br>RECOVERY<br>(TOTALLY<br>DAMAGED) | WITH<br>CHANCE OF<br>RECOVERY<br>(PARTIALLY<br>DAMAGED) | TOTAL                                              | TOTALLY<br>DAMAGED | PARTIALLY<br>DAMAGED | TOTAL                              |     | OF DAMAGE<br>IN VALUE<br>(PHP) |
| GRAND<br>TOTAL | 324                    | 0                                                        | 633                                                     | 633                                                | 0                  | 0                    | 0                                  | 223 | 3,414,672                      |
| Region 1       | 324                    | 0                                                        | 633                                                     | 633                                                | 0                  | 0                    | 0                                  | 223 | 3,414,672                      |

## DAMAGE TO INFRASTRUCTURE

Estimated cost of damage to infrastructure of Php 498,980,000 was incurred in Region 1, Region 2.

| REGION      | NUMBER OF DAMAGED<br>INFRASTRUCTURE | COST OF DAMAGE (PHP) |
|-------------|-------------------------------------|----------------------|
| GRAND TOTAL | 102                                 | 498,980,000          |
| Region 1    | 93                                  | 474,580,000          |
| Region 2    | 9                                   | 24,400,000           |

### SUSPENSION OF CLASSES AND WORK

Classes and work were suspended in the following regions:

| REGION      | No of cities/municipalities |      |  |  |
|-------------|-----------------------------|------|--|--|
|             | CLASSES                     | WORK |  |  |
| GRAND TOTAL | 523                         | 218  |  |  |
| Region 1    | 113                         | 83   |  |  |
| Region 2    | 66                          | 19   |  |  |
| Region 3    | 110                         | 49   |  |  |
| CALABARZON  | 108                         | 67   |  |  |
| Region 5    | 48                          | 0    |  |  |
| Region 6    | 1                           | 0    |  |  |
| CAR         | 77                          | 0    |  |  |

#### **PRE-EMPTIVE EVACUATION**

A total of 297 families or 1,031 persons were pre-emptively evacuated:

| REGION      | No of Families | No. of Persons |
|-------------|----------------|----------------|
| GRAND TOTAL | 297            | 1,031          |
| Region 1    | 7              | 18             |
| Region 2    | 180            | 622            |
| CAR         | 110            | 391            |

#### **ASSISTANCE PROVIDED**

The following assistance were provided to Region 1, Region 2, CALABARZON, Region 5, CAR.

|                   | QTY   | UNIT | AMOUNT (PHP) |
|-------------------|-------|------|--------------|
| GRAND TOTAL       | 6,478 | 0    | 6,578,364.21 |
| Not specified     | 6     | 0    | 1,920,187.73 |
| Family Kit        | 157   | 0    | 480,420      |
| Hygiene kit       | 902   | 0    | 1,087,372    |
| Family Food Pack  | 5,407 | 0    | 2,971,509.48 |
| Financial         | 3     | 0    | 25,000       |
| Relief Assistance | 0     | 0    | 51,075       |
| Family Tent       | 2     | 0    | 32,800       |
| AICS Dead         | 1     | 0    | 10,000       |