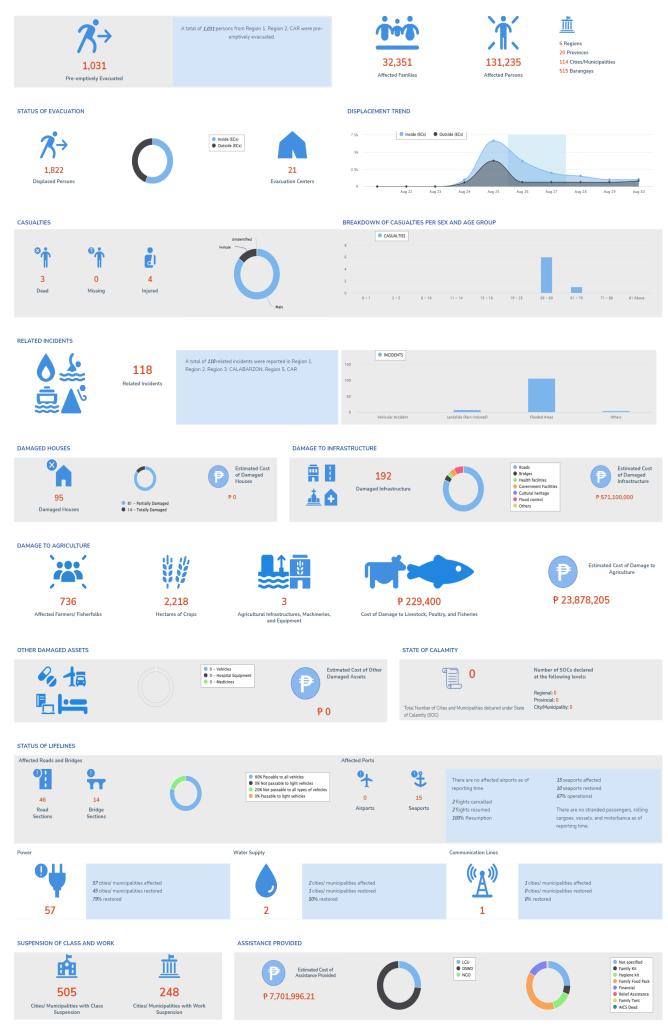

#### **RELATED INCIDENTS**

The following incidents were reported in some areas of Region 1, Region 2, Region 3, CALABARZON, Region 5, Region 6, CAR, NCR.

| REGION     | Vehicular<br>Accident | Landslide (Rain-<br>Induced) | Flooded Areas |          | Fallen Trees | Soil Erosion |   |
|------------|-----------------------|------------------------------|---------------|----------|--------------|--------------|---|
|            |                       |                              | Flooded       | Subsided | Receding     |              |   |
| Total      | 1                     | 7                            | 14            | 66       | 26           | 2            | 2 |
| Region 1   | 1                     | 4                            | 0             | 2        | 25           | 1            | 1 |
| Region 2   | 0                     | 0                            | 0             | 22       | 1            | 0            | 0 |
| Region 3   | 0                     | 0                            | 14            | 23       | 0            | 0            | 0 |
| CALABARZON | 0                     | 1                            | 0             | 0        | 0            | 0            | 1 |
| Region 5   | 0                     | 2                            | 0             | 19       | 0            | 0            | 0 |
| CAR        | 0                     | 0                            | 0             | 0        | 0            | 1            | 0 |

#### **AFFECTED POPULATION**

| Affected Barangays             | 515                                                   |
|--------------------------------|-------------------------------------------------------|
| Affected Families              | 32,351                                                |
| Affected Persons               | 131,235                                               |
| No. of ECs                     | 21                                                    |
| Displaced Families inside ECs  | 294                                                   |
| Displaced Persons inside ECs   | 1,013                                                 |
| Displaced Families outside ECs | 172                                                   |
| Displaced Persons outside ECs  | 809                                                   |
| Affected Regions               | Region 1, Region 2, Region 3,<br>CALABARZON, CAR, NCR |

#### CASUALTIES

| REGION   | CONFIRMED |         | FOR VALIDATION |      | TOTAL REPORTED |         |      |         |         |
|----------|-----------|---------|----------------|------|----------------|---------|------|---------|---------|
|          | dead      | injured | missing        | dead | injured        | missing | dead | injured | missing |
| TOTAL    | 2         | 3       | 0              | 1    | 1              | 0       | 3    | 4       | 0       |
| Region 2 | 1         | 3       | 0              | 0    | 0              | 0       | 1    | 3       | 0       |
| Region 5 | 0         | 0       | 0              | 1    | 1              | 0       | 1    | 1       | 0       |
| CAR      | 1         | 0       | 0              | 0    | 0              | 0       | 1    | 0       | 0       |

### **ROADS AND BRIDGES**

|             | NOT PAS | SSABLE  | PASSABLE (previously reported as not<br>passable and/or one lane passable) |         |  |
|-------------|---------|---------|----------------------------------------------------------------------------|---------|--|
|             | ROADS   | BRIDGES | ROADS                                                                      | BRIDGES |  |
| GRAND TOTAL | 9       | 3       | 37                                                                         | 11      |  |
| Region 1    | 0       | 1       | 7                                                                          | 0       |  |
| Region 2    | 0       | 2       | 8                                                                          | 11      |  |
| Region 3    | 0       | 0       | 1                                                                          | 0       |  |
| CALABARZON  | 0       | 0       | 3                                                                          | 0       |  |
| Region 5    | 2       | 0       | 3                                                                          | 0       |  |
| CAR         | 7       | 0       | 15                                                                         | 0       |  |

#### POWER

A total of 57 cities/municipalities experienced power interruption/outage. Of which, power supply in 45 cities/municipalities were already restored.

#### WATER SUPPLY

A total of 2 cities/municipalities experienced water supply interruption/outage. Of which, water supply in 1 cities/municipalities were already restored.

#### **COMMUNICATION LINES**

There are 1 areas in Region 1 which are still experiencing communication outage/issues.

| Region      | No of Areas           |                              |  |  |  |
|-------------|-----------------------|------------------------------|--|--|--|
|             | Without Communication | Restored Communication Lines |  |  |  |
| GRAND TOTAL | 1                     | 0                            |  |  |  |
| Region 1    | 1                     | 0                            |  |  |  |

#### **STATUS OF FLIGHTS**

A total of 2 domestic flights and 0 international flights were cancelled. Of which, 2 domestic flights and 0 international flights already have resumed.

#### **STATUS OF SEAPORTS**

A total of 15 ports were reported non-operational or have suspended trips. Of which, 10 ports resumed operations in CALABARZON, Region 5.

#### DAMAGED HOUSES

A total of 95 damaged house/s are reported in Region 1, Region 2, Region 3, CAR.

| REGION      | PARTIALLY | TOTALLY | TOTAL | AMOUNT (PHP) |
|-------------|-----------|---------|-------|--------------|
| GRAND TOTAL | 81        | 14      | 95    | 0            |
| Region 1    | 24        | 0       | 24    | 0            |
| Region 2    | 44        | 3       | 47    | 0            |
| Region 3    | 13        | 10      | 23    | 0            |
| CAR         | 0         | 1       | 1     | 0            |

#### **Department of Agriculture**

| REGION         | NO. OF<br>FARMERS/     | AFFECTED CROP AREA (HA) |                                                         | NUMBER OF DAMAGED INFRASTRUCTURE,<br>MACHINERIES, EQUIPMENT |                    |                      | PRODUCTION<br>LOSS IN | PRODUCTION<br>LOSS / COST |                                |
|----------------|------------------------|-------------------------|---------------------------------------------------------|-------------------------------------------------------------|--------------------|----------------------|-----------------------|---------------------------|--------------------------------|
|                | FISHERFOLK<br>AFFECTED | CHANCE OF<br>RECOVERY   | WITH<br>CHANCE OF<br>RECOVERY<br>(PARTIALLY<br>DAMAGED) | TOTAL                                                       | TOTALLY<br>DAMAGED | PARTIALLY<br>DAMAGED | TOTAL                 | VOLUME (MT)               | OF DAMAGE<br>IN VALUE<br>(PHP) |
| GRAND<br>TOTAL | 736                    | 1                       | 2,218                                                   | 2,218                                                       | 0                  | 0                    | 0                     | 691                       | 13,028,205                     |
| Region 1       | 736                    | 1                       | 2,218                                                   | 2,218                                                       | 0                  | 0                    | 0                     | 691                       | 13,028,205                     |

#### **National Irrigation Administration**

| REGION NUMBER OF DAMAGED INFRAST |                 | STRUCTURE         | TOTAL | COST OF DAMAGE |
|----------------------------------|-----------------|-------------------|-------|----------------|
|                                  | TOTALLY DAMAGED | PARTIALLY DAMAGED |       |                |
| GRAND TOTAL                      | 0               | 3                 | 3     | 10,850,000     |
| CALABARZON                       | 0               | 3                 | 3     | 10,850,000     |

#### **DAMAGE TO INFRASTRUCTURE**

Estimated cost of damage to infrastructure of Php 571,100,000 was incurred in Region 1, Region 2.

| REGION      | NUMBER OF DAMAGED<br>INFRASTRUCTURE | COST OF DAMAGE (PHP) |
|-------------|-------------------------------------|----------------------|
| GRAND TOTAL | 192                                 | 571,100,000          |
| Region 1    | 183                                 | 546,700,000          |
| Region 2    | 9                                   | 24,400,000           |

#### SUSPENSION OF CLASSES AND WORK

Classes and work were suspended in the following regions:

| REGION      | No of cities/municipalities |      |  |  |
|-------------|-----------------------------|------|--|--|
|             | CLASSES                     | WORK |  |  |
| GRAND TOTAL | 397                         | 228  |  |  |
| Region 1    | 57                          | 77   |  |  |
| Region 2    | 21                          | 6    |  |  |
| Region 3    | 86                          | 78   |  |  |
| CALABARZON  | 108                         | 67   |  |  |
| Region 5    | 48                          | 0    |  |  |
| CAR         | 77                          | 0    |  |  |

# PRE-EMPTIVE EVACUATION

A total of 297 families or 1,031 persons were pre-emptively evacuated:

| REGION      | No of Families | No. of Persons |
|-------------|----------------|----------------|
| GRAND TOTAL | 297            | 1,031          |
| Region 1    | 7              | 18             |
| Region 2    | 180            | 622            |
| CAR         | 110            | 391            |

#### ASSISTANCE PROVIDED

The following assistance were provided to Region 1, Region 2, CALABARZON, Region 5, CAR, NCR.

|                   | QTY   | UNIT | AMOUNT (PHP) |
|-------------------|-------|------|--------------|
| GRAND TOTAL       | 6,478 | 0    | 7,701,996.21 |
| Not specified     | 6     | 0    | 1,920,187.73 |
| Family Kit        | 157   | 0    | 480,420      |
| Hygiene kit       | 902   | 0    | 1,087,372    |
| Family Food Pack  | 5,407 | 0    | 2,971,509.48 |
| Financial         | 3     | 0    | 1,148,632    |
| Relief Assistance | 0     | 0    | 51,075       |
| Family Tent       | 2     | 0    | 32,800       |
| AICS Dead         | 1     | 0    | 10,000       |