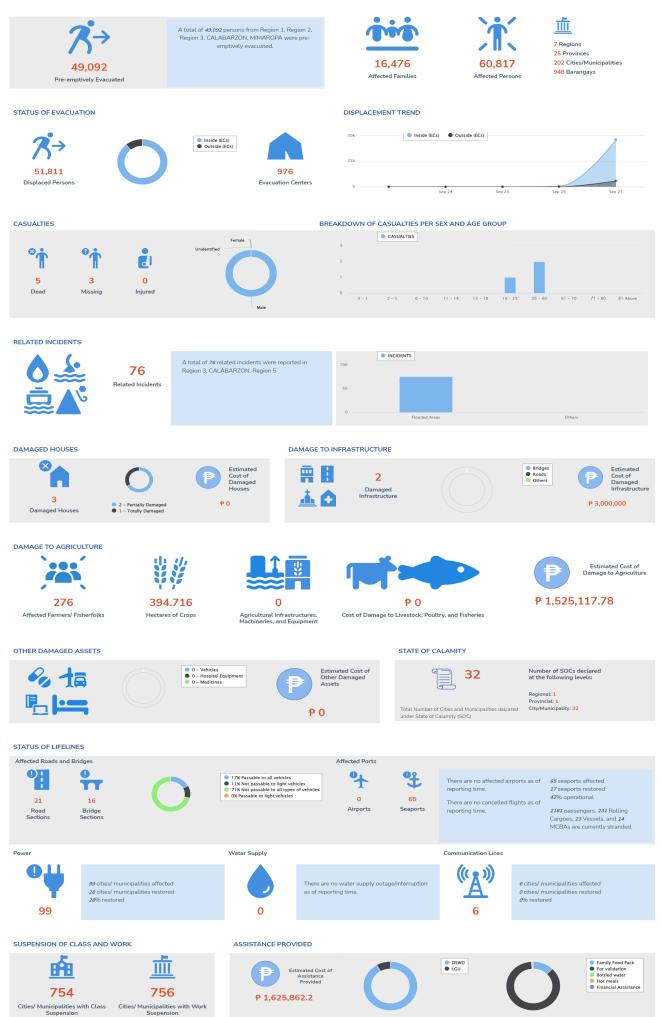

## RELATED INCIDENTS

The following incidents were reported in some areas of Region 1, Region 2, Region 3, CALABARZON, MIMAROPA, Region 5, CAR.

| REGION     | Flooded Areas |          |   |  |  |
|------------|---------------|----------|---|--|--|
|            | Flooded       | Receding |   |  |  |
| Total      | 74            | 2        | 0 |  |  |
| Region 3   | 70            | 1        | 0 |  |  |
| CALABARZON | 4             | 0        | 0 |  |  |
| Region 5   | 0             | 1        | 0 |  |  |

## AFFECTED POPULATION

| Affected Barangays             | 948                                                                  |
|--------------------------------|----------------------------------------------------------------------|
| Affected Families              | 16,476                                                               |
| Affected Persons               | 60,817                                                               |
| No. of ECs                     | 976                                                                  |
| Displaced Families inside ECs  | 12,352                                                               |
| Displaced Persons inside ECs   | 46,008                                                               |
| Displaced Families outside ECs | 1,648                                                                |
| Displaced Persons outside ECs  | 5,803                                                                |
| Affected Regions               | Region 1, Region 2, Region 3,<br>CALABARZON, MIMAROPA, Region 5, CAR |

## CASUALTIES

| REGION   | CONFIRMED |         | FOR VALIDATION |      |         | TOTAL REPORTED |      |         |         |
|----------|-----------|---------|----------------|------|---------|----------------|------|---------|---------|
|          | dead      | injured | missing        | dead | injured | missing        | dead | injured | missing |
| TOTAL    | 0         | 0       | 0              | 5    | 0       | 3              | 5    | 0       | 3       |
| Region 3 | 0         | 0       | 0              | 5    | 0       | 0              | 5    | 0       | 0       |
| Region 5 | 0         | 0       | 0              | 0    | 0       | 3              | 0    | 0       | 3       |

## **ROADS AND BRIDGES**

|             | NOT PAS | SSABLE  | PASSABLE (previou<br>passable and/or o |         |
|-------------|---------|---------|----------------------------------------|---------|
|             | ROADS   | BRIDGES | ROADS                                  | BRIDGES |
| GRAND TOTAL | 13      | 16      | 8                                      | 0       |
| Region 2    | 8       | 16      | 0                                      | 0       |
| Region 3    | 4       | 0       | 0                                      | 0       |
| CALABARZON  | 1       | 0       | 0                                      | 0       |
| Region 5    | 0       | 0       | 3                                      | 0       |
| CAR         | 0       | 0       | 5                                      | 0       |

#### POWER

A total of 99 cities/municipalities experienced power interruption/outage. Of which, power supply in 28 cities/municipalities were already restored.

## **COMMUNICATION LINES**

There are 6 areas in Region 1, CALABARZONwhich are still experiencing communication outage/issues.

| Region      | No of Areas           |                              |  |
|-------------|-----------------------|------------------------------|--|
|             | Without Communication | Restored Communication Lines |  |
| GRAND TOTAL | 6                     | 0                            |  |

| Region 1   | 1 | 0 |
|------------|---|---|
| CALABARZON | 5 | 0 |

## **STATUS OF SEAPORTS**

A total of 65 ports were reported non-operational or have suspended trips. Of which, 27 ports resumed operations in MIMAROPA, Region 5.

#### STRANDED PASSENGERS, ROLLING CARGOES, VESSELS, MBCAS

A total of 2181 passengers, 231 rolling cargoes, 23 vessels, and 14 motorbancas are currently stranded in CALABARZON, MIMAROPA, Region 5.

#### DAMAGED HOUSES

A total of 3 damaged house/s are reported in Region 1, CAR.

| REGION      | PARTIALLY | TOTALLY | TOTAL | AMOUNT (PHP) |
|-------------|-----------|---------|-------|--------------|
| GRAND TOTAL | 2         | 1       | 3     | 0            |
| Region 1    | 1         | 1       | 2     | 0            |
| CAR         | 1         | 0       | 1     | 0            |

#### **Department of Agriculture**

| REGION         | NO. OF<br>FARMERS/     | AFFECTED CR                                              | OP AREA (HA)                                            |         | NUMBER OF D.<br>MACHINERIES, | AMAGED INFRAS<br>, EQUIPMENT | STRUCTURE, | LOSS IN | PRODUCTION<br>LOSS / COST      |
|----------------|------------------------|----------------------------------------------------------|---------------------------------------------------------|---------|------------------------------|------------------------------|------------|---------|--------------------------------|
|                | FISHERFOLK<br>AFFECTED | WITH NO<br>CHANCE OF<br>RECOVERY<br>(TOTALLY<br>DAMAGED) | WITH<br>CHANCE OF<br>RECOVERY<br>(PARTIALLY<br>DAMAGED) | TOTAL   | TOTALLY<br>DAMAGED           | PARTIALLY<br>DAMAGED         | TOTAL      | ( )     | OF DAMAGE<br>IN VALUE<br>(PHP) |
| GRAND<br>TOTAL | 276                    | 0                                                        | 394.716                                                 | 394.716 | 0                            | 0                            | 0          | 95.58   | 1,525,117.78                   |
| CAR            | 276                    | 0                                                        | 394.716                                                 | 394.716 | 0                            | 0                            | 0          | 95.58   | 1,525,117.78                   |

#### **DAMAGE TO INFRASTRUCTURE**

Estimated cost of damage to infrastructure of Php 3,000,000 was incurred in MIMAROPA.

| REGION      | NUMBER OF DAMAGED<br>INFRASTRUCTURE | COST OF DAMAGE (PHP) |
|-------------|-------------------------------------|----------------------|
| GRAND TOTAL | 2                                   | 3,000,000            |
| MIMAROPA    | 2                                   | 3,000,000            |

## SUSPENSION OF CLASSES AND WORK

Classes and work were suspended in the following regions:

| REGION | No of cities/m | nunicipalities |
|--------|----------------|----------------|
|        | CLASSES        | WORK           |

| GRAND TOTAL | 753 | 752 |
|-------------|-----|-----|
| Region 1    | 124 | 125 |
| Region 2    | 93  | 93  |
| Region 3    | 130 | 128 |
| CALABARZON  | 142 | 142 |
| MIMAROPA    | 73  | 73  |
| Region 5    | 114 | 114 |
| CAR         | 77  | 77  |

## **DECLARATION OF STATE OF CALAMITY**

A total of 32 cities/municipalities were declared under the State of Calamity.

### **PRE-EMPTIVE EVACUATION**

A total of 13,129 families or 49,092 persons were pre-emptively evacuated:

| REGION      | No of Families | No. of Persons |
|-------------|----------------|----------------|
| GRAND TOTAL | 13,129         | 49,092         |
| Region 1    | 586            | 1,964          |
| Region 2    | 266            | 901            |
| Region 3    | 7,913          | 28,387         |
| CALABARZON  | 4,097          | 16,962         |
| MIMAROPA    | 267            | 878            |

## **ASSISTANCE PROVIDED**

The following assistance were provided to Region 2, Region 3, Region 5, CAR.

|                      | QTY | UNIT | AMOUNT (PHP) |
|----------------------|-----|------|--------------|
| GRAND TOTAL          | 227 | 0    | 1,625,862.2  |
| Family Food Pack     | 227 | 0    | 204,747.2    |
| For validation       | 0   | 0    | 1,404,115    |
| Bottled water        | 0   | 0    | 4,300        |
| Hot meals            | 0   | 0    | 10,500       |
| Financial Assistance | 0   | 0    | 2,200        |