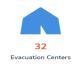

#### **AFFECTED POPULATION**

A total of 7,519 families or 27,914 persons were affected. Of which, 199 families or 721 persons were served inside 32 ECs and 86 families or 277 persons were served outside ECs:

| Affected | AFFECTED |          |         | INSIDE ECs |          |         | OUTSIDE ECs |         |
|----------|----------|----------|---------|------------|----------|---------|-------------|---------|
| Regions  | Brgy     | Families | Persons | No. of ECs | Families | Persons | Families    | Persons |
| TOTAL    | 160      | 7,519    | 27,914  | 32         | 199      | 721     | 86          | 277     |
| Region 1 | 71       | 1,595    | 6,598   | 3          | 15       | 75      | 4           | 18      |
| Region 2 | 75       | 5,277    | 18,334  | 27         | 164      | 546     | 77          | 248     |
| CAR      | 14       | 647      | 2,982   | 2          | 20       | 100     | 5           | 11      |