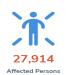

#### **AFFECTED POPULATION**

A total of 7,519 families or 27,914 persons were affected. Of which, 199 families or 721 persons were served inside 32 ECs and 86 families or 277 persons were served outside ECs:

| Affected | AFFECTED |          |         | INSIDE ECs |          |         | OUTSIDE ECs |         |
|----------|----------|----------|---------|------------|----------|---------|-------------|---------|
| Regions  | Brgy     | Families | Persons | No. of ECs | Families | Persons | Families    | Persons |
| TOTAL    | 160      | 7,519    | 27,914  | 32         | 199      | 721     | 86          | 277     |
| Region 1 | 71       | 1,595    | 6,598   | 3          | 15       | 75      | 4           | 18      |
| Region 2 | 75       | 5,277    | 18,334  | 27         | 164      | 546     | 77          | 248     |
| CAR      | 14       | 647      | 2,982   | 2          | 20       | 100     | 5           | 11      |