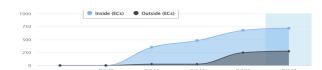

#### STATUS OF EVACUATION

#### **AFFECTED POPULATION**

A total of 7,519 families or 27,914 persons were affected. Of which, 199 families or 721 persons were served inside 32 ECs and 86 families or 277 persons were served outside ECs:

| Affected | AFFECTED |          |         | INSIDE ECs |          |         | OUTSIDE ECs |         |
|----------|----------|----------|---------|------------|----------|---------|-------------|---------|
| Regions  | Brgy     | Families | Persons | No. of ECs | Families | Persons | Families    | Persons |
| TOTAL    | 160      | 7,519    | 27,914  | 32         | 199      | 721     | 86          | 277     |
| Region 1 | 71       | 1,595    | 6,598   | 3          | 15       | 75      | 4           | 18      |
| Region 2 | 75       | 5,277    | 18,334  | 27         | 164      | 546     | 77          | 248     |
| CAR      | 14       | 647      | 2,982   | 2          | 20       | 100     | 5           | 11      |