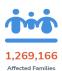

#### **AFFECTED POPULATION**

A total of 1,269,166 families or 4,623,408 persons were affected. Of which, 26,731 families or 107,343 persons were served inside 954 ECs and 325,664 families or 920,586 persons were served outside ECs: