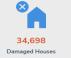

#### **DAMAGED HOUSES**

A total of 34,698 damaged houses are reported in Region 1, Region 2, Region 3, CALABARZON, MIMAROPA, Region 5, Region 6, Region 7, Region 8, Region 9, Region 10, Region 11, Region 12, CARAGA, BARMM, CAR.