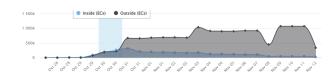

#### **AFFECTED POPULATION**

A total of 1,357,807 families or 5,410,102 persons were affected. Of which, 6,029 families or 25,672 persons were served inside 137 ECs and 66,818 families or 332,236 persons were served outside ECs: