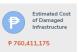

#### **DAMAGE TO INFRASTRUCTURE**

The estimated cost of damage to infrastructure amounting to Php 760,411,175 was reported in Region 1, MIMAROPA, Region 5, Region 6, Region 7, Region 10, Region 11, Region 12.