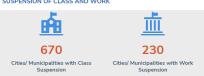

#### SUSPENSION OF CLASSES AND WORK

Classes and work were suspended in the following regions:

| REGION      | No of cities/municipalities |      |  |
|-------------|-----------------------------|------|--|
|             | CLASSES                     | WORK |  |
| GRAND TOTAL | 670                         | 230  |  |
| Region 1    | 3                           | 0    |  |
| Region 2    | 2                           | 0    |  |
| Region 3    | 59                          | 1    |  |
| CALABARZON  | 142                         | 43   |  |
| MIMAROPA    | 43                          | 24   |  |
| Region 5    | 87                          | 68   |  |
| Region 6    | 77                          | 15   |  |
| Region 7    | 77                          | 0    |  |
| Region 8    | 75                          | 33   |  |
| Region 9    | 5                           | 28   |  |
| Region 10   | 12                          | 0    |  |
| Region 12   | 24                          | 0    |  |
| CARAGA      | 9                           | 7    |  |
| BARMM       | 37                          | 1    |  |
| CAR         | 1                           | 0    |  |
| NCR         | 17                          | 10   |  |