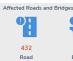

#### **ROADS AND BRIDGES**

A total of 432 road sections and 103 bridges were affected. Below is the current status of affected road sections and bridges:

|             | NOT PAS | SSABLE  | PASSABLE (previou passable and/or o |         |
|-------------|---------|---------|-------------------------------------|---------|
|             | ROADS   | BRIDGES | ROADS                               | BRIDGES |
| GRAND TOTAL | 193     | 85      | 239                                 | 18      |
| Region 2    | 50      | 59      | 13                                  | 2       |
| Region 3    | 2       | 0       | 7                                   | 1       |
| CALABARZON  | 13      | 1       | 22                                  | 0       |
| MIMAROPA    | 5       | 0       | 10                                  | 0       |
| Region 5    | 32      | 1       | 36                                  | 0       |
| Region 6    | 58      | 12      | 20                                  | 5       |
| Region 7    | 2       | 0       | 0                                   | 0       |
| Region 8    | 0       | 1       | 37                                  | 3       |
| Region 12   | 4       | 4       | 13                                  | 6       |
| CARAGA      | 0       | 0       | 1                                   | 0       |
| BARMM       | 1       | 7       | 0                                   | 1       |
| CAR         | 26      | 0       | 80                                  | 0       |