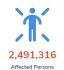

#### AFFECTED POPULATION

A total of 751,800 families or 2,491,316 persons were affected. Of which, 52,541 families or 189,392 persons were served inside 2,724 ECs and 278,562 families or 691,100 persons were served outside ECs: