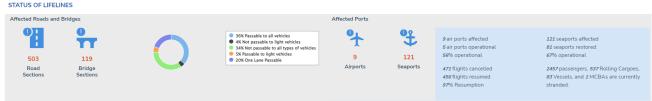

#### **ROADS AND BRIDGES**

A total of 503 road sections and 119 bridges were affected. Below is the current status of affected road sections and bridges:

|             | NOT PAS | SSABLE  | PASSABLE (previou passable and/or o |         |
|-------------|---------|---------|-------------------------------------|---------|
|             | ROADS   | BRIDGES | ROADS                               | BRIDGES |
| GRAND TOTAL | 146     | 93      | 357                                 | 26      |
| Region 1    | 0       | 0       | 1                                   | 0       |
| Region 2    | 66      | 71      | 22                                  | 8       |
| Region 3    | 2       | 0       | 7                                   | 1       |
| CALABARZON  | 4       | 1       | 51                                  | 0       |
| MIMAROPA    | 0       | 0       | 16                                  | 0       |
| Region 5    | 0       | 0       | 68                                  | 1       |
| Region 6    | 58      | 12      | 20                                  | 5       |
| Region 7    | 2       | 0       | 0                                   | 0       |
| Region 8    | 0       | 1       | 31                                  | 2       |
| Region 12   | 4       | 3       | 12                                  | 6       |
| CARAGA      | 0       | 0       | 1                                   | 0       |
| BARMM       | 0       | 5       | 1                                   | 3       |
| CAR         | 10      | 0       | 127                                 | 0       |

#### **STATUS OF AIRPORTS**

A total of 9 airports were affected. Below is the current status of affected airports:

| REGION      | NO. OF          | NO. OF AIRPORTS |  |  |  |  |  |
|-------------|-----------------|-----------------|--|--|--|--|--|
|             | NON-OPERATIONAL | OPERATIONAL     |  |  |  |  |  |
| GRAND TOTAL | 0               | 9               |  |  |  |  |  |
| MIMAROPA    | 0               | 2               |  |  |  |  |  |
| Region 8    | 0               | 4               |  |  |  |  |  |
| Region 10   | 0               | 1               |  |  |  |  |  |
| CARAGA      | 0               | 1               |  |  |  |  |  |
| BARMM       | 0               | 1               |  |  |  |  |  |

#### **STATUS OF SEAPORTS**

A total of 121 seaports were affected. Below is the current status of affected seaports:

| REGION      | NO. O           | F SEAPORTS                                           |
|-------------|-----------------|------------------------------------------------------|
|             | NON-OPERATIONAL | OPERATIONAL (previously reported as non-operational) |
| GRAND TOTAL | 40              | 81                                                   |
| CALABARZON  | 0               | 13                                                   |
| MIMAROPA    | 2               | 38                                                   |
| Region 5    | 0               | 13                                                   |
| Region 6    | 6               | 8                                                    |
| Region 7    | 26              | 0                                                    |
| Region 8    | 3               | 1                                                    |
| Region 9    | 1               | 0                                                    |
| Region 10   | 0               | 3                                                    |
| Region 11   | 2               | 0                                                    |
| CARAGA      | 0               | 4                                                    |
| NCR         | 0               | 1                                                    |

#### STRANDED PASSENGERS, ROLLING CARGOES, VESSELS, MBCAS

Below is the current number of stranded passengers, rolling cargoes, vessels, and motorbancas:

| REGION      | NO. OF STRANDED |                 |         |             |  |  |  |  |
|-------------|-----------------|-----------------|---------|-------------|--|--|--|--|
|             | PASSENGER       | ROLLING CARGOES | VESSELS | MOTORBANCAS |  |  |  |  |
| GRAND TOTAL | 2,457           | 537             | 83      | 1           |  |  |  |  |
| Region 7    | 2,300           | 537             | 83      | 1           |  |  |  |  |
| NCR         | 157             | 0               | 0       | 0           |  |  |  |  |