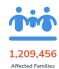

#### **AFFECTED POPULATION**

A total of 1,209,456 families or 4,230,460 persons were affected. Of which, 27,965 families or 111,910 persons were served inside 1,038 ECs and 326,277 families or 904,528 persons were served outside ECs: