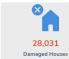

#### **DAMAGED HOUSES**

A total of 28,031 damaged houses are reported in Region 1, Region 2, Region 3, CALABARZON, MIMAROPA, Region 5, Region 6, Region 7, Region 8, Region 9, Region 10, Region 11, Region 12, CARAGA, BARMM, CAR.