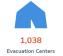

#### **AFFECTED POPULATION**

A total of 1,209,456 families or 4,230,460 persons were affected. Of which, 27,965 families or 111,910 persons were served inside 1,038 ECs and 326,277 families or 904,528 persons were served outside ECs: