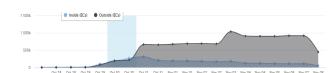

#### **AFFECTED POPULATION**

A total of 1,321,449 families or 4,840,956 persons were affected. Of which, 10,333 families or 45,606 persons were served inside 368 ECs and 211,674 families or 445,423 persons were served outside ECs: