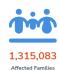

#### **AFFECTED POPULATION**

A total of 1,315,083 families or 5,299,716 persons were affected. Of which, 10,283 families or 46,255 persons were served inside 214 ECs and 215,629 families or 1,071,233 persons were served outside ECs: