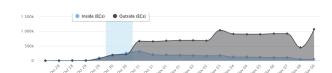

#### **AFFECTED POPULATION**

A total of 1,315,083 families or 5,299,716 persons were affected. Of which, 10,283 families or 46,255 persons were served inside 214 ECs and 215,629 families or 1,071,233 persons were served outside ECs: