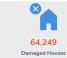

#### **DAMAGED HOUSES**

A total of 64,249 damaged houses are reported in Region 1, Region 2, Region 3, CALABARZON, MIMAROPA, Region 5, Region 6, Region 7, Region 8, Region 9, Region 10, Region 11, Region 12, CARAGA, BARMM, CAR.

| REGION      | PARTIALLY | TOTALLY | TOTAL  | AMOUNT (PHP) |
|-------------|-----------|---------|--------|--------------|
| GRAND TOTAL | 57,888    | 6,361   | 64,249 | 17,286,000   |

| Region 1   | 978    | 33    | 1,011  | 0          |
|------------|--------|-------|--------|------------|
| Region 2   | 38     | 50    | 88     | 0          |
| Region 3   | 489    | 143   | 632    | 0          |
| CALABARZON | 17,018 | 1,459 | 18,477 | 0          |
| MIMAROPA   | 3,016  | 244   | 3,260  | 0          |
| Region 5   | 3,295  | 242   | 3,537  | 0          |
| Region 6   | 22,135 | 2,148 | 24,283 | 0          |
| Region 7   | 39     | 11    | 50     | 0          |
| Region 8   | 6,332  | 167   | 6,499  | 0          |
| Region 9   | 157    | 148   | 305    | 11,145,000 |
| Region 10  | 669    | 95    | 764    | 6,141,000  |
| Region 11  | 515    | 109   | 624    | 0          |
| Region 12  | 1,431  | 409   | 1,840  | 0          |
| CARAGA     | 17     | 14    | 31     | 0          |
| BARMM      | 1,153  | 1,062 | 2,215  | 0          |
| CAR        | 606    | 27    | 633    | 0          |