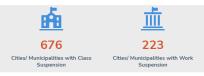

#### SUSPENSION OF CLASSES AND WORK

Classes and work were suspended in the following regions:

| REGION      | No of cities/m | nunicipalities |
|-------------|----------------|----------------|
|             | CLASSES        | WORK           |
| GRAND TOTAL | 676            | 223            |
| Region 1    | 3              | 0              |
| Region 2    | 10             | 2              |
| Region 3    | 59             | 1              |
| CALABARZON  | 142            | 44             |
| MIMAROPA    | 43             | 24             |
| Region 5    | 87             | 68             |
| Region 6    | 75             | 15             |
| Region 7    | 77             | 0              |
| Region 8    | 75             | 33             |
| Region 9    | 5              | 28             |
| Region 10   | 12             | 0              |
| Region 12   | 24             | 0              |
| CARAGA      | 9              | 7              |
| BARMM       | 37             | 1              |
| CAR         | 1              | 0              |
| NCR         | 17             | 0              |