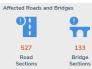

## **ROADS AND BRIDGES**

A total of 527 road sections and 133 bridges were affected. Below is the current status of affected road sections and bridges:

|             | NOT PAS | SSABLE  | PASSABLE (previou passable and/or o |         |
|-------------|---------|---------|-------------------------------------|---------|
|             | ROADS   | BRIDGES | ROADS                               | BRIDGES |
| GRAND TOTAL | 98      | 49      | 429                                 | 84      |
| Region 1    | 0       | 0       | 2                                   | 0       |
| Region 2    | 16      | 17      | 79                                  | 60      |
| Region 3    | 0       | 0       | 9                                   | 1       |
| CALABARZON  | 1       | 1       | 55                                  | 0       |
| MIMAROPA    | 0       | 0       | 16                                  | 0       |
| Region 5    | 0       | 0       | 68                                  | 1       |
| Region 6    | 65      | 22      | 25                                  | 7       |
| Region 7    | 2       | 0       | 0                                   | 0       |
| Region 8    | 0       | 1       | 31                                  | 2       |
| Region 12   | 4       | 3       | 12                                  | 6       |
| CARAGA      | 0       | 0       | 1                                   | 0       |
| BARMM       | 0       | 5       | 4                                   | 7       |
| CAR         | 10      | 0       | 127                                 | 0       |