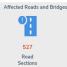

## **ROADS AND BRIDGES**

A total of 527 road sections and 133 bridges were affected. Below is the current status of affected road sections and bridges:

|             | NOT PAS | SSABLE  | PASSABLE (previou passable and/or o |         |
|-------------|---------|---------|-------------------------------------|---------|
|             | ROADS   | BRIDGES | ROADS                               | BRIDGES |
| GRAND TOTAL | 98      | 49      | 429                                 | 84      |
| Region 1    | 0       | 0       | 2                                   | 0       |
| Region 2    | 16      | 17      | 79                                  | 60      |
| Region 3    | 0       | 0       | 9                                   | 1       |
| CALABARZON  | 1       | 1       | 55                                  | 0       |
| MIMAROPA    | 0       | 0       | 16                                  | 0       |
| Region 5    | 0       | 0       | 68                                  | 1       |
| Region 6    | 65      | 22      | 25                                  | 7       |
| Region 7    | 2       | 0       | 0                                   | 0       |
| Region 8    | 0       | 1       | 31                                  | 2       |
| Region 12   | 4       | 3       | 12                                  | 6       |
| CARAGA      | 0       | 0       | 1                                   | 0       |
| BARMM       | 0       | 5       | 4                                   | 7       |
| CAR         | 10      | 0       | 127                                 | 0       |