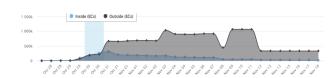

AFFECTED POPULATION

DISPLACEMENT TREND

## **AFFECTED POPULATION**

A total of 1,473,859 families or 5,978,800 persons were affected. Of which, 3,789 families or 17,292 persons were served inside 115 ECs and 66,214 families or 330,903 persons were served outside ECs: