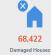

# **DAMAGED HOUSES**

A total of 68,422 damaged houses are reported in Region 1, Region 2, Region 3, CALABARZON, MIMAROPA, Region 5, Region 6, Region 7, Region 8, Region 9, Region 10, Region 11, Region 12, CARAGA, BARMM, CAR.