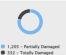

#### **DAMAGED HOUSES**

A total of 1,537 damaged houses are reported in Region 1, Region 3, MIMAROPA, Region 5, Region 6, Region 7, Region 9, Region 10, Region 11, Region 12, CARAGA, BARMM, NCR.

| REGION      | PARTIALLY | TOTALLY | TOTAL | AMOUNT (PHP) |
|-------------|-----------|---------|-------|--------------|
| GRAND TOTAL | 1,205     | 332     | 1,537 | 13,074,500   |
| Region 1    | 1         | 0       | 1     | 0            |
| Region 3    | 3         | 0       | 3     | 0            |
| MIMAROPA    | 8         | 0       | 8     | 0            |
| Region 5    | 95        | 1       | 96    | 659,500      |
| Region 6    | 304       | 23      | 327   | 0            |
| Region 7    | 11        | 3       | 14    | 0            |
| Region 9    | 94        | 47      | 141   | 11,035,000   |
| Region 10   | 347       | 62      | 409   | 1,380,000    |
| Region 11   | 24        | 3       | 27    | 0            |
| Region 12   | 302       | 113     | 415   | 0            |
| CARAGA      | 10        | 5       | 15    | 0            |
| BARMM       | 5         | 75      | 80    | 0            |
| NCR         | 1         | 0       | 1     | 0            |