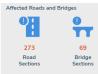

#### **ROADS AND BRIDGES**

A total of 273 road sections and 69 bridges were affected. Below is the current status of affected road sections and bridges:

|             | NOT PAS | SSABLE  | PASSABLE (previou passable and/or o |         |
|-------------|---------|---------|-------------------------------------|---------|
|             | ROADS   | BRIDGES | ROADS                               | BRIDGES |
| GRAND TOTAL | 150     | 60      | 123                                 | 9       |
| Region 2    | 19      | 40      | 2                                   | 1       |
| Region 3    | 4       | 0       | 5                                   | 1       |
| CALABARZON  | 13      | 1       | 22                                  | 0       |
| MIMAROPA    | 5       | 0       | 16                                  | 0       |
| Region 5    | 34      | 1       | 29                                  | 0       |
| Region 6    | 58      | 8       | 17                                  | 1       |
| Region 7    | 2       | 0       | 0                                   | 0       |
| Region 8    | 4       | 1       | 21                                  | 2       |
| Region 12   | 4       | 3       | 7                                   | 4       |
| CARAGA      | 0       | 0       | 1                                   | 0       |
| BARMM       | 1       | 6       | 0                                   | 0       |
| CAR         | 6       | 0       | 3                                   | 0       |