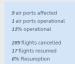

#### **STATUS OF AIRPORTS**

A total of 9 airports were affected. Below is the current status of affected airports:

| REGION      | NO. OF AIRPORTS |             |  |  |
|-------------|-----------------|-------------|--|--|
|             | NON-OPERATIONAL | OPERATIONAL |  |  |
| GRAND TOTAL | 3               | 6           |  |  |
| MIMAROPA    | 2               | 0           |  |  |
| Region 8    | 0               | 4           |  |  |
| Region 10   | 0               | 1           |  |  |
| CARAGA      | 1               | 0           |  |  |
| BARMM       | 0               | 1           |  |  |

## **STATUS OF FLIGHTS**

A total of 247 domestic flights and 38 international flights were cancelled. Below is the current status of flights:

| REGION      | NO. OF CITIES/ MUNICIPALITIES |               |          |               |  |
|-------------|-------------------------------|---------------|----------|---------------|--|
|             | CANCE                         | ELLED         | RESUMED  |               |  |
|             | DOMESTIC                      | INTERNATIONAL | DOMESTIC | INTERNATIONAL |  |
| GRAND TOTAL | 238                           | 30            | 9        | 8             |  |
| Region 3    | 0                             | 0             | 8        | 8             |  |
| MIMAROPA    | 5                             | 0             | 0        | 0             |  |
| Region 5    | 51                            | 0             | 0        | 0             |  |
| Region 6    | 9                             | 0             | 0        | 0             |  |
| Region 8    | 6                             | 0             | 1        | 0             |  |
| NCR         | 167                           | 30            | 0        | 0             |  |