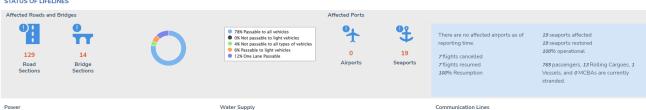

# **ROADS AND BRIDGES**

A total of 129 road sections and 14 bridges were affected. Below is the current status of affected road sections and bridges:

|             | NOT PAS | SSABLE        | PASSABLE (previously reported as not passable and/or one lane passable) |         |  |  |
|-------------|---------|---------------|-------------------------------------------------------------------------|---------|--|--|
|             | ROADS   | ROADS BRIDGES |                                                                         | BRIDGES |  |  |
| GRAND TOTAL | 3       | 3             | 126                                                                     | 11      |  |  |
| MIMAROPA    | 0       | 1             | 3                                                                       | 4       |  |  |
| Region 5    | 0       | 0             | 85                                                                      | 0       |  |  |
| Region 8    | 0       | 0             | 9                                                                       | 0       |  |  |
| Region 9    | 0       | 0             | 0                                                                       | 1       |  |  |
| Region 10   | 1       | 1             | 21                                                                      | 4       |  |  |
| Region 11   | 1       | 1             | 3                                                                       | 1       |  |  |
| CARAGA      | 1       | 0             | 5                                                                       | 1       |  |  |

# **POWER**

A total of 63 cities/municipalities were affected. Below is the current status of power supply:

| REGION      | NO. OF CITIES/ MUNICIPALITIES |          |  |
|-------------|-------------------------------|----------|--|
|             | INTERRUPTED                   | RESTORED |  |
| GRAND TOTAL | 3                             | 60       |  |
| MIMAROPA    | 0                             | 1        |  |
| Region 5    | 0                             | 11       |  |
| Region 8    | 0                             | 25       |  |
| Region 10   | 2                             | 18       |  |
| CARAGA      | 1                             | 5        |  |

# **WATER SUPPLY**

A total of 7 cities/municipalities were affected. Below is the current status of water supply:

| REGION      | NO. OF CITIES/ MUNICIPALITIES |          |  |  |  |
|-------------|-------------------------------|----------|--|--|--|
|             | INTERRUPTED                   | RESTORED |  |  |  |
| GRAND TOTAL | 2                             | 5        |  |  |  |
| MIMAROPA    | 1                             | 2        |  |  |  |
| Region 5    | 0                             | 3        |  |  |  |
| Region 10   | 1                             | 0        |  |  |  |

# **STATUS OF FLIGHTS**

A total of 7 domestic flights and 0 international flights were cancelled. Below is the current status of flights:

| REGION      | NO. OF CITIES/ MUNICIPALITIES |                        |      |               |  |  |  |
|-------------|-------------------------------|------------------------|------|---------------|--|--|--|
|             | CANCE                         | ELLED                  | RESU | IMED          |  |  |  |
|             | DOMESTIC                      | DOMESTIC INTERNATIONAL |      | INTERNATIONAL |  |  |  |
| GRAND TOTAL | 0                             | 0                      | 7    | 0             |  |  |  |
| Region 5    | 0                             | 0                      | 6    | 0             |  |  |  |
| CARAGA      | 0                             | 0                      | 1    | 0             |  |  |  |

# **STATUS OF SEAPORTS**

A total of 19 seaports were affected. Below is the current status of affected seaports:

| REGION | NO. OF SE                        | APORTS                                                                     |
|--------|----------------------------------|----------------------------------------------------------------------------|
|        | NON-OPERATIONAL/ Cancelled Trips | OPERATIONAL/ Resumed Trips<br>(previously reported as non-<br>operational) |

| GRAND TOTAL | 0 | 19 |
|-------------|---|----|
| MIMAROPA    | 0 | 11 |
| Region 5    | 0 | 2  |
| Region 6    | 0 | 4  |
| Region 10   | 0 | 1  |
| CARAGA      | 0 | 1  |

# STRANDED PASSENGERS, ROLLING CARGOES, VESSELS, MBCAS

Below is the current number of stranded passengers, rolling cargoes, vessels, and motorbancas:

| REGION      | NO. OF STRANDED           |    |         |             |  |  |  |  |
|-------------|---------------------------|----|---------|-------------|--|--|--|--|
|             | PASSENGER ROLLING CARGOES |    | VESSELS | MOTORBANCAS |  |  |  |  |
| GRAND TOTAL | 765                       | 13 | 1       | 0           |  |  |  |  |
| Region 6    | 126                       | 0  | 0       | 0           |  |  |  |  |
| Region 7    | 639                       | 13 | 1       | 0           |  |  |  |  |