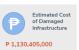

# **DAMAGE TO INFRASTRUCTURE**

The estimated cost of damage to infrastructure amounting to Php 1,130,405,000 was reported in MIMAROPA, Region 5, Region 10, Region 11, CARAGA.

| REGION      | NUMBER OF DAMAGED<br>INFRASTRUCTURE | COST OF DAMAGE (PHP) |
|-------------|-------------------------------------|----------------------|
| GRAND TOTAL | 95                                  | 1,130,405,000        |
| MIMAROPA    | 9                                   | 4,170,000            |
| Region 5    | 5                                   | 5,000,000            |
| Region 10   | 76                                  | 1,117,235,000        |
| Region 11   | 0                                   | 4,000,000            |
| CARAGA      | 5                                   | 0                    |