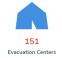

#### PRE-EMPTIVE EVACUATION

AFFECTED POPULATION

DISPLACEMENT TREND

# PRE-EMPTIVE EVACUATION

A total of 457 families or 1,428 persons were pre-emptively evacuated:

| REGION      | No of Families | No. of Persons |
|-------------|----------------|----------------|
| GRAND TOTAL | 457            | 1,428          |
| Region 7    | 9              | 20             |