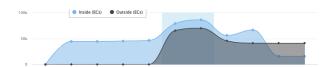

# **AFFECTED POPULATION**

A total of 133,344 families or 517,845 persons were affected. Of which, 4,604 families or 15,800 persons were served inside 151 ECs and 10,925 families or 41,007 persons were served outside ECs: