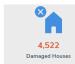

# **DAMAGED HOUSES**

A total of 4,522 damaged houses are reported in MIMAROPA, Region 6, Region 8, Region 9, Region 10, Region 11, CARAGA, BARMM.

| REGION      | PARTIALLY | TOTALLY | TOTAL | AMOUNT (PHP) |  |
|-------------|-----------|---------|-------|--------------|--|
| GRAND TOTAL | 3,679     | 843     | 4,522 | 54,900,000   |  |
| MIMAROPA    | 236       | 44      | 280   | 0            |  |
| Region 6    | 44        | 24      | 68    | 0            |  |
| Region 8    | 31        | 3       | 34    | 0            |  |
| Region 9    | 283       | 158     | 441   | 115,000      |  |
| Region 10   | 2,620     | 535     | 3,155 | 54,785,000   |  |
| Region 11   | 15        | 3       | 18    | 0            |  |
| CARAGA      | 440       | 76      | 516   | 0            |  |
| BARMM       | 10        | 0       | 10    | 0            |  |