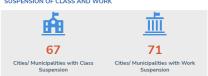

# **CLASS SUSPENSION**

Classes and work were suspended in the following regions:

| REGION      | No of cities/municipalities |
|-------------|-----------------------------|
|             | CLASSES                     |
| GRAND TOTAL | 67                          |
| Region 5    | 67                          |

# **WORK SUSPENSION**

Classes and work were suspended in the following regions:

| REGION      | No of cities/municipalities |
|-------------|-----------------------------|
|             | WORK                        |
| GRAND TOTAL | 71                          |
| MIMAROPA    | 4                           |
| Region 5    | 67                          |