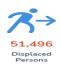

## **AFFECTED POPULATION**

A total of 147,416 families or 583,497 persons were affected. Of which, 3,235 families or 10,153 persons were served inside 95 ECs and 11,003 families or 41,343 persons were served outside ECs: