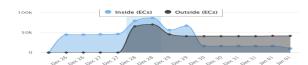

## **AFFECTED POPULATION**

A total of 147,416 families or 583,497 persons were affected. Of which, 3,235 families or 10,153 persons were served inside 95 ECs and 11,003 families or 41,343 persons were served outside ECs: