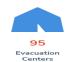

## **AFFECTED POPULATION**

A total of 147,416 families or 583,497 persons were affected. Of which, 3,235 families or 10,153 persons were served inside 95 ECs and 11,003 families or 41,343 persons were served outside ECs: