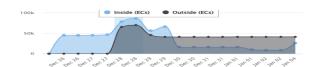

# **AFFECTED POPULATION**

A total of 163,320 families or 640,748 persons were affected. Of which, 7,114 families or 26,015 persons were served inside 170 ECs and 10,977 families or 41,245 persons were served outside ECs: