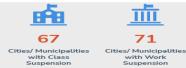

# SUSPENSION OF CLASS AND WORK

# **CLASS SUSPENSION**

Classes and work were suspended in the following regions:

| REGION      | No of cities/municipalities |
|-------------|-----------------------------|
|             | CLASSES                     |
| GRAND TOTAL | 67                          |
| Region 5    | 67                          |

# **WORK SUSPENSION**

Classes and work were suspended in the following regions:

| REGION      | No of cities/municipalities |
|-------------|-----------------------------|
|             | WORK                        |
| GRAND TOTAL | 71                          |
| MIMAROPA    | 4                           |
| Region 5    | 67                          |