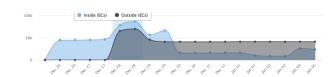

# **AFFECTED POPULATION**

A total of 170,970 families or 681,492 persons were affected. Of which, 4,711 families or 16,300 persons were served inside 100 ECs and 10,909 families or 40,918 persons were served outside ECs: