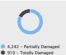

## **DAMAGED HOUSES**

A total of 5,152 damaged houses are reported in MIMAROPA, Region 6, Region 8, Region 9, Region 10, Region 11, CARAGA, BARMM.

| REGION      | PARTIALLY | TOTALLY | TOTAL | AMOUNT (PHP) |
|-------------|-----------|---------|-------|--------------|
| GRAND TOTAL | 4,242     | 910     | 5,152 | 101,615,000  |
| MIMAROPA    | 239       | 46      | 285   | 0            |
| Region 6    | 70        | 32      | 102   | 0            |
| Region 8    | 42        | 3       | 45    | 0            |
| Region 9    | 283       | 158     | 441   | 115,000      |
| Region 10   | 3,142     | 593     | 3,735 | 101,500,000  |
| Region 11   | 16        | 2       | 18    | 0            |
| CARAGA      | 440       | 76      | 516   | 0            |
| BARMM       | 10        | 0       | 10    | 0            |