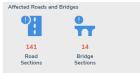

## **ROADS AND BRIDGES**

A total of 141 road sections and 14 bridges were affected. Below is the current status of affected road sections and bridges:

|             | NOT PAS | SSABLE  | PASSABLE (previously reported as not passable and/or one lane passable) |         |  |
|-------------|---------|---------|-------------------------------------------------------------------------|---------|--|
|             | ROADS   | BRIDGES | ROADS                                                                   | BRIDGES |  |
| GRAND TOTAL | 5       | 3       | 136                                                                     | 11      |  |
| MIMAROPA    | 0       | 1       | 13                                                                      | 4       |  |
| Region 5    | 0       | 0       | 85                                                                      | 0       |  |
| Region 6    | 2       | 0       | 0                                                                       | 0       |  |
| Region 8    | 0       | 0       | 9                                                                       | 0       |  |
| Region 9    | 0       | 0       | 0                                                                       | 1       |  |
| Region 10   | 1       | 1       | 21                                                                      | 4       |  |
| Region 11   | 1       | 1       | 3                                                                       | 1       |  |
| CARAGA      | 1       | 0       | 5                                                                       | 1       |  |