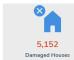

## **DAMAGED HOUSES**

A total of 5,152 damaged houses are reported in MIMAROPA, Region 6, Region 8, Region 9, Region 10, Region 11, CARAGA, BARMM.

| REGION      | PARTIALLY | TOTALLY | TOTAL | AMOUNT (PHP) |
|-------------|-----------|---------|-------|--------------|
| GRAND TOTAL | 4,242     | 910     | 5,152 | 101,615,000  |
| MIMAROPA    | 239       | 46      | 285   | 0            |
| Region 6    | 70        | 32      | 102   | 0            |
| Region 8    | 42        | 3       | 45    | 0            |
| Region 9    | 283       | 158     | 441   | 115,000      |
| Region 10   | 3,142     | 593     | 3,735 | 101,500,000  |
| Region 11   | 16        | 2       | 18    | 0            |
| CARAGA      | 440       | 76      | 516   | 0            |
| BARMM       | 10        | 0       | 10    | 0            |