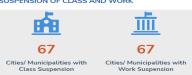

#### SUSPENSION OF CLASSES AND WORK

Classes and work were suspended in the following regions:

| REGION      | No of cities/m | nunicipalities |
|-------------|----------------|----------------|
|             | CLASSES        | WORK           |
| GRAND TOTAL | 67             | 67             |
| Region 5    | 67             | 67             |