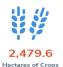

#### DAMAGE TO AGRICULTURE

1 Agricultural Infrastructures, Machineries, and Equipment

Estimated Cost of

P 61,879,614

# **Department of Agriculture**

| REGION         | NO. OF<br>FARMERS/     | AFFECTED CR                                              | FECTED CROP AREA (HA)                                   |         |                    | NUMBER OF DAMAGED INFRASTRUCTURE,<br>MACHINERIES, EQUIPMENT |       |             | PRODUCTION<br>LOSS / COST      |
|----------------|------------------------|----------------------------------------------------------|---------------------------------------------------------|---------|--------------------|-------------------------------------------------------------|-------|-------------|--------------------------------|
|                | FISHERFOLK<br>AFFECTED | WITH NO<br>CHANCE OF<br>RECOVERY<br>(TOTALLY<br>DAMAGED) | WITH<br>CHANCE OF<br>RECOVERY<br>(PARTIALLY<br>DAMAGED) | TOTAL   | TOTALLY<br>DAMAGED | PARTIALLY<br>DAMAGED                                        | TOTAL | VOLUME (MT) | OF DAMAGE<br>IN VALUE<br>(PHP) |
| GRAND<br>TOTAL | 1,966                  | 1,445.1                                                  | 1,049.5                                                 | 2,479.6 | 0                  | 0                                                           | 0     | 1,684.76    | 59,829,614                     |
| Region 5       | 1,939                  | 1,430.1                                                  | 1,049.5                                                 | 2,479.6 | 0                  | 0                                                           | 0     | 1,609.76    | 52,729,614                     |
| Region 8       | 4                      | 0                                                        | 0                                                       | 0       | 0                  | 0                                                           | 0     | 0           | 0                              |
| Region 9       | 1                      | 0                                                        | 0                                                       | 0       | 0                  | 0                                                           | 0     | 0           | 0                              |
| Region 10      | 22                     | 15                                                       | 0                                                       | 0       | 0                  | 0                                                           | 0     | 75          | 7,100,000                      |