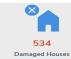

#### DAMAGED HOUSES

# **DAMAGED HOUSES**

A total of 534 damaged houses are reported in MIMAROPA, Region 8, Region 9, Region 10, BARMM.

| REGION      | PARTIALLY | TOTALLY | TOTAL | AMOUNT (PHP) |
|-------------|-----------|---------|-------|--------------|
| GRAND TOTAL | 369       | 165     | 534   | 11,290,000   |
| MIMAROPA    | 0         | 5       | 5     | 0            |
| Region 8    | 16        | 2       | 18    | 0            |
| Region 9    | 11        | 103     | 114   | 0            |
| Region 10   | 332       | 55      | 387   | 11,290,000   |
| BARMM       | 10        | 0       | 10    | 0            |