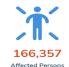

# **AFFECTED POPULATION**

A total of 44,282 families or 166,357 persons were affected. Of which, 10,536 families or 45,337 persons were served inside 87 ECs and 3,376 families or 45 persons were served outside ECs: