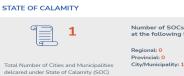

#### OTHER DAMAGED ASSETS

Number of SOCs declared at the following levels: Regional: 0

# **DECLARATION OF STATE OF CALAMITY**

A total of 1 cities/municipalities were declared under the State of Calamity. Below is the number of SOCs issued:

| REGION      | NO. OF SOCs ISSUED |            |                    |          |  |  |  |  |  |
|-------------|--------------------|------------|--------------------|----------|--|--|--|--|--|
|             | REGIONAL           | PROVINCIAL | CITY/ MUNICIPALITY | BARANGAY |  |  |  |  |  |
| GRAND TOTAL | 0                  | 0          | 1                  | 0        |  |  |  |  |  |
| Region 10   | 0                  | 0          | 1                  | 0        |  |  |  |  |  |