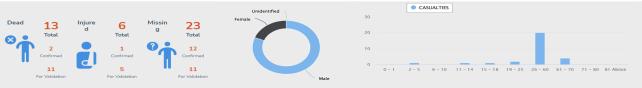

# **CASUALTIES**

A total of 13 dead, 6 injured, and 23missing persons were reported:

| REGION    | VALIDATED |         |         | FOR VALIDATION |         |         | TOTAL REPORTED |         |         |
|-----------|-----------|---------|---------|----------------|---------|---------|----------------|---------|---------|
|           | dead      | injured | missing | dead           | injured | missing | dead           | injured | missing |
| TOTAL     | 2         | 1       | 12      | 11             | 5       | 11      | 13             | 6       | 23      |
| Region 5  | 0         | 0       | 0       | 3              | 0       | 8       | 3              | 0       | 8       |
| Region 8  | 2         | 0       | 12      | 0              | 0       | 0       | 2              | 0       | 12      |
| Region 9  | 0         | 1       | 0       | 1              | 0       | 0       | 1              | 1       | 0       |
| Region 10 | 0         | 0       | 0       | 7              | 5       | 3       | 7              | 5       | 3       |