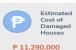

# **DAMAGED HOUSES**

A total of 534 damaged houses are reported in MIMAROPA, Region 8, Region 9, Region 10, BARMM.

| REGION      | PARTIALLY | TOTALLY | TOTAL | AMOUNT (PHP) |
|-------------|-----------|---------|-------|--------------|
| GRAND TOTAL | 369       | 165     | 534   | 11,290,000   |
| MIMAROPA    | 0         | 5       | 5     | 0            |
| Region 8    | 16        | 2       | 18    | 0            |
| Region 9    | 11        | 103     | 114   | 0            |
| Region 10   | 332       | 55      | 387   | 11,290,000   |
| BARMM       | 10        | 0       | 10    | 0            |