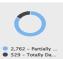

## **DAMAGED HOUSES**

A total of 3,291 damaged houses are reported in MIMAROPA, Region 6, Region 8, Region 9, Region 10, Region 11, CARAGA, BARMM.

| REGION      | PARTIALLY | TOTALLY | TOTAL | AMOUNT (PHP) |
|-------------|-----------|---------|-------|--------------|
| GRAND TOTAL | 2,762     | 529     | 3,291 | 41,785,000   |
| MIMAROPA    | 72        | 5       | 77    | 0            |
| Region 6    | 44        | 24      | 68    | 0            |
| Region 8    | 16        | 2       | 18    | 0            |
| Region 9    | 11        | 103     | 114   | 0            |
| Region 10   | 2,307     | 305     | 2,612 | 41,785,000   |
| Region 11   | 14        | 3       | 17    | 0            |
| CARAGA      | 288       | 87      | 375   | 0            |
| BARMM       | 10        | 0       | 10    | 0            |