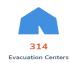

## **AFFECTED POPULATION**

A total of 105,971 families or 407,224 persons were affected. Of which, 21,763 families or 86,337 persons were served inside 314 ECs and 15,144 families or 70,096 persons were served outside ECs: