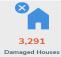

## **DAMAGED HOUSES**

A total of 3,291 damaged houses are reported in MIMAROPA, Region 6, Region 8, Region 9, Region 10, Region 11, CARAGA, BARMM.

| REGION      | PARTIALLY | TOTALLY | TOTAL | AMOUNT (PHP) |
|-------------|-----------|---------|-------|--------------|
| GRAND TOTAL | 2,762     | 529     | 3,291 | 41,785,000   |
| MIMAROPA    | 72        | 5       | 77    | 0            |
| Region 6    | 44        | 24      | 68    | 0            |
| Region 8    | 16        | 2       | 18    | 0            |
| Region 9    | 11        | 103     | 114   | 0            |
| Region 10   | 2,307     | 305     | 2,612 | 41,785,000   |
| Region 11   | 14        | 3       | 17    | 0            |
| CARAGA      | 288       | 87      | 375   | 0            |
| BARMM       | 10        | 0       | 10    | 0            |