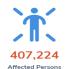

## **AFFECTED POPULATION**

A total of 105,971 families or 407,224 persons were affected. Of which, 21,763 families or 86,337 persons were served inside 314 ECs and 15,144 families or 70,096 persons were served outside ECs: