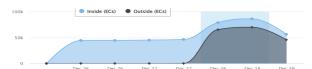

#### DISPLACEMENT TREND

### AFFECTED POPULATION

A total of 124,853 families or 486,485 persons were affected. Of which, 12,264 families or 56,110 persons were served inside 150 ECs and 12,293 families or 45,503 persons were served outside ECs: