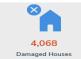

#### DAMAGED HOUSES

43

DAMAGE TO INFRASTRUCTURE

## **DAMAGED HOUSES**

A total of 4,068 damaged houses are reported in MIMAROPA, Region 6, Region 8, Region 9, Region 10, Region 11, CARAGA, BARMM.

| REGION      | PARTIALLY | TOTALLY | TOTAL | AMOUNT (PHP) |
|-------------|-----------|---------|-------|--------------|
| GRAND TOTAL | 3,322     | 746     | 4,068 | 41,846,000   |
| MIMAROPA    | 72        | 5       | 77    | 0            |
| Region 6    | 44        | 24      | 68    | 0            |
| Region 8    | 31        | 3       | 34    | 0            |
| Region 9    | 255       | 186     | 441   | 71,000       |
| Region 10   | 2,456     | 449     | 2,905 | 41,775,000   |
| Region 11   | 14        | 3       | 17    | 0            |
| CARAGA      | 440       | 76      | 516   | 0            |
| BARMM       | 10        | 0       | 10    | 0            |