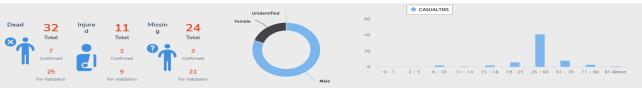

#### CASUALTIES

## **CASUALTIES**

A total of 32 dead, 11 injured, and 24missing persons were reported:

| REGION    | VALIDATED |         |         | FOR VALIDATION |         |         | TOTAL REPORTED |         |         |
|-----------|-----------|---------|---------|----------------|---------|---------|----------------|---------|---------|
|           | dead      | injured | missing | dead           | injured | missing | dead           | injured | missing |
| TOTAL     | 7         | 2       | 3       | 25             | 9       | 21      | 32             | 11      | 24      |
| Region 5  | 0         | 0       | 0       | 6              | 0       | 11      | 6              | 0       | 11      |
| Region 8  | 3         | 0       | 2       | 0              | 0       | 9       | 3              | 0       | 11      |
| Region 9  | 3         | 1       | 1       | 1              | 0       | 0       | 4              | 1       | 1       |
| Region 10 | 0         | 0       | 0       | 18             | 9       | 1       | 18             | 9       | 1       |
| Region 11 | 0         | 1       | 0       | 0              | 0       | 0       | 0              | 1       | 0       |
| CARAGA    | 1         | 0       | 0       | 0              | 0       | 0       | 1              | 0       | 0       |