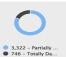

## **DAMAGED HOUSES**

A total of 4,068 damaged houses are reported in MIMAROPA, Region 6, Region 8, Region 9, Region 10, Region 11, CARAGA, BARMM.

| REGION      | PARTIALLY | TOTALLY | TOTAL | AMOUNT (PHP) |
|-------------|-----------|---------|-------|--------------|
| GRAND TOTAL | 3,322     | 746     | 4,068 | 41,846,000   |
| MIMAROPA    | 72        | 5       | 77    | 0            |
| Region 6    | 44        | 24      | 68    | 0            |
| Region 8    | 31        | 3       | 34    | 0            |
| Region 9    | 255       | 186     | 441   | 71,000       |
| Region 10   | 2,456     | 449     | 2,905 | 41,775,000   |
| Region 11   | 14        | 3       | 17    | 0            |
| CARAGA      | 440       | 76      | 516   | 0            |
| BARMM       | 10        | 0       | 10    | 0            |