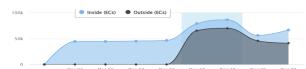

#### DISPLACEMENT TREND

#### AFFECTED POPULATION

A total of 130,844 families or 503,802 persons were affected. Of which, 15,418 families or 66,761 persons were served inside 179 ECs and 10,919 families or 41,146 persons were served outside ECs: