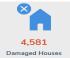

#### DAMAGED HOUSES

## **DAMAGED HOUSES**

A total of 4,581 damaged houses are reported in MIMAROPA, Region 6, Region 8, Region 9, Region 10, Region 11, CARAGA, BARMM.

| REGION      | PARTIALLY | TOTALLY | TOTAL | AMOUNT (PHP) |
|-------------|-----------|---------|-------|--------------|
| GRAND TOTAL | 3,706     | 875     | 4,581 | 50,626,000   |
| MIMAROPA    | 236       | 44      | 280   | 0            |
| Region 6    | 44        | 24      | 68    | 0            |
| Region 8    | 31        | 3       | 34    | 0            |
| Region 9    | 255       | 186     | 441   | 71,000       |
| Region 10   | 2,675     | 539     | 3,214 | 50,555,000   |
| Region 11   | 15        | 3       | 18    | 0            |
| CARAGA      | 440       | 76      | 516   | 0            |
| BARMM       | 10        | 0       | 10    | 0            |