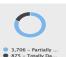

#### DAMAGED HOUSES

## **DAMAGED HOUSES**

A total of 4,581 damaged houses are reported in MIMAROPA, Region 6, Region 8, Region 9, Region 10, Region 11, CARAGA, BARMM.

| REGION      | PARTIALLY | TOTALLY | TOTAL | AMOUNT (PHP) |
|-------------|-----------|---------|-------|--------------|
| GRAND TOTAL | 3,706     | 875     | 4,581 | 50,626,000   |
| MIMAROPA    | 236       | 44      | 280   | 0            |
| Region 6    | 44        | 24      | 68    | 0            |
| Region 8    | 31        | 3       | 34    | 0            |
| Region 9    | 255       | 186     | 441   | 71,000       |
| Region 10   | 2,675     | 539     | 3,214 | 50,555,000   |
| Region 11   | 15        | 3       | 18    | 0            |
| CARAGA      | 440       | 76      | 516   | 0            |
| BARMM       | 10        | 0       | 10    | 0            |