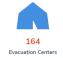

#### **AFFECTED POPULATION**

A total of 26,477 families or 91,748 persons were affected. Of which, 7,533 families or 29,302 persons were served inside 164 ECs and 1,101 families or 3,462 persons were served outside ECs:

| Affected  | AFFECTED |          |         | INSIDE ECs |          | OUTSIDE ECs |          |         |
|-----------|----------|----------|---------|------------|----------|-------------|----------|---------|
| Regions   | Brgy     | Families | Persons | No. of ECs | Families | Persons     | Families | Persons |
| TOTAL     | 226      | 26,477   | 91,748  | 164        | 7,533    | 29,302      | 1,101    | 3,462   |
| Region 5  | 2        | 10       | 31      | 0          | 10       | 31          | 0        | 0       |
| Region 6  | 10       | 1,221    | 5,759   | 0          | 0        | 0           | 0        | 0       |
| Region 8  | 2        | 6        | 24      | 1          | 4        | 16          | 2        | 8       |
| Region 9  | 4        | 1,028    | 3,114   | 0          | 0        | 0           | 970      | 2,929   |
| Region 10 | 14       | 870      | 3,144   | 1          | 3        | 15          | 0        | 0       |
| Region 11 | 15       | 9,461    | 28,447  | 1          | 1        | 4           | 3        | 10      |
| Region 12 | 49       | 811      | 2,664   | 1          | 11       | 33          | 0        | 0       |
| CARAGA    | 130      | 13,070   | 48,565  | 160        | 7,504    | 29,203      | 126      | 515     |