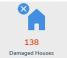

### **DAMAGED HOUSES**

A total of 138 damaged houses are reported in Region 6, Region 9, Region 10, Region 12.

| REGION      | PARTIALLY | TOTALLY | TOTAL | AMOUNT (PHP) |
|-------------|-----------|---------|-------|--------------|
| GRAND TOTAL | 118       | 20      | 138   | 63,780       |
| Region 6    | 13        | 3       | 16    | 0            |
| Region 9    | 0         | 1       | 1     | 0            |
| Region 10   | 5         | 3       | 8     | 63,780       |