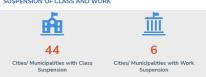

#### **CLASS SUSPENSION**

Classes and work were suspended in the following regions:

| REGION      | No of cities/municipalities |
|-------------|-----------------------------|
|             | CLASSES                     |
| GRAND TOTAL | 44                          |
| Region 5    | 1                           |
| Region 6    | 1                           |
| Region 9    | 14                          |
| Region 10   | 3                           |
| Region 11   | 5                           |
| Region 12   | 20                          |

### **WORK SUSPENSION**

Classes and work were suspended in the following regions:

| REGION      | No of cities/municipalities |
|-------------|-----------------------------|
|             | WORK                        |
| GRAND TOTAL | 6                           |
| Region 6    | 1                           |
| Region 9    | 1                           |
| Region 11   | 4                           |