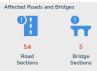

#### **ROADS AND BRIDGES**

A total of 54 road sections and 5 bridges were affected. Below is the current status of affected road sections and bridges:

|             | NOT PAS | SSABLE  | PASSABLE (previously reported as not passable and/or one lane passable) |         |  |  |
|-------------|---------|---------|-------------------------------------------------------------------------|---------|--|--|
|             | ROADS   | BRIDGES | ROADS                                                                   | BRIDGES |  |  |
| GRAND TOTAL | 22      | 3       | 32                                                                      | 2       |  |  |
| Region 5    | 11      | 0       | 2                                                                       | 0       |  |  |
| Region 6    | 1       | 0       | 12                                                                      | 1       |  |  |
| Region 8    | 1       | 0       | 2                                                                       | 0       |  |  |
| Region 9    | 2       | 0       | 7                                                                       | 0       |  |  |