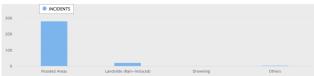

#### RELATED INCIDENTS

308 Related Incidents

#### **RELATED INCIDENTS**

The following incidents were reported in some areas of Region 5, Region 6, Region 8, Region 9, Region 11, Region 12, CARAGA.

| REGION    |         |          |          | Landslide (Rain-<br>Induced) | Drowning | Rockslide | Overflow River | Uprooted Tree |
|-----------|---------|----------|----------|------------------------------|----------|-----------|----------------|---------------|
|           | Flooded | Subsided | Receding |                              |          |           |                |               |
| Total     | 159     | 117      | 4        | 22                           | 1        | 1         | 1              | 3             |
| Region 5  | 30      | 0        | 0        | 1                            | 0        | 0         | 0              | 0             |
| Region 6  | 13      | 38       | 0        | 1                            | 0        | 0         | 0              | 0             |
| Region 8  | 0       | 0        | 0        | 2                            | 0        | 0         | 0              | 0             |
| Region 9  | 0       | 28       | 0        | 6                            | 1        | 0         | 0              | 0             |
| Region 11 | 0       | 11       | 0        | 8                            | 0        | 1         | 0              | 0             |
| Region 12 | 0       | 38       | 0        | 2                            | 0        | 0         | 0              | 0             |
| CARAGA    | 116     | 2        | 4        | 2                            | 0        | 0         | 1              | 3             |