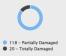

### **DAMAGED HOUSES**

A total of 138 damaged houses are reported in Region 6, Region 9, Region 10, Region 12.

| REGION      | PARTIALLY | TOTALLY | TOTAL | AMOUNT (PHP) |
|-------------|-----------|---------|-------|--------------|
| GRAND TOTAL | 118       | 20      | 138   | 63,780       |
| Region 6    | 13        | 3       | 16    | 0            |
| Region 9    | 0         | 1       | 1     | 0            |
| Region 10   | 5         | 3       | 8     | 63,780       |