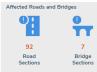

#### **ROADS AND BRIDGES**

A total of 92 road sections and 7 bridges were affected. Below is the current status of affected road sections and bridges:

|             | NOT PAS | SSABLE  | PASSABLE (previously reported as not passable and/or one lane passable) |         |  |  |
|-------------|---------|---------|-------------------------------------------------------------------------|---------|--|--|
|             | ROADS   | BRIDGES | ROADS                                                                   | BRIDGES |  |  |
| GRAND TOTAL | 39      | 5       | 53                                                                      | 2       |  |  |
| Region 2    | 0       | 1       | 0                                                                       | 0       |  |  |
| Region 5    | 28      | 1       | 23                                                                      | 0       |  |  |
| Region 6    | 1       | 0       | 12                                                                      | 1       |  |  |
| Region 8    | 1       | 0       | 2                                                                       | 0       |  |  |