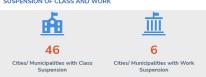

#### **CLASS SUSPENSION**

Classes and work were suspended in the following regions:

| REGION      | No of cities/municipalities |
|-------------|-----------------------------|
|             | CLASSES                     |
| GRAND TOTAL | 46                          |
| Region 2    | 1                           |
| Region 5    | 2                           |
| Region 6    | 1                           |
| Region 9    | 14                          |

# **WORK SUSPENSION**

Classes and work were suspended in the following regions:

| REGION      | No of cities/municipalities |
|-------------|-----------------------------|
|             | WORK                        |
| GRAND TOTAL | 6                           |
| Region 6    | 1                           |
| Region 9    | 1                           |
| Region 11   | 4                           |