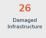

#### **DAMAGE TO INFRASTRUCTURE**

The estimated cost of damage to infrastructure amounting to Php 11,564,000 was reported in Region 5, Region 11, Region 12.

| REGION      | NUMBER OF DAMAGED<br>INFRASTRUCTURE | COST OF DAMAGE (PHP) |
|-------------|-------------------------------------|----------------------|
| GRAND TOTAL | 26                                  | 11,564,000           |
| Region 5    | 5                                   | 2,100,000            |
| Region 11   | 19                                  | 9,464,000            |
| Region 12   | 2                                   | 0                    |