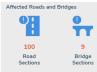

#### **ROADS AND BRIDGES**

A total of 100 road sections and 9 bridges were affected. Below is the current status of affected road sections and bridges:

|             | NOT PAS       | SSABLE | PASSABLE (previously reported as not passable and/or one lane passable) |         |  |  |
|-------------|---------------|--------|-------------------------------------------------------------------------|---------|--|--|
|             | ROADS BRIDGES |        | ROADS                                                                   | BRIDGES |  |  |
| GRAND TOTAL | 27            | 3      | 73                                                                      | 6       |  |  |
| Region 2    | 0             | 1      | 0                                                                       | 0       |  |  |
| Region 5    | 19            | 0      | 35                                                                      | 1       |  |  |
| Region 6    | 0             | 0      | 12                                                                      | 1       |  |  |