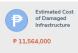

#### **DAMAGE TO INFRASTRUCTURE**

The estimated cost of damage to infrastructure amounting to Php 11,564,000 was reported in Region 5, Region 11, Region 12.

| REGION      | NUMBER OF DAMAGED<br>INFRASTRUCTURE | COST OF DAMAGE (PHP) |
|-------------|-------------------------------------|----------------------|
| GRAND TOTAL | 26                                  | 11,564,000           |
| Region 5    | 5                                   | 2,100,000            |
| Region 11   | 19                                  | 9,464,000            |
| Region 12   | 2                                   | 0                    |