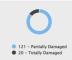

#### **DAMAGED HOUSES**

A total of 141 damaged houses are reported in Region 6, Region 9, Region 10, Region 11, Region 12.

| REGION      | PARTIALLY | TOTALLY | TOTAL | AMOUNT (PHP) |  |
|-------------|-----------|---------|-------|--------------|--|
| GRAND TOTAL | 121       | 20      | 141   | 63,780       |  |
| Region 6    | 13        | 3       | 16    | 0            |  |