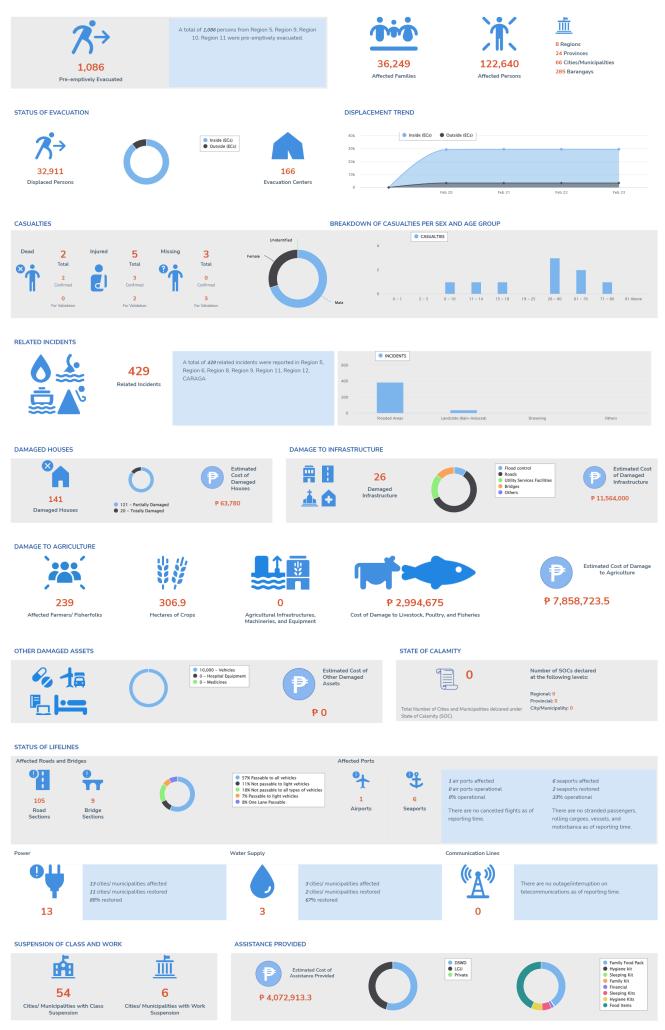

PRE-EMPTIVE EVACUATION

AFFECTED POPULATION

#### **AFFECTED POPULATION**

A total of 36,249 families or 122,640 persons were affected. Of which, 7,590 families or 29,449 persons were served inside 166 ECs and 1,100 families or 3,462 persons were served outside ECs:

| Affected  | AFFECTED | AFFECTED |         |            |          | OUTSIDE ECs |          |         |
|-----------|----------|----------|---------|------------|----------|-------------|----------|---------|
| Regions   | Brgy     | Families | Persons | No. of ECs | Families | Persons     | Families | Persons |
| TOTAL     | 285      | 36,249   | 122,640 | 166        | 7,590    | 29,449      | 1,100    | 3,462   |
| Region 5  | 33       | 475      | 1,861   | 4          | 71       | 197         | 0        | 0       |
| Region 6  | 10       | 1,221    | 5,759   | 0          | 0        | 0           | 0        | 0       |
| Region 8  | 2        | 6        | 24      | 1          | 4        | 16          | 2        | 8       |
| Region 9  | 4        | 1,028    | 3,114   | 0          | 0        | 0           | 970      | 2,929   |
| Region 10 | 18       | 484      | 1,965   | 0          | 0        | 0           | 0        | 0       |
| Region 11 | 39       | 19,154   | 58,688  | 0          | 0        | 0           | 2        | 10      |
| Region 12 | 49       | 811      | 2,664   | 1          | 11       | 33          | 0        | 0       |
| CARAGA    | 130      | 13,070   | 48,565  | 160        | 7,504    | 29,203      | 126      | 515     |

# CASUALTIES

A total of 2 dead, 5 injured, and 3missing persons were reported:

| REGION    | VALIDATED |         |         | FOR VALIDATION |         |         | TOTAL REPORTED |         |         |
|-----------|-----------|---------|---------|----------------|---------|---------|----------------|---------|---------|
|           | dead      | injured | missing | dead           | injured | missing | dead           | injured | missing |
| TOTAL     | 2         | 3       | 0       | 0              | 2       | 3       | 2              | 5       | 3       |
| Region 5  | 0         | 0       | 0       | 0              | 0       | 3       | 0              | 0       | 3       |
| Region 9  | 1         | 0       | 0       | 0              | 0       | 0       | 1              | 0       | 0       |
| Region 10 | 0         | 3       | 0       | 0              | 0       | 0       | 0              | 3       | 0       |
| Region 11 | 1         | 0       | 0       | 0              | 0       | 0       | 1              | 0       | 0       |
| Region 12 | 0         | 0       | 0       | 0              | 2       | 0       | 0              | 2       | 0       |

#### RELATED INCIDENTS

The following incidents were reported in some areas of Region 5, Region 6, Region 8, Region 9, Region 11, Region 12, CARAGA.

| REGION    |         |          | Landslide (Rain-<br>Induced) | Drowning | Rockslide | Overflow River | Uprooted Tree |   |
|-----------|---------|----------|------------------------------|----------|-----------|----------------|---------------|---|
|           | Flooded | Subsided | Receding                     |          |           |                |               |   |
| Total     | 180     | 202      | 4                            | 37       | 1         | 1              | 1             | 3 |
| Region 5  | 64      | 68       | 0                            | 14       | 0         | 0              | 0             | 0 |
| Region 6  | 0       | 51       | 0                            | 2        | 0         | 0              | 0             | 0 |
| Region 8  | 0       | 0        | 0                            | 2        | 0         | 0              | 0             | 0 |
| Region 9  | 0       | 28       | 0                            | 6        | 1         | 0              | 0             | 0 |
| Region 11 | 0       | 15       | 0                            | 9        | 0         | 1              | 0             | 0 |
| Region 12 | 0       | 38       | 0                            | 2        | 0         | 0              | 0             | 0 |
| CARAGA    | 116     | 2        | 4                            | 2        | 0         | 0              | 1             | 3 |

#### **ROADS AND BRIDGES**

A total of 105 road sections and 9 bridges were affected. Below is the current status of affected road sections and bridges:

|             | NOT PAS | SSABLE  | PASSABLE (previously reported as not<br>passable and/or one lane passable) |         |  |  |
|-------------|---------|---------|----------------------------------------------------------------------------|---------|--|--|
|             | ROADS   | BRIDGES | ROADS                                                                      | BRIDGES |  |  |
| GRAND TOTAL | 29      | 3       | 76                                                                         | 6       |  |  |
| Region 2    | 0       | 1       | 0                                                                          | 0       |  |  |
| Region 5    | 21      | 0       | 38                                                                         | 1       |  |  |
| Region 6    | 0       | 0       | 12                                                                         | 1       |  |  |

| Region 8  | 1 | 0 | 2  | 0 |
|-----------|---|---|----|---|
| Region 9  | 2 | 0 | 7  | 0 |
| Region 10 | 0 | 0 | 4  | 0 |
| Region 11 | 0 | 1 | 11 | 3 |
| Region 12 | 0 | 1 | 0  | 0 |
| CARAGA    | 5 | 0 | 2  | 1 |

#### POWER

A total of 13 cities/municipalities were affected. Below is the current status of power supply:

| REGION      | NO. OF CITIES/ N | NUNICIPALITIES |
|-------------|------------------|----------------|
|             | INTERRUPTED      | RESTORED       |
| GRAND TOTAL | 2                | 11             |
| Region 5    | 1                | 1              |
| Region 9    | 0                | 5              |
| Region 10   | 1                | 4              |
| Region 11   | 0                | 1              |

# WATER SUPPLY

A total of 3 cities/municipalities were affected. Below is the current status of water supply:

| REGION      | NO. OF CITIES/ N | IUNICIPALITIES |  |
|-------------|------------------|----------------|--|
|             | INTERRUPTED      | RESTORED       |  |
| GRAND TOTAL | 1                | 2              |  |
| Region 9    | 0                | 1              |  |
| Region 10   | 0                | 1              |  |
| Region 12   | 1                | 0              |  |

# **STATUS OF AIRPORTS**

A total of 1 airports were affected. Below is the current status of affected airports:

| REGION      | NO. OF AIRPORTS |             |  |  |  |  |
|-------------|-----------------|-------------|--|--|--|--|
|             | NON-OPERATIONAL | OPERATIONAL |  |  |  |  |
| GRAND TOTAL | 1               | 0           |  |  |  |  |
| Region 9    | 1               | 0           |  |  |  |  |

#### **STATUS OF SEAPORTS**

A total of 6 seaports were affected. Below is the current status of affected seaports:

| REGION      | NO. OF SEAPORTS                  |                                                                            |  |  |
|-------------|----------------------------------|----------------------------------------------------------------------------|--|--|
|             | NON-OPERATIONAL/ Cancelled Trips | OPERATIONAL/ Resumed Trips<br>(previously reported as non-<br>operational) |  |  |
| GRAND TOTAL | 4                                | 2                                                                          |  |  |
| Region 6    | 4                                | 0                                                                          |  |  |
| Region 11   | 0                                | 2                                                                          |  |  |

#### **DAMAGED HOUSES**

A total of 141 damaged houses are reported in Region 6, Region 9, Region 10, Region 11, Region 12.

| REGION      | PARTIALLY | TOTALLY | TOTAL | AMOUNT (PHP) |  |
|-------------|-----------|---------|-------|--------------|--|
| GRAND TOTAL | 121       | 20      | 141   | 63,780       |  |

| Region 6  | 13  | 3  | 16  | 0      |
|-----------|-----|----|-----|--------|
| Region 9  | 0   | 1  | 1   | 0      |
| Region 10 | 5   | 3  | 8   | 63,780 |
| Region 11 | 3   | 0  | 3   | 0      |
| Region 12 | 100 | 13 | 113 | 0      |

#### **Department of Agriculture**

| REGION NO. OF<br>FARMERS/<br>FISHERFOLK<br>AFFECTED | FARMERS/                                                 |                                                         |       |                    | NUMBER OF DAMAGED INFRASTRUCTURE,<br>MACHINERIES, EQUIPMENT |       |             | LOSS IN                        | PRODUCTION<br>LOSS / COST |
|-----------------------------------------------------|----------------------------------------------------------|---------------------------------------------------------|-------|--------------------|-------------------------------------------------------------|-------|-------------|--------------------------------|---------------------------|
|                                                     | WITH NO<br>CHANCE OF<br>RECOVERY<br>(TOTALLY<br>DAMAGED) | WITH<br>CHANCE OF<br>RECOVERY<br>(PARTIALLY<br>DAMAGED) | TOTAL | TOTALLY<br>DAMAGED | PARTIALLY<br>DAMAGED                                        | TOTAL | VOLUME (MT) | OF DAMAGE<br>IN VALUE<br>(PHP) |                           |
| GRAND<br>TOTAL                                      | 239                                                      | 21                                                      | 117.4 | 306.9              | 0                                                           | 0     | 0           | 0                              | 7,858,723.5               |
| Region 6                                            | 23                                                       | 1                                                       | 12.9  | 13.9               | 0                                                           | 0     | 0           | 0                              | 265,358.5                 |
| Region 10                                           | 0                                                        | 0                                                       | 0     | 0                  | 0                                                           | 0     | 0           | 0                              | 40,000                    |
| Region 11                                           | 107                                                      | 0                                                       | 0     | 163.5              | 0                                                           | 0     | 0           | 0                              | 4,283,690                 |
| Region 12                                           | 109                                                      | 20                                                      | 104.5 | 129.5              | 0                                                           | 0     | 0           | 0                              | 3,269,675                 |

#### DAMAGE TO INFRASTRUCTURE

The estimated cost of damage to infrastructure amounting to Php 11,564,000 was reported in Region 5, Region 11, Region 12.

| REGION      | NUMBER OF DAMAGED<br>INFRASTRUCTURE | COST OF DAMAGE (PHP) |
|-------------|-------------------------------------|----------------------|
| GRAND TOTAL | 26                                  | 11,564,000           |
| Region 5    | 5                                   | 2,100,000            |
| Region 11   | 19                                  | 9,464,000            |
| Region 12   | 2                                   | 0                    |

### **OTHER DAMAGED ASSETS**

The estimated cost of damage to other assets amounting to Php 10,000 was reported in Region 10.

| REGION      | CLASSIFICATION | COST OF DAMAGE (PHP) |
|-------------|----------------|----------------------|
| GRAND TOTAL | 10,000         |                      |
| Region 10   | Vehicles       | 10,000               |

#### **CLASS SUSPENSION**

Classes and work were suspended in the following regions:

| REGION      | No of cities/municipalities |
|-------------|-----------------------------|
|             | CLASSES                     |
| GRAND TOTAL | 54                          |

# WORK SUSPENSION

Classes and work were suspended in the following regions:

| REGION      | No of cities/municipalities |
|-------------|-----------------------------|
|             | WORK                        |
| GRAND TOTAL | 6                           |
| Region 6    | 1                           |
| Region 9    | 1                           |
| Region 11   | 4                           |

#### PRE-EMPTIVE EVACUATION

A total of 286 families or 1,086 persons were pre-emptively evacuated:

| REGION      | No of Families | No. of Persons |
|-------------|----------------|----------------|
| GRAND TOTAL | 286            | 1,086          |
| Region 5    | 10             | 42             |
| Region 9    | 41             | 129            |
| Region 10   | 233            | 911            |
| Region 11   | 2              | 4              |

# **ASSISTANCE PROVIDED**

The following assistance were provided to Region 6, Region 11, CARAGA.

|                  | QTY   | UNIT  | AMOUNT (PHP) |
|------------------|-------|-------|--------------|
| GRAND TOTAL      | 3,141 |       | 4,072,913.3  |
| Family Food Pack | 1,500 | Packs | 925,110      |
| Family Food Pack | 1,232 | pack  | 729,200.8    |
| Family Kit       | 3     | kit   | 8,364        |
| Financial        | 0     | pesos | 81,550       |
| Food Items       | 0     |       | 1,766,486    |
| Hygiene Kits     | 200   | piece | 299,600      |
| Hygiene kit      | 3     | kit   | 4,492.5      |
| Sleeping Kits    | 200   | piece | 254,000      |
| Sleeping Kit     | 3     | kit   | 4,110        |