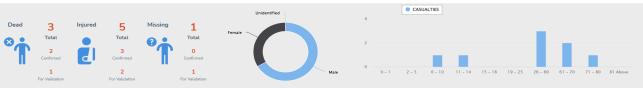

#### **CASUALTIES**

A total of 3 dead, 5 injured, and 1 missing persons were reported:

| REGION    | VALIDATED |         |         | FOR VALIDATION |         |         | TOTAL REPORTED |         |         |
|-----------|-----------|---------|---------|----------------|---------|---------|----------------|---------|---------|
|           | dead      | injured | missing | dead           | injured | missing | dead           | injured | missing |
| TOTAL     | 2         | 3       | 0       | 1              | 2       | 1       | 3              | 5       | 1       |
| Region 5  | 0         | 0       | 0       | 1              | 0       | 1       | 1              | 0       | 1       |
| Region 9  | 1         | 0       | 0       | 0              | 0       | 0       | 1              | 0       | 0       |
| Region 10 | 0         | 3       | 0       | 0              | 0       | 0       | 0              | 3       | 0       |
| Region 11 | 1         | 0       | 0       | 0              | 0       | 0       | 1              | 0       | 0       |
| Region 12 | 0         | 0       | 0       | 0              | 2       | 0       | 0              | 2       | 0       |