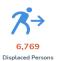

#### **AFFECTED POPULATION**

A total of 69,920 families or 216,464 persons were affected. Of which, 938 families or 3,606 persons were served inside 24 ECs and 1,054 families or 3,163 persons were served outside ECs: