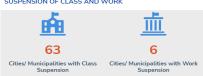

#### **CLASS SUSPENSION**

Classes and work were suspended in the following regions:

| REGION      | No of cities/municipalities |
|-------------|-----------------------------|
|             | CLASSES                     |
| GRAND TOTAL | 63                          |
| Region 2    | 10                          |
| Region 5    | 7                           |
| Region 6    | 1                           |
| Region 9    | 14                          |
| Region 10   | 3                           |
| Region 11   | 8                           |
| Region 12   | 20                          |

## **WORK SUSPENSION**

Classes and work were suspended in the following regions:

| REGION      | No of cities/municipalities |
|-------------|-----------------------------|
|             | WORK                        |
| GRAND TOTAL | 6                           |
| Region 6    | 1                           |
| Region 9    | 1                           |
| Region 11   | 4                           |