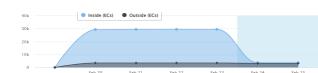

#### **AFFECTED POPULATION**

A total of 69,920 families or 216,464 persons were affected. Of which, 938 families or 3,606 persons were served inside 24 ECs and 1,054 families or 3,163 persons were served outside ECs: