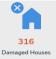

## **DAMAGED HOUSES**

A total of 316 damaged houses are reported in Region 5, Region 6, Region 9, Region 10, Region 11, Region 12.

| REGION      | PARTIALLY | TOTALLY | TOTAL | AMOUNT (PHP) |
|-------------|-----------|---------|-------|--------------|
| GRAND TOTAL | 282       | 34      | 316   | 63,780       |
| Region 5    | 161       | 14      | 175   | 0            |
| Region 6    | 13        | 3       | 16    | 0            |
| Region 9    | 0         | 1       | 1     | 0            |
| Region 10   | 5         | 3       | 8     | 63,780       |
| Region 11   | 3         | 0       | 3     | 0            |
| Region 12   | 100       | 13      | 113   | 0            |