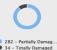

## **DAMAGED HOUSES**

A total of 316 damaged houses are reported in Region 5, Region 6, Region 9, Region 10, Region 11, Region 12.

| REGION      | PARTIALLY | TOTALLY | TOTAL | AMOUNT (PHP) |
|-------------|-----------|---------|-------|--------------|
| GRAND TOTAL | 282       | 34      | 316   | 63,780       |
| Region 5    | 161       | 14      | 175   | 0            |
| Region 6    | 13        | 3       | 16    | 0            |
| Region 9    | 0         | 1       | 1     | 0            |
| Region 10   | 5         | 3       | 8     | 63,780       |
| Region 11   | 3         | 0       | 3     | 0            |
| Region 12   | 100       | 13      | 113   | 0            |