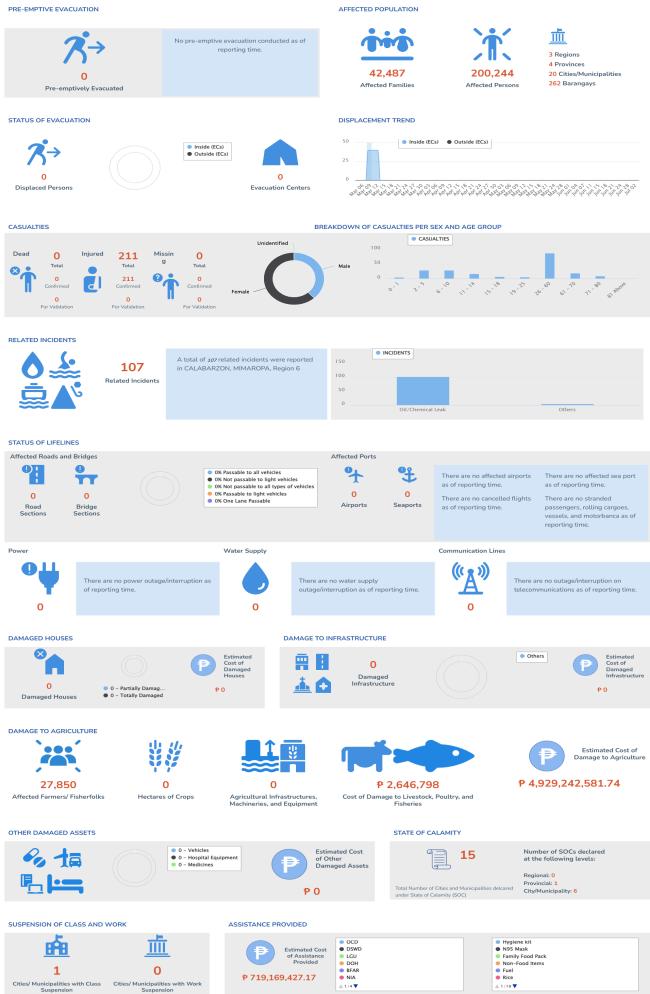

#### AFFECTED POPULATION

A total of 42,487 families or 200,244 persons were affected. Of which, 0 families or 0 persons were served inside 0 ECs and 0 families or 0 persons were served outside ECs:

| Affected<br>Regions | AFFECTED |          |         | INSIDE ECs |          | OUTSIDE ECs |          |         |
|---------------------|----------|----------|---------|------------|----------|-------------|----------|---------|
|                     | Brgy     | Families | Persons | No. of ECs | Families | Persons     | Families | Persons |
| TOTAL               | 262      | 42,487   | 200,244 | 0          | 0        | 0           | 0        | 0       |
| CALABARZON          | 30       | 2,980    | 13,118  | 0          | 0        | 0           | 0        | 0       |
| MIMAROPA            | 228      | 32,312   | 159,981 | 0          | 0        | 0           | 0        | 0       |
| Region 6            | 4        | 7,195    | 27,145  | 0          | 0        | 0           | 0        | 0       |

#### CASUALTIES

A total of 0 dead, 211 injured, and 0missing persons were reported:

| REGION   | VALIDATED |         |         | FOR VALIDATION |         |         | TOTAL REPORTED |         |         |
|----------|-----------|---------|---------|----------------|---------|---------|----------------|---------|---------|
|          | dead      | injured | missing | dead           | injured | missing | dead           | injured | missing |
| TOTAL    | 0         | 211     | 0       | 0              | 0       | 0       | 0              | 211     | 0       |
| MIMAROPA | 0         | 211     | 0       | 0              | 0       | 0       | 0              | 211     | 0       |

#### RELATED INCIDENTS

The following incidents were reported in some areas of CALABARZON, MIMAROPA, Region 6.

| REGION     | Oil/Chemical Leak | Water Quality Guidelines Test Result |
|------------|-------------------|--------------------------------------|
| Total      | 102               | 5                                    |
| CALABARZON | 8                 | 0                                    |
| MIMAROPA   | 91                | 5                                    |
| Region 6   | 3                 | 0                                    |

#### **DECLARATION OF STATE OF CALAMITY**

A total of 15 cities/municipalities were declared under the State of Calamity. Below is the number of SOCs issued:

| REGION      | NO. OF SOCs ISSUED |            |                    |          |  |  |  |  |  |  |
|-------------|--------------------|------------|--------------------|----------|--|--|--|--|--|--|
|             | REGIONAL           | PROVINCIAL | CITY/ MUNICIPALITY | BARANGAY |  |  |  |  |  |  |
| GRAND TOTAL | 0                  | 1          | 6                  | 0        |  |  |  |  |  |  |
| MIMAROPA    | IAROPA 0           |            | 5                  | 0        |  |  |  |  |  |  |
| Region 6    | 0                  | 0          | 1                  | 0        |  |  |  |  |  |  |

#### **CLASS SUSPENSION**

Classes and work were suspended in the following regions:

| REGION      | No of cities/municipalities |
|-------------|-----------------------------|
|             | CLASSES                     |
| GRAND TOTAL | 1                           |
| MIMAROPA    | 1                           |