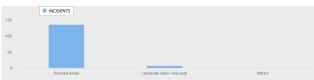

#### RELATED INCIDENTS

143 Related Incidents

### **RELATED INCIDENTS**

The following incidents were reported in some areas of CALABARZON, Region 5.

| REGION     | Flooded Areas |          |          | Landslide (Rain-Induced) |
|------------|---------------|----------|----------|--------------------------|
|            | Flooded       | Subsided | Receding |                          |
| Total      | 105           | 25       | 6        | 7                        |
| CALABARZON | 0             | 5        | 0        | 2                        |
| Region 5   | 105           | 20       | 6        | 5                        |