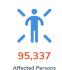

#### **AFFECTED POPULATION**

A total of 25,762 families or 95,337 persons were affected. Of which, 2,703 families or 12,632 persons were served inside 76 ECs and 8 families or 26 persons were served outside ECs:

| Affected | AFFECTED |          | INSIDE ECs |            |          | OUTSIDE ECs |          |         |
|----------|----------|----------|------------|------------|----------|-------------|----------|---------|
| Regions  | Brgy     | Families | Persons    | No. of ECs | Families | Persons     | Families | Persons |
| TOTAL    | 162      | 25,762   | 95,337     | 76         | 2,703    | 12,632      | 8        | 26      |
| Region 5 | 162      | 25,762   | 95,337     | 76         | 2,703    | 12,632      | 8        | 26      |