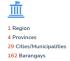

| Affected | AFFECTED |          | INSIDE ECs |            |          | OUTSIDE ECs |          |         |
|----------|----------|----------|------------|------------|----------|-------------|----------|---------|
| Regions  | Brgy     | Families | Persons    | No. of ECs | Families | Persons     | Families | Persons |
| TOTAL    | 162      | 25,762   | 95,337     | 76         | 2,703    | 12,632      | 8        | 26      |
| Region 5 | 162      | 25,762   | 95,337     | 76         | 2,703    | 12,632      | 8        | 26      |