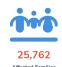

#### **AFFECTED POPULATION**

A total of 25,762 families or 95,337 persons were affected. Of which, 2,703 families or 12,632 persons were served inside 76 ECs and 8 families or 26 persons were served outside ECs:

| Affected | AFFECTED |          | INSIDE ECs |            |          | OUTSIDE ECs |          |         |
|----------|----------|----------|------------|------------|----------|-------------|----------|---------|
| Regions  | Brgy     | Families | Persons    | No. of ECs | Families | Persons     | Families | Persons |
| TOTAL    | 162      | 25,762   | 95,337     | 76         | 2,703    | 12,632      | 8        | 26      |
| Region 5 | 162      | 25,762   | 95,337     | 76         | 2,703    | 12,632      | 8        | 26      |